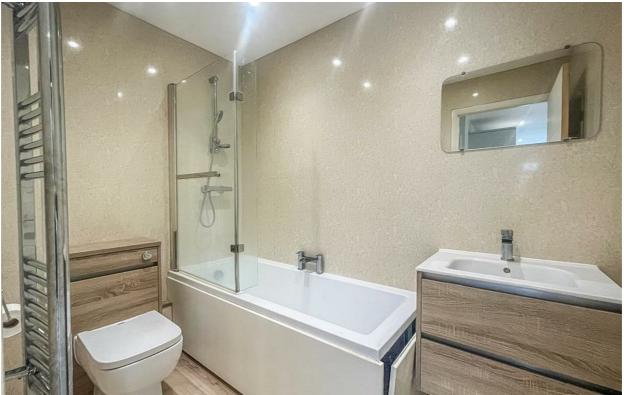

#### Bathroom

8'0 x 5'2

Smooth ceilings with multiple inset downlighters, extractor fan, quality wood effect flooring, modern white suite comprises of a sink unit with a mixer tap, two storage draws under, w/c, bath with a wall mounted shower, chrome heated towel rail.