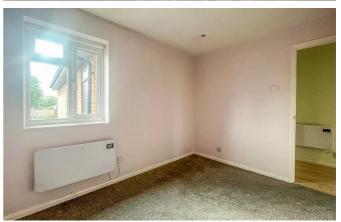

#### **Bedroom One**

12'6 x 9'9

Coving to smooth ceilings with multiple inset downlighters, double glazed leadlight window to the front aspect, wall mounted electric heater, ample space for wardrobes and chest of drawer units, power points with USB ports.

#### **Bedroom Two**

#### 10'5 x 8'5

Smooth ceilings with multiple inset downlighters, double glazed window to the rear aspect, wall mounted electric heater, ample space for wardrobes and chest of drawer units, power points with USB ports.