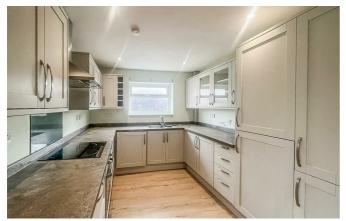

#### Kitchen

#### 10'2 x 8'8

Smooth ceilings with multiple inset downlighters, obscure double glazed windows to the side aspect, quality wood effect flooring, luxury kitchen comprising a range of wall and base level storage units, inset one and a quarter sink unit with mixer tap, four ring electric hob with an electric oven under and an extractor fan above, integrated fridge/freezer, washing machine, power points with USB ports.