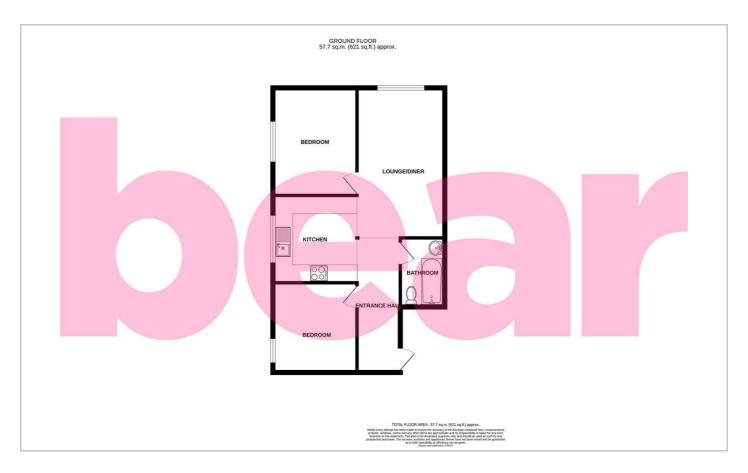

the front aspect, wall mounted electric heater, ample space for wardrobes and chest of drawer units, power points with USB ports.

#### **Bedroom Two**

#### 10'5 x 8'5

Smooth ceilings with multiple inset downlighters, double glazed window to the rear aspect, wall mounted electric heater, ample space for wardrobes and chest of drawer units, power points with USB ports.

#### Bathroom

8'0 x 5'2

Smooth ceilings with multiple inset downlighters, extractor fan, quality wood effect flooring, modern white suite comprises of a sink unit with a mixer tap, two storage draws under, w/c, bath with a wall mounted shower, chrome heated towel rail.

#### Exterior

Communal garden with a communal washing line, large area for communal parking.

#### **Agents Notes:**















### **Floor Plan**



## Area Map



## **Energy Efficiency Graph**



# Viewing

Please contact our Southend-on-Sea Office on 01702 899 780 if you wish to arrange a viewing appointment for this property or require further information.

These particulars, whilst believed to be accurate are set out as a general outline only for guidance and do not constitute any part of an offer or contract. Intending purchasers should not rely on them as statements of representation of fact, but must satisfy themselves by inspection or otherwise as to their accuracy. No person in this firms employment has the authority to make or give any representation or warranty in respect of the property.

204 Woodgrange Drive, Southend-on-Sea, Essex, SSI 2SJ

### Office: 01702 899 780 info@bearlettings.co.uk