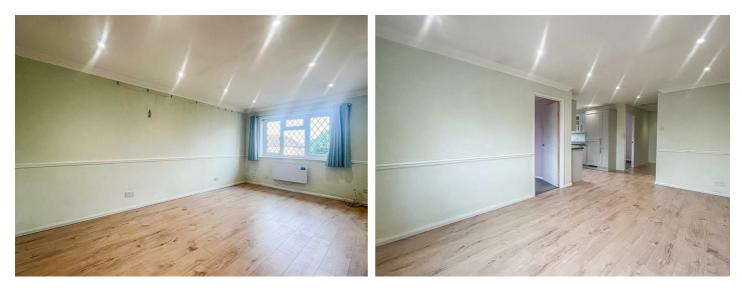

#### **Entrance Hall**

Smooth ceilings, wall mounted consumer unit, wall mounted security entry phone, quality wood effect flooring, wall mounted electric heater, open access onto the living area and kitchen, further doors to:

#### Living Area

#### 17'5 x 10'2

Coving to smooth ceilings, multiple inset downlighters, double glazed leadlight window to the front aspect, quality wood effect flooring, wall mounted electric heater, telephone point.