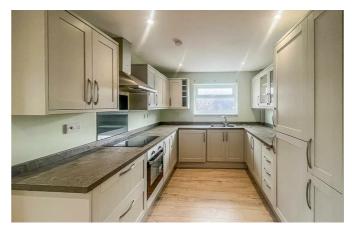

#### Kitchen

#### 10'2 x 8'8

Smooth ceilings with multiple inset downlighters, obscure double glazed windows to the side aspect, quality wood effect flooring, luxury kitchen comprising a range of wall and base level storage units, inset one and a quarter sink unit with mixer tap, four ring electric hob with an electric oven under and an extractor fan above, integrated fridge/freezer, washing machine, power points with USB ports.