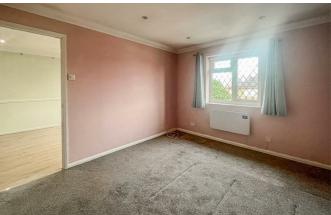

#### **Bedroom One**

12'6 x 9'9

Coving to smooth ceilings with multiple inset downlighters, double glazed leadlight window to the front aspect, wall mounted electric heater, ample space for wardrobes and chest of drawer units, power points with USB ports.