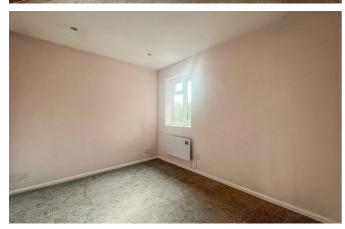

#### **Bedroom Two**

#### 10'5 x 8'5

Smooth ceilings with multiple inset downlighters, double glazed window to the rear aspect, wall mounted electric heater, ample space for wardrobes and chest of drawer units, power points with USB ports.