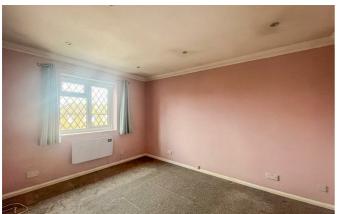

#### **Bedroom One**

12'6 x 9'9

Coving to smooth ceilings with multiple inset downlighters, double glazed leadlight window to the front aspect, wall mounted electric heater, ample space for wardrobes and chest of drawer units, power points with USB ports.

#### **Bedroom Two**

#### 10'5 x 8'5

Smooth ceilings with multiple inset downlighters, double glazed window to the rear aspect, wall mounted electric heater, ample space for wardrobes and chest of drawer units, power points with USB ports.