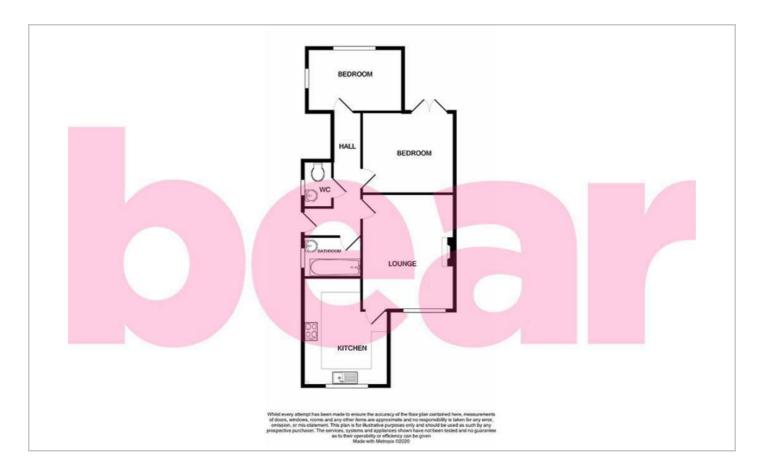

#### Floor Plan

The accommodation comprises; a welcoming 'L' shaped entrance hallway, a spacious living room, two double bedrooms, a modern fitted kitchen and a bathroom with a separate WC. Externally, this lovely home boasts a private and secluded decked garden to the rear.

#### Lounge

13'11 x 10'6

#### **Kitchen**

12'10 > 9'3 x 9'11

#### **Bedroom One**

12'11 × 10'8

#### **Bedroom Two**

9′11 x 8′11

**Two Piece Bathroom** 

**Separate WC** 

**Double Glazing** 

**Gas Central Heating** 