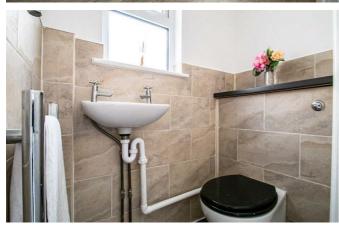

#### **Bedroom Two**

9′11 x 8′11

**Two Piece Bathroom** 

**Separate WC** 

**Double Glazing** 

**Gas Central Heating** 