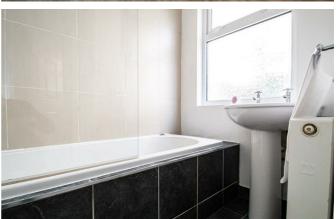

#### **Bedroom Two**

9′11 x 8′11

**Two Piece Bathroom** 

**Separate WC** 

**Double Glazing** 

**Gas Central Heating** 