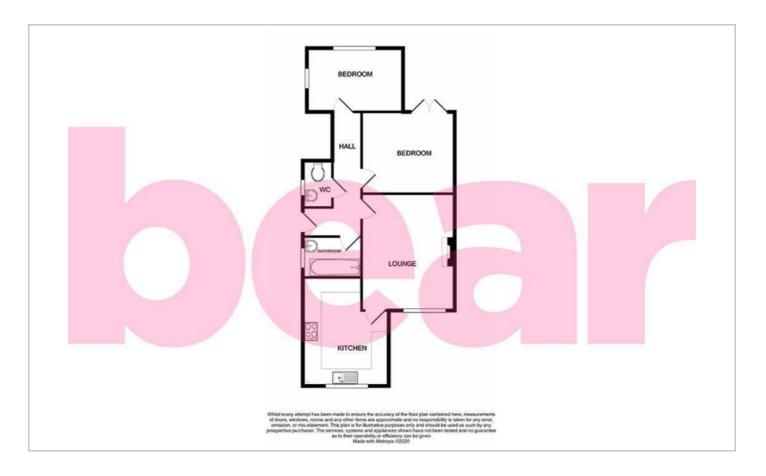

#### Floor Plan

The accommodation comprises; a welcoming 'L' shaped entrance hallway, a spacious living room, two double bedrooms, a modern fitted kitchen and a bathroom with a separate WC. Externally, this lovely home boasts a private and secluded decked garden to the rear.