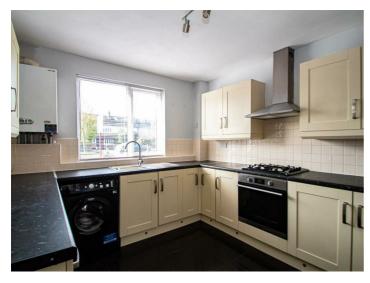

The accommodation comprises; a welcoming 'L' shaped entrance hallway, a spacious living room, two double bedrooms, a modern fitted kitchen and a bathroom with a separate WC. Externally, this lovely home boasts a private and secluded decked garden to the rear.

#### **Kitchen**

12'10 > 9'3 x 9'11