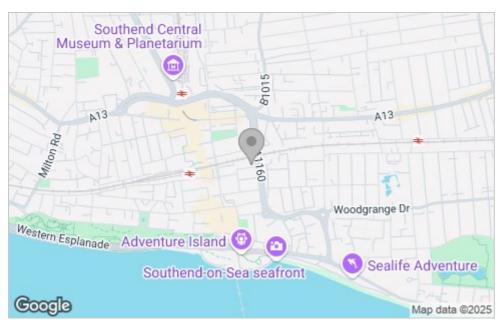

Quebec Avenue is located in the heart of the city centre, providing a range of excellent travel networks which includes access to the A127 and London Road, as well as bus links and two major train lines to London. Also within a close distance, you will find local amenities, parks and the seafront.

## Area Map