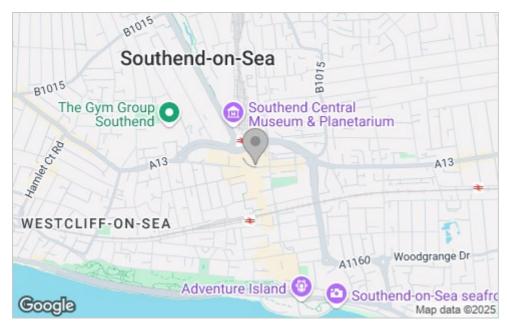

### Area Map

Southchurch Road is located in the heart of the city centre, providing a range of excellent travel networks which includes access to the A127 and London Road, as well as bus links and two major train lines to London. Also within a close distance, you will find local amenities, parks and the seafront.