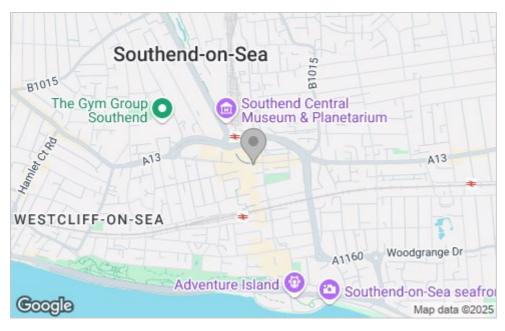

### Area Map

Southchurch Road is located in the heart of the city centre, providing a range of excellent travel networks which includes access to the A127 and London Road, as well as bus links and two major train lines to London. Also within a close distance, you will find local amenities, parks and the seafront.