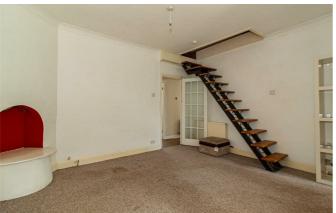

The bungalow offers spacious living accommodation which comprises an open plan lounge/diner, a generous kitchen, two double bedrooms and a three piece bathroom. A loft room is accessible from the lounge area via a fixed staircase. To the rear, there is a well presented laid to lawn garden that is home to a shed that has electricity. The garden also benefits from having side access.

#### CALL BEAR LETTINGS TO VIEW!

Two Bedroom Semi-Detached House Entrance Hall with Storage Lounge/Diner 14'5>9'4 x 11'10>6'8 Kitchen 9'9 x 9'9
Bedroom One 13'7 x 9'10
Bedroom Two 10'9 x 10'1
Three Piece Bathroom 6'6 x 5'5
Loft Room with Eaves Storage 16'7 x 12'9
Garden
Shed with Electricity
Side Access
Double Glazing
Gas Central Heating