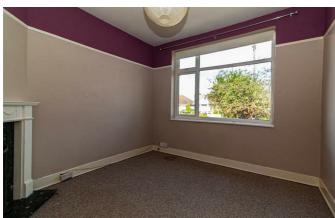

The bungalow offers spacious living accommodation which comprises an open plan lounge/diner, a generous kitchen, two double bedrooms and a three piece bathroom. A loft room is accessible from the lounge area via a fixed staircase. To the rear, there is a well presented laid to lawn garden that is home to a shed that has electricity. The garden also benefits from having side access.

#### CALL BEAR LETTINGS TO VIEW!

Two Bedroom Semi-Detached House Entrance Hall with Storage Lounge/Diner 14'5>9'4 x 11'10>6'8 Kitchen 9'9 x 9'9
Bedroom One 13'7 x 9'10
Bedroom Two 10'9 x 10'1
Three Piece Bathroom 6'6 x 5'5
Loft Room with Eaves Storage 16'7 x 12'9
Garden
Shed with Electricity
Side Access
Double Glazing
Gas Central Heating