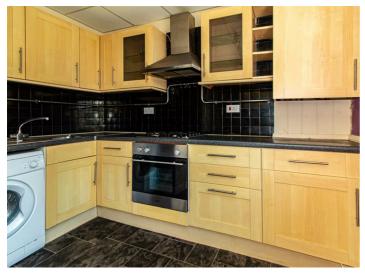

The bungalow offers spacious living accommodation which comprises an open plan lounge/diner, a generous kitchen, two double bedrooms and a three piece bathroom. A loft room is accessible from the lounge area via a fixed staircase. To the rear, there is a well presented laid to lawn garden that is home to a shed that has electricity. The garden also benefits from having side access.

#### CALL BEAR LETTINGS TO VIEW!

Two Bedroom Semi-Detached House Entrance Hall with Storage Lounge/Diner 14'5>9'4 x 11'10>6'8 Kitchen 9'9 x 9'9
Bedroom One 13'7 x 9'10
Bedroom Two 10'9 x 10'1
Three Piece Bathroom 6'6 x 5'5
Loft Room with Eaves Storage 16'7 x 12'9
Garden
Shed with Electricity
Side Access
Double Glazing
Gas Central Heating