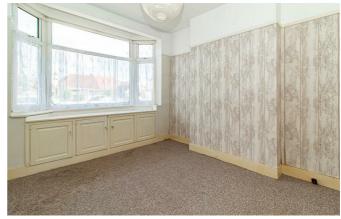

The bungalow offers spacious living accommodation which comprises an open plan lounge/diner, a generous kitchen, two double bedrooms and a three piece bathroom. A loft room is accessible from the lounge area via a fixed staircase. To the rear, there is a well presented laid to lawn garden that is home to a shed that has electricity. The garden also benefits from having side access.

#### CALL BEAR LETTINGS TO VIEW!

Two Bedroom Semi-Detached House Entrance Hall with Storage Lounge/Diner 14'5>9'4 x 11'10>6'8 Kitchen 9'9 x 9'9
Bedroom One 13'7 x 9'10
Bedroom Two 10'9 x 10'1
Three Piece Bathroom 6'6 x 5'5
Loft Room with Eaves Storage 16'7 x 12'9
Garden
Shed with Electricity
Side Access
Double Glazing
Gas Central Heating