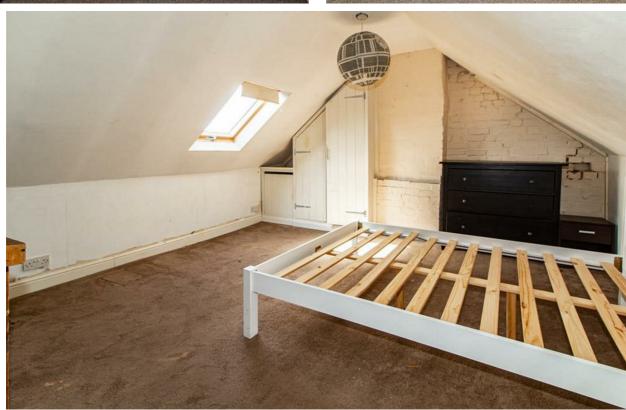

The bungalow offers spacious living accommodation which comprises an open plan lounge/diner, a generous kitchen, two double bedrooms and a three piece bathroom. A loft room is accessible from the lounge area via a fixed staircase. To the rear, there is a well presented laid to lawn garden that is home to a shed that has electricity. The garden also benefits from having side access.

#### CALL BEAR LETTINGS TO VIEW!

Two Bedroom Semi-Detached House Entrance Hall with Storage Lounge/Diner 14'5>9'4 x 11'10>6'8 Kitchen 9'9 x 9'9
Bedroom One 13'7 x 9'10
Bedroom Two 10'9 x 10'1
Three Piece Bathroom 6'6 x 5'5
Loft Room with Eaves Storage 16'7 x 12'9
Garden
Shed with Electricity
Side Access
Double Glazing
Gas Central Heating