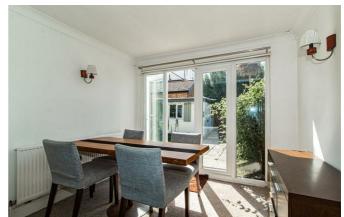

The bungalow offers spacious living accommodation which comprises an open plan lounge/diner, a generous kitchen, two double bedrooms and a three piece bathroom. A loft room is accessible from the lounge area via a fixed staircase. To the rear, there is a well presented laid to lawn garden that is home to a shed that has electricity. The garden also benefits from having side access.