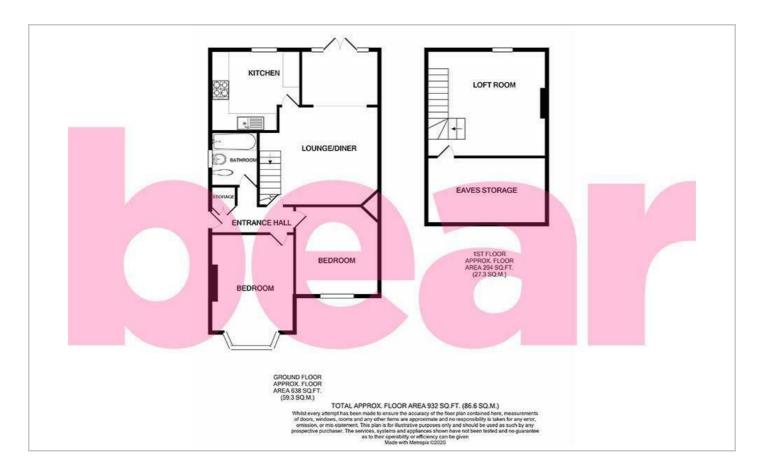

#### Floor Plan

#### CALL BEAR LETTINGS TO VIEW!

Two Bedroom Semi-Detached House Entrance Hall with Storage Lounge/Diner 14'5>9'4 x 11'10>6'8 Kitchen 9'9 x 9'9
Bedroom One 13'7 x 9'10
Bedroom Two 10'9 x 10'1
Three Piece Bathroom 6'6 x 5'5
Loft Room with Eaves Storage 16'7 x 12'9
Garden
Shed with Electricity
Side Access
Double Glazing
Gas Central Heating