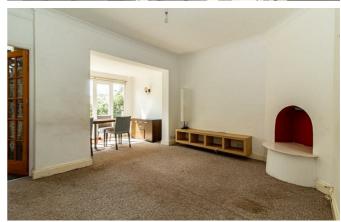

The bungalow offers spacious living accommodation which comprises an open plan lounge/diner, a generous kitchen, two double bedrooms and a three piece bathroom. A loft room is accessible from the lounge area via a fixed staircase. To the rear, there is a well presented laid to lawn garden that is home to a shed that has electricity. The garden also benefits from having side access.