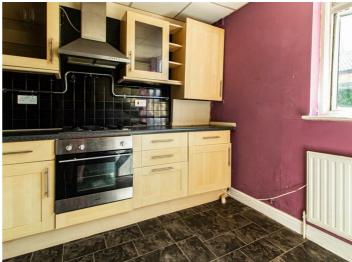

The bungalow offers spacious living accommodation which comprises an open plan lounge/diner, a generous kitchen, two double bedrooms and a three piece bathroom. A loft room is accessible from the lounge area via a fixed staircase. To the rear, there is a well presented laid to lawn garden that is home to a shed that has electricity. The garden also benefits from having side access.

#### CALL BEAR LETTINGS TO VIEW!

Two Bedroom Semi-Detached House Entrance Hall with Storage Lounge/Diner 14'5>9'4 x 11'10>6'8 Kitchen 9'9 x 9'9
Bedroom One 13'7 x 9'10
Bedroom Two 10'9 x 10'1
Three Piece Bathroom 6'6 x 5'5
Loft Room with Eaves Storage 16'7 x 12'9
Garden
Shed with Electricity
Side Access
Double Glazing
Gas Central Heating