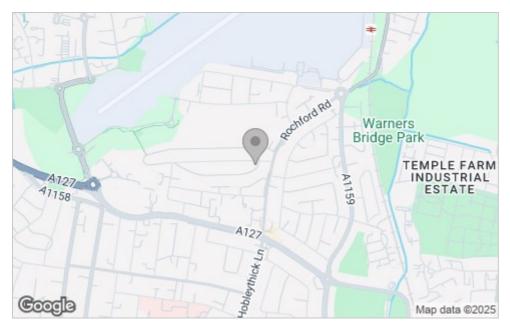

### Area Map

South Crescent is well-appointed close to ideal amenities, convenient bus links and the A127. London Southend Airport is close by, offering flights to desired destinations, a train station serving London Liverpool Street Train Station and a popular retail park. Well-regarded schools and parks can also be found in the area.