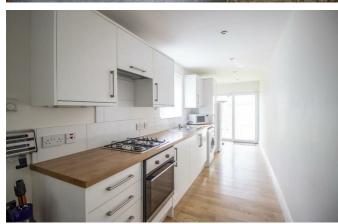

# **South Crescent**

The bungalow is in good condition throughout and accommodates an open plan living space which offers a lounge, dining area and kitchen. There are two double bedrooms within, as well as a three piece bathroom. To the rear, there is a beautifully landscaped garden.

#### **Two Bedroom Detached Bungalow**

**Entrance** 

Kitchen/Living Room  $32'8 \times 14'9$ 

**Bedroom One** 16′3 × 10′5

**Bedroom Two** 10′2 × 9′10

**Bathroom** 

Garden