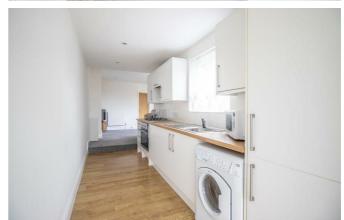

# **South Crescent**

The bungalow is in good condition throughout and accommodates an open plan living space which offers a lounge, dining area and kitchen. There are two double bedrooms within, as well as a three piece bathroom. To the rear, there is a beautifully landscaped garden.

#### **Two Bedroom Detached Bungalow**

**Entrance** 

Kitchen/Living Room  $32'8 \times 14'9$ 

**Bedroom One** 16′3 × 10′5

**Bedroom Two** 10′2 × 9′10

**Bathroom** 

Garden