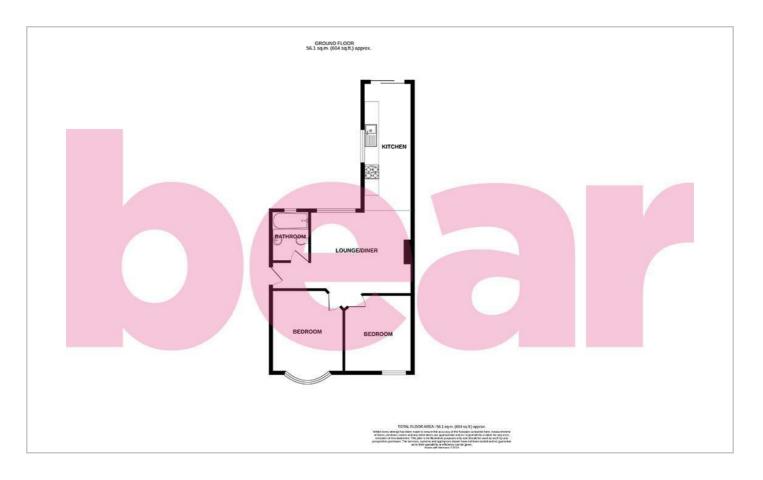

#### Floor Plan

#### **Two Bedroom Detached Bungalow**

**Entrance** 

Kitchen/Living Room  $32'8 \times 14'9$ 

**Bedroom One** 16′3 × 10′5

**Bedroom Two** 10′2 × 9′10

**Bathroom** 

Garden