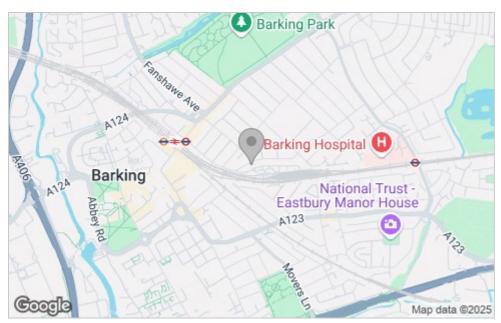

throom. Additional features include off-street parking for two vehicles and a generous garden.

Situated in the sought-after location of Barking, this property benefits from close proximity to local schools, parks, shops, and amenities. Excellent transport links, including access to major roadways and public transport, making this home ideal for commuters and those seeking easy access to London and beyond.

#### **Three Bedroom Terraced House**

#### **Entrance Hall**

9'1 x 5'1

## Lounge

15'1 x 12'1

# Kitchen/Diner

18'1 x 11'11

## Landing

10'0 x 8'0

### **Bedroom One**

 $14'1 \times 11'11$ 

#### **Bedroom Two**

12'1 × 10'0

#### **Bedroom Three**

8'0 x 7'0

#### **Three Piece Bathroom**

8'0 x 5'1

# Garden

**Off-Street Parking** 















#### Floor Plan



# Area Map



# Viewing

Please contact our Southend-on-Sea Office on 01702 899 780 if you wish to arrange a viewing appointment for this property or require further information.

# **Energy Efficiency Graph**



These particulars, whilst believed to be accurate are set out as a general outline only for guidance and do not constitute any part of an offer or contract. Intending purchasers should not rely on them as statements of representation of fact, but must satisfy themselves by inspection or otherwise as to their accuracy. No person in this firms employment has the authority to make or give any representation or warranty in respect of the property.

204 Woodgrange Drive, Southend-on-Sea, Essex, SS1 2SJ

Office: 01702 899 780 info@bearlettings.co.uk