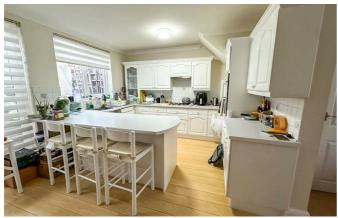

# Kitchen/Diner

18'1 x 11'11

# Salisbury Avenue

Internally, the ground floor accommodates a bright and inviting bay-fronted lounge, seamlessly opening into a spacious kitchen/diner—the perfect setup for modern living and entertaining. Upstairs, there are three generously sized bedrooms and a good-sized three-piece bathroom. Additional features include off-street parking for two vehicles and a generous garden.