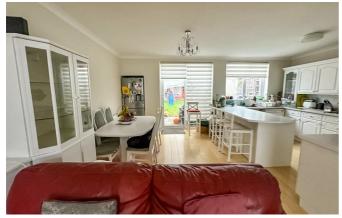

# Salisbury Avenue

Internally, the ground floor accommodates a bright and inviting bay-fronted lounge, seamlessly opening into a spacious kitchen/diner—the perfect setup for modern living and entertaining. Upstairs, there are three generously sized bedrooms and a good-sized three-piece bathroom. Additional features include off-street parking for two vehicles and a generous garden.

# Kitchen/Diner

18'1 x 11'11