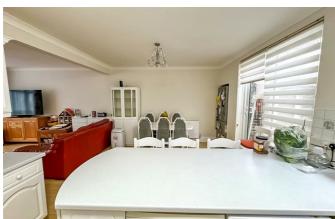

# Kitchen/Diner

18'1 x 11'11

# Salisbury Avenue

Internally, the ground floor accommodates a bright and inviting bay-fronted lounge, seamlessly opening into a spacious kitchen/diner—the perfect setup for modern living and entertaining. Upstairs, there are three generously sized bedrooms and a good-sized three-piece bathroom. Additional features include off-street parking for two vehicles and a generous garden.