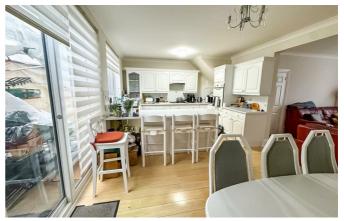

# Kitchen/Diner

18'1 x 11'11

# Salisbury Avenue

Internally, the ground floor accommodates a bright and inviting bay-fronted lounge, seamlessly opening into a spacious kitchen/diner—the perfect setup for modern living and entertaining. Upstairs, there are three generously sized bedrooms and a good-sized three-piece bathroom. Additional features include off-street parking for two vehicles and a generous garden.