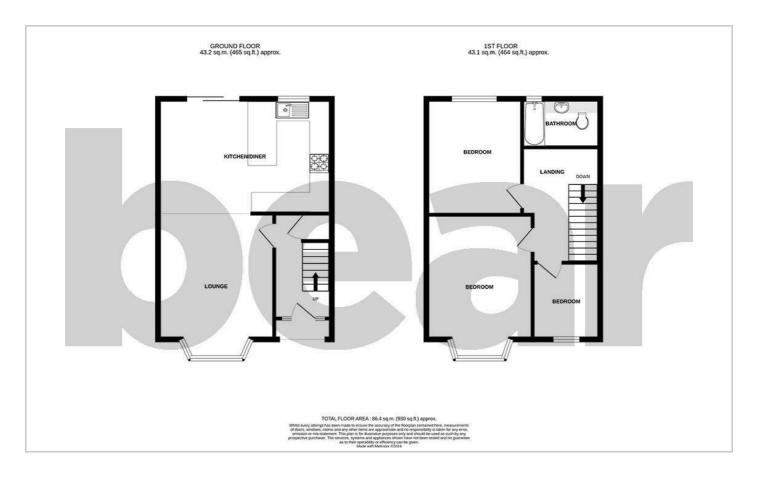

three-piece bathroom. Additional features include off-street parking for two vehicles and a generous garden.

Situated in the sought-after location of Barking, this property benefits from close proximity to local schools, parks, shops, and amenities. Excellent transport links, including access to major roadways and public transport, making this home ideal for commuters and those seeking easy access to London and beyond.

#### **Three Bedroom Terraced House**

#### **Entrance Hall**

9'1 x 5'1

## Lounge

15'1 x 12'1

# Kitchen/Diner

18'1 x 11'11

## Landing

10'0 x 8'0

### **Bedroom One**

 $14'1 \times 11'11$ 

#### **Bedroom Two**

12'1 × 10'0

#### **Bedroom Three**

8'0 x 7'0

#### **Three Piece Bathroom**

8'0 x 5'1

# Garden

**Off-Street Parking** 















#### Floor Plan



# Area Map



# Viewing

Please contact our Southend-on-Sea Office on 01702 899 780 if you wish to arrange a viewing appointment for this property or require further information.

# **Energy Efficiency Graph**



These particulars, whilst believed to be accurate are set out as a general outline only for guidance and do not constitute any part of an offer or contract. Intending purchasers should not rely on them as statements of representation of fact, but must satisfy themselves by inspection or otherwise as to their accuracy. No person in this firms employment has the authority to make or give any representation or warranty in respect of the property.

204 Woodgrange Drive, Southend-on-Sea, Essex, SS1 2SJ

Office: 01702 899 780 info@bearlettings.co.uk