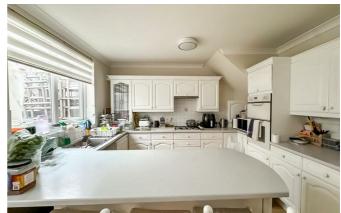

# Kitchen/Diner

18'1 x 11'11

# Salisbury Avenue

Internally, the ground floor accommodates a bright and inviting bay-fronted lounge, seamlessly opening into a spacious kitchen/diner—the perfect setup for modern living and entertaining. Upstairs, there are three generously sized bedrooms and a good-sized three-piece bathroom. Additional features include off-street parking for two vehicles and a generous garden.