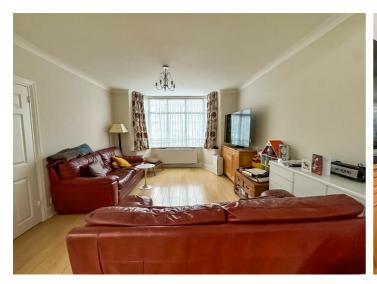

# Salisbury Avenue

Internally, the ground floor accommodates a bright and inviting bay-fronted lounge, seamlessly opening into a spacious kitchen/diner—the perfect setup for modern living and entertaining. Upstairs, there are three generously sized bedrooms and a good-sized three-piece bathroom. Additional features include off-street parking for two vehicles and a generous garden.

## Lounge

15'1 x 12'1