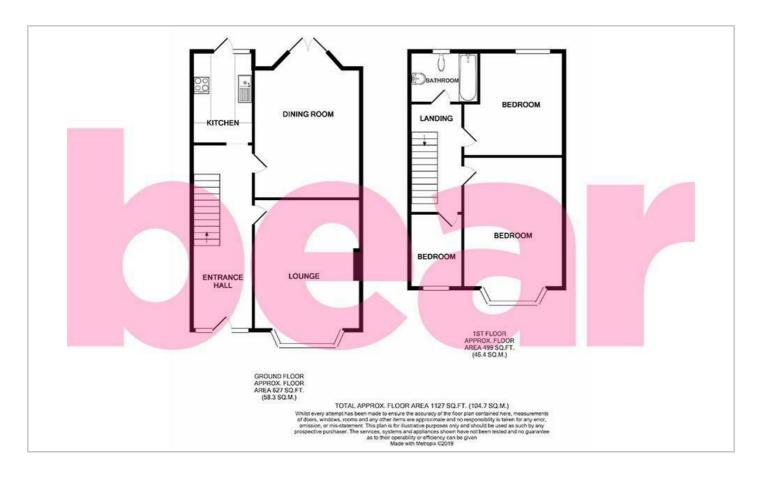

### Floor Plan

The property has been presented to a high standard throughout and has been beautifully presented throughout. Internally, the ground floor comprises a bay fronted lounge, a dining room and a good-sized kitchen. There are three bedrooms on the first floor, along with a three piece bathroom. Externally, you will find a spacious laid to lawn garden that has a decked seating area.