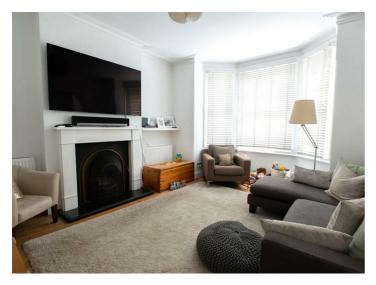

The property has been presented to a high standard throughout and has been beautifully presented throughout. Internally, the ground floor comprises a bay fronted lounge, a dining room and a good-sized kitchen. There are three bedrooms on the first floor, along with a three piece bathroom. Externally, you will find a spacious laid to lawn garden that has a decked seating area.