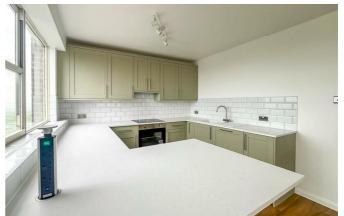

# **Broadway**

Bear Lettings are pleased to offer, this impressive two bedroom flat to let, boasting spectacular sea views across The Thames Estuary. Located on the 10th floor with lift access, this flat has been well presented throughout. The heart lies within the dual aspect, sizeable open plan kitchen/living room which benefits from having a modern kitchen. Further accommodation includes two bedrooms, storage and a three piece shower room.

#### **Two Bedroom 10th Floor Flat**

**Entrance Hall** 

**Kitchen/Living Room** 25'1 × 12'2

**Bedroom One** 11′7 × 10′3

**Bedroom Two** 11′7 × 6′9

Shower Room  $7'6 \times 7'2$ 

Storage