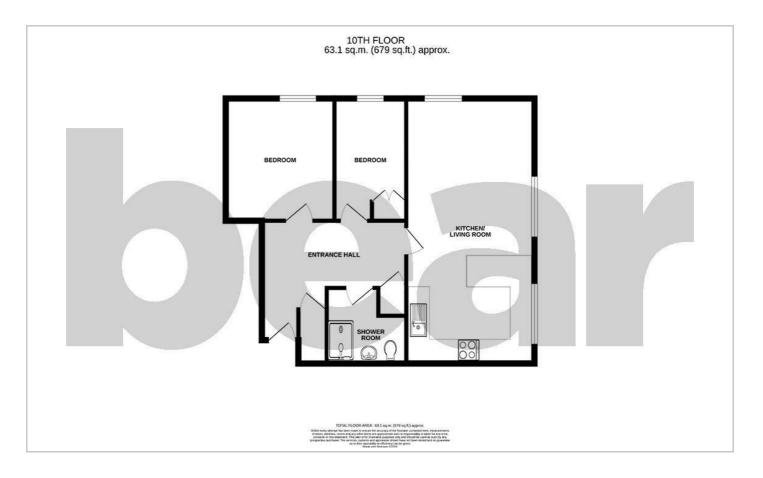

#### Floor Plan

#### **Two Bedroom 10th Floor Flat**

**Entrance Hall** 

**Kitchen/Living Room** 25'1 × 12'2

**Bedroom One** 11′7 × 10′3

**Bedroom Two** 11′7 × 6′9

Shower Room  $7'6 \times 7'2$ 

Storage