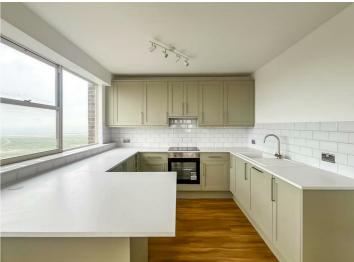

# **Broadway**

Bear Lettings are pleased to offer, this impressive two bedroom flat to let, boasting spectacular sea views across The Thames Estuary. Located on the 10th floor with lift access, this flat has been well presented throughout. The heart lies within the dual aspect, sizeable open plan kitchen/living room which benefits from having a modern kitchen. Further accommodation includes two bedrooms, storage and a three piece shower room.

#### **Two Bedroom 10th Floor Flat**

**Entrance Hall** 

**Kitchen/Living Room** 25'1 × 12'2

**Bedroom One** 11′7 × 10′3

**Bedroom Two** 11′7 × 6′9

Shower Room  $7'6 \times 7'2$ 

Storage