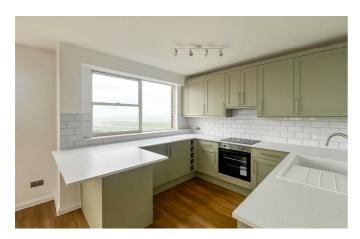

# **Broadway**

Bear Lettings are pleased to offer, this impressive two bedroom flat to let, boasting spectacular sea views across The Thames Estuary. Located on the 10th floor with lift access, this flat has been well presented throughout. The heart lies within the dual aspect, sizeable open plan kitchen/living room which benefits from having a modern kitchen. Further accommodation includes two bedrooms, storage and a three piece shower room.

#### **Two Bedroom 10th Floor Flat**

**Entrance Hall** 

**Kitchen/Living Room** 25'1 × 12'2

**Bedroom One** 11′7 × 10′3

**Bedroom Two** 11′7 × 6′9

Shower Room  $7'6 \times 7'2$ 

Storage