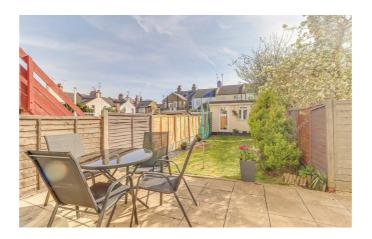

The property itself has been beautifully presented throughout. The heart lies within the stylish lounge that is complemented by a feature fireplace. Further accommodation includes a stunning kitchen, two double bedrooms and a three piece bathroom. The master bedroom has French doors to the rear which lead directly out to the private section of the garden which is mostly laid to lawn with a patio seating area. There is a brickbuilt storage shed to the rear which has power.

**Lounge** 14'3 × 12'0

**Kitchen** 12'1 x 8'8

**Bedroom One** 11'7 × 9'9

**Bedroom Two** 12'1 x 8'9

Three Piece Bathroom  $9'2 \times 6'5$ 

**Private Section of Garden** 