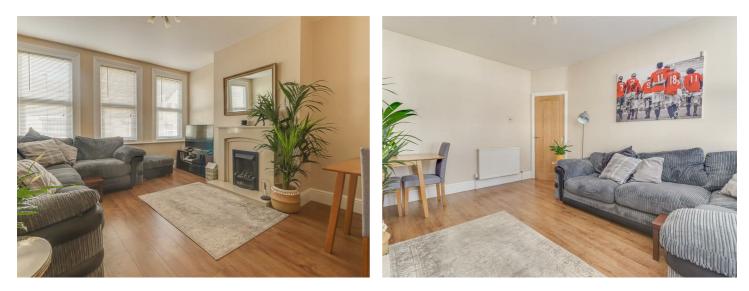

The property itself has been beautifully presented throughout. The heart lies within the stylish lounge that is complemented by a feature fireplace. Further accommodation includes a stunning kitchen, two double bedrooms and a three piece bathroom. The master bedroom has French doors to the rear which lead directly out to the private section of the garden which is mostly laid to lawn with a patio seating area. There is a brickbuilt storage shed to the rear which has power.

**Lounge** 14'3 × 12'0

**Kitchen** 12'1 x 8'8

**Bedroom One** 11'7 × 9'9

**Bedroom Two** 12'1 x 8'9

Three Piece Bathroom  $9'2 \times 6'5$ 

**Private Section of Garden** 