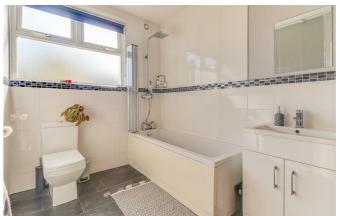

The property itself has been beautifully presented throughout. The heart lies within the stylish lounge that is complemented by a feature fireplace. Further accommodation includes a stunning kitchen, two double bedrooms and a three piece bathroom. The master bedroom has French doors to the rear which lead directly out to the private section of the garden which is mostly laid to lawn with a patio seating area. There is a brickbuilt storage shed to the rear which has power.

**Lounge** 14'3 × 12'0

**Kitchen** 12'1 x 8'8

**Bedroom One** 11'7 × 9'9

**Bedroom Two** 12'1 x 8'9

Three Piece Bathroom  $9'2 \times 6'5$ 

**Private Section of Garden** 