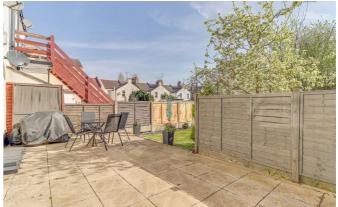

The property itself has been beautifully presented throughout. The heart lies within the stylish lounge that is complemented by a feature fireplace. Further accommodation includes a stunning kitchen, two double bedrooms and a three piece bathroom. The master bedroom has French doors to the rear which lead directly out to the private section of the garden which is mostly laid to lawn with a patio seating area. There is a brickbuilt storage shed to the rear which has power.

**Lounge** 14'3 × 12'0

**Kitchen** 12'1 x 8'8

**Bedroom One** 11'7 × 9'9

**Bedroom Two** 12'1 x 8'9

Three Piece Bathroom  $9'2 \times 6'5$ 

**Private Section of Garden** 