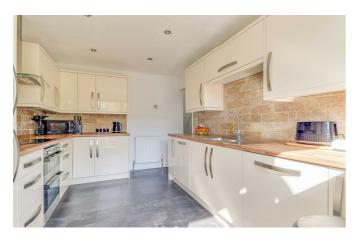

The property itself has been beautifully presented throughout. The heart lies within the stylish lounge that is complemented by a feature fireplace. Further accommodation includes a stunning kitchen, two double bedrooms and a three piece bathroom. The master bedroom has French doors to the rear which lead directly out to the private section of the garden which is mostly laid to lawn with a patio seating area. There is a brickbuilt storage shed to the rear which has power.

**Lounge** 14'3 × 12'0

**Kitchen** 12'1 x 8'8

**Bedroom One** 11'7 × 9'9

**Bedroom Two** 12'1 x 8'9

Three Piece Bathroom  $9'2 \times 6'5$ 

**Private Section of Garden** 