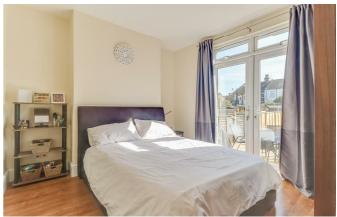

The property itself has been beautifully presented throughout. The heart lies within the stylish lounge that is complemented by a feature fireplace. Further accommodation includes a stunning kitchen, two double bedrooms and a three piece bathroom. The master bedroom has French doors to the rear which lead directly out to the private section of the garden which is mostly laid to lawn with a patio seating area. There is a brickbuilt storage shed to the rear which has power.

**Lounge** 14'3 × 12'0

**Kitchen** 12'1 x 8'8

**Bedroom One** 11'7 × 9'9

**Bedroom Two** 12'1 x 8'9

Three Piece Bathroom  $9'2 \times 6'5$ 

**Private Section of Garden** 