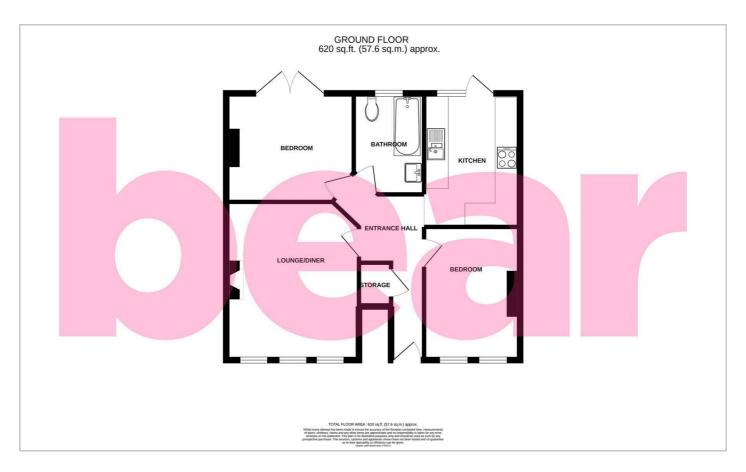

**Lounge** 14'3 × 12'0

**Kitchen** 12'1 x 8'8

**Bedroom One** 11'7 × 9'9

**Bedroom Two** 12'1 x 8'9

Three Piece Bathroom  $9'2 \times 6'5$ 

**Private Section of Garden** 

#### **Floor Plan**