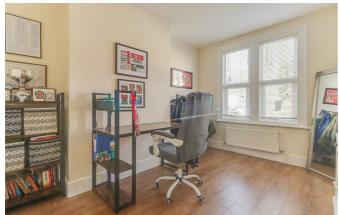

The property itself has been beautifully presented throughout. The heart lies within the stylish lounge that is complemented by a feature fireplace. Further accommodation includes a stunning kitchen, two double bedrooms and a three piece bathroom. The master bedroom has French doors to the rear which lead directly out to the private section of the garden which is mostly laid to lawn with a patio seating area. There is a brickbuilt storage shed to the rear which has power.

**Lounge** 14'3 × 12'0

**Kitchen** 12'1 x 8'8

**Bedroom One** 11'7 × 9'9

**Bedroom Two** 12'1 x 8'9

Three Piece Bathroom  $9'2 \times 6'5$ 

**Private Section of Garden** 