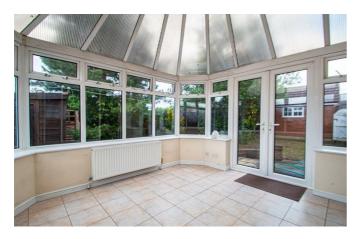

As you enter the property you will find a spacious lounge on the left that goes through to a conservatory. The property has two double bedrooms, one of which has an en-suite, and a single bedroom. It also has a three-piece bathroom, ample storage rooms, a utility room, and a kitchen. The property also benefits from having a garage and ample off-street parking spaces.

#### **Porch**

**Entrance Hall** 

Lounge

31'10 x 12'2

**Kitchen** 10′5 x 9′6

100 / 50

**Utility Room** 11′6 × 7′8

Conservatory