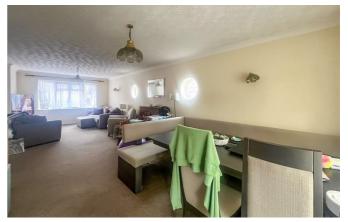

As you enter the property you will find a spacious lounge on the left that goes through to a conservatory. The property has two double bedrooms, one of which has an en-suite, and a single bedroom. It also has a three-piece bathroom, ample storage rooms, a utility room, and a kitchen. The property also benefits from having a garage and ample off-street parking spaces.

#### **Porch**

**Entrance Hall** 

Lounge

31'10 x 12'2

**Kitchen** 10′5 x 9′6

100 / 50

**Utility Room** 11′6 × 7′8

Conservatory

12'2 x 11'5

**Bedroom One** 

10'9 x 9'10

**En-Suite** 

8′5 x 6′1

**Bedroom Two** 

 $14'2 \times 11'5$ 

**Bedroom Three** 