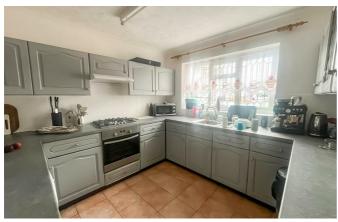

As you enter the property you will find a spacious lounge on the left that goes through to a conservatory. The property has two double bedrooms, one of which has an en-suite, and a single bedroom. It also has a three-piece bathroom, ample storage rooms, a utility room, and a kitchen. The property also benefits from having a garage and ample off-street parking spaces.

#### **Porch**

**Entrance Hall** 

Lounge

31'10 x 12'2

**Kitchen** 10′5 x 9′6

100 / 50

**Utility Room** 11′6 × 7′8

Conservatory