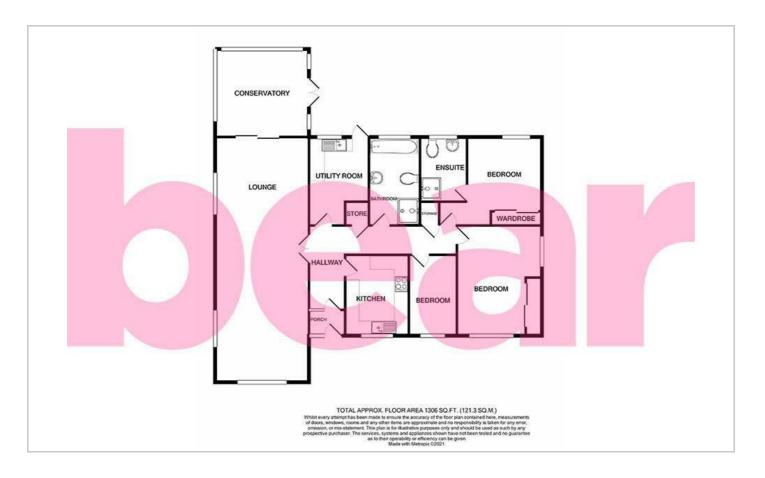

#### Floor Plan

#### **Porch**

**Entrance Hall** 

Lounge

31'10 x 12'2

**Kitchen** 10′5 x 9′6

100 / 50

**Utility Room** 11′6 × 7′8

Conservatory

12'2 x 11'5

**Bedroom One** 

10'9 x 9'10

**En-Suite** 

8′5 x 6′1

**Bedroom Two** 

 $14'2 \times 11'5$ 

**Bedroom Three** 

10'6 x 5'10

**Bathroom** 

**Storage Room** 

Garden

Garage

**Off-Street Parking** 