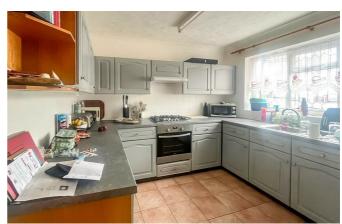

As you enter the property you will find a spacious lounge on the left that goes through to a conservatory. The property has two double bedrooms, one of which has an en-suite, and a single bedroom. It also has a three-piece bathroom, ample storage rooms, a utility room, and a kitchen. The property also benefits from having a garage and ample off-street parking spaces.

#### **Porch**

**Entrance Hall** 

Lounge

31'10 x 12'2

**Kitchen** 10′5 x 9′6

100 / 50

**Utility Room** 11′6 × 7′8

Conservatory