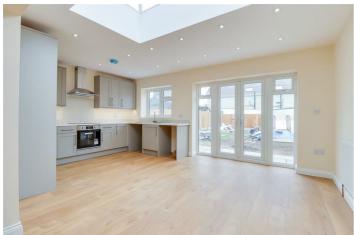

# OEaF Estate Agents

\*To Request a Viewing, Please Email Agent or Request Details Online\* Welcome to this charming semi-detached chalet in the sought-after Thorington Avenue, Daws Heath. This property has recently undergone a stunning extension and renovation, making it a perfect blend of modern comfort and traditional charm. The open plan lounge and kitchen diner is a highlight of this home, offering a bright and airy space for everyday living. With four generously sized bedrooms and two beautifully appointed bathrooms, there is ample space for the whole family to enjoy. Additionally, the upstairs study/walk-in wardrobe provides a versatile space that can be tailored to suit your needs, along with extra eaves storage for your convenience. Outside, the property features a driveway for two vehicles, ensuring parking is never an issue. The long landscaped rear garden is a tranquil oasis, perfect for enjoying a morning coffee or hosting summer barbecues with friends and family. Situated in a quiet turning near the Woods, this home offers a peaceful retreat from the hustle and bustle of daily life. Yet, it is conveniently located within walking distance to John Burrows Park and Hadleigh High Street, providing easy access to local amenities and green spaces. Don't miss the opportunity to make this beautifully renovated property your new home. Contact us today to arrange a viewing and experience the charm of Thorington Avenue for yourself.

# **Thorington Avenue**

Bedroom One (Ground Floor) 13'6" x 12'2"

Bedroom Two (Ground Floor) 12'9" x 10'7"

Bathroom (Ground Floor) 5'8" x 5'8"

**Lounge** 23'2" x 11'3"

Kitchen Diner 23'2" x 12'0"

Bedroom Three (First Floor) 10'10" x 10'7"