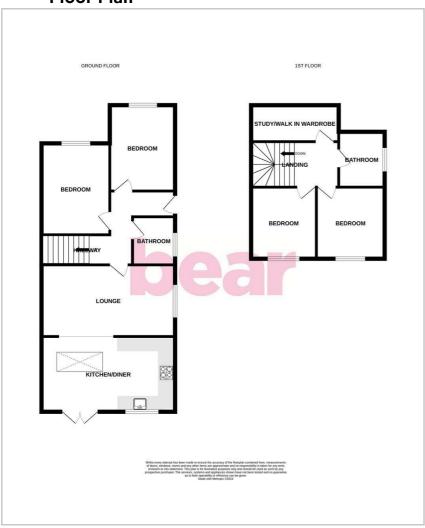

# **Thorington Avenue**

Bedroom One (Ground Floor) 13'6" x 12'2"

Bedroom Two (Ground Floor) 12'9" x 10'7"

Bathroom (Ground Floor) 5'8" x 5'8"

**Lounge** 23'2" x 11'3"

Kitchen Diner 23'2" x 12'0"

Bedroom Three (First Floor) 10'10" x 10'7"

Bedroom Four (First Floor) 10'10" x 10'7"

Bathroom (First Floor) 7'4" x 5'8"

Study/Walk in Wardrobe 12'9" x 5'2"

### Floor Plan