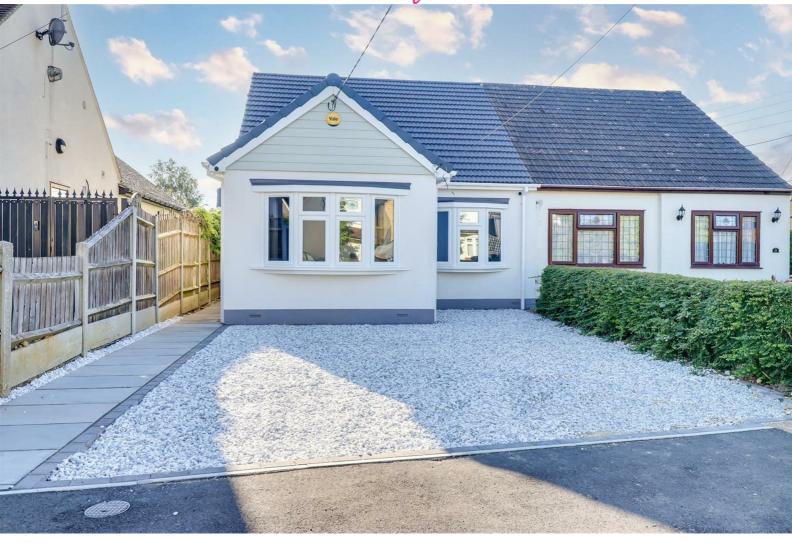

# OEaF Estate Agents

\*To Request a Viewing, Please Email Agent or Request Details Online\* Welcome to this charming semi-detached chalet in the sought-after Thorington Avenue, Daws Heath. This property has recently undergone a stunning extension and renovation, making it a perfect blend of modern comfort and traditional charm. The open plan lounge and kitchen diner is a highlight of this home, offering a bright and airy space for everyday living. With four generously sized bedrooms and two beautifully appointed bathrooms, there is ample space for the whole family to enjoy. Additionally, the upstairs study/walk-in wardrobe provides a versatile space that can be tailored to suit your needs, along with extra eaves storage for your convenience. Outside, the property features a driveway for two vehicles, ensuring parking is never an issue. The long landscaped rear garden is a tranquil oasis, perfect for enjoying a morning coffee or hosting summer barbecues with friends and family. Situated in a quiet turning near the Woods, this home offers a peaceful retreat from the hustle and bustle of daily life. Yet, it is conveniently located within walking distance to John Burrows Park and Hadleigh High Street, providing easy access to local amenities and green spaces. Don't miss the opportunity to make this beautifully renovated property your new home. Contact us today to arrange a viewing and experience the charm of Thorington Avenue for yourself.

- Newly extended and renovated family home
- Two bathrooms
- Excellent sized landscaped rear garden
- Quiet road within a highly sought after area
- Convenient access to A127, A13 and major bus routes

- Four good size bedrooms
- Driveway for two large vehicles
- Impressive open plan lounge and kitchen diner
- Short walk to useful amenities and woodland
- To Request a Viewing, Please Email Agent or Request Details Online