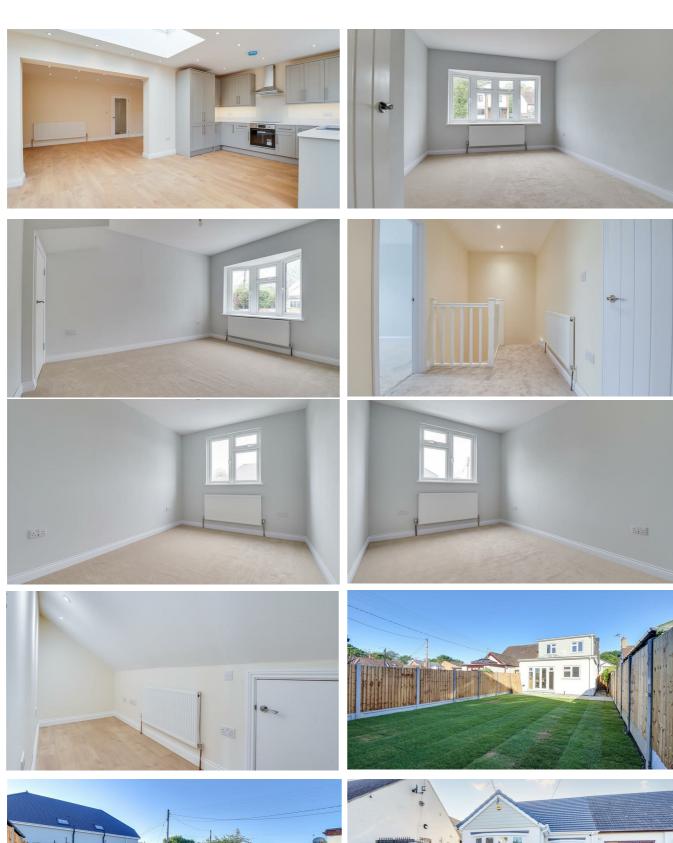

# OEaF Estate Agents

\*To Request a Viewing, Please Email Agent or Request Details Online\* Welcome to this charming semi-detached chalet in the sought-after Thorington Avenue, Daws Heath. This property has recently undergone a stunning extension and renovation, making it a perfect blend of modern comfort and traditional charm. The open plan lounge and kitchen diner is a highlight of this home, offering a bright and airy space for everyday living. With four generously sized bedrooms and two beautifully appointed bathrooms, there is ample space for the whole family to enjoy. Additionally, the upstairs study/walk-in wardrobe provides a versatile space that can be tailored to suit your needs, along with extra eaves storage for your convenience. Outside, the property features a driveway for two vehicles, ensuring parking is never an issue. The long landscaped rear garden is a tranquil oasis, perfect for enjoying a morning coffee or hosting summer barbecues with friends and family. Situated in a quiet turning near the Woods, this home offers a peaceful retreat from the hustle and bustle of daily life. Yet, it is conveniently located within walking distance to John Burrows Park and Hadleigh High Street, providing easy access to local amenities and green spaces. Don't miss the opportunity to make this beautifully renovated property your new home. Contact us today to arrange a viewing and experience the charm of Thorington Avenue for yourself.

- Newly extended and renovated family home
- Two bathrooms
- Excellent sized landscaped rear garden
- Quiet road within a highly sought after area
- Convenient access to A127, A13 and major bus routes

- Four good size bedrooms
- Driveway for two large vehicles
- Impressive open plan lounge and kitchen diner
- Short walk to useful amenities and woodland
- To Request a Viewing, Please Email Agent or Request Details Online

# **Thorington Avenue**

Bedroom One (Ground Floor) 13'6" x 12'2"

Bedroom Two (Ground Floor) 12'9" x 10'7"

Bathroom (Ground Floor) 5'8" x 5'8"

**Lounge** 23'2" x 11'3"

Kitchen Diner 23'2" x 12'0"

Bedroom Three (First Floor) 10'10" x 10'7"

Bedroom Four (First Floor) 10'10" x 10'7"

Bathroom (First Floor) 7'4" x 5'8"

Study/Walk in Wardrobe 12'9" x 5'2"