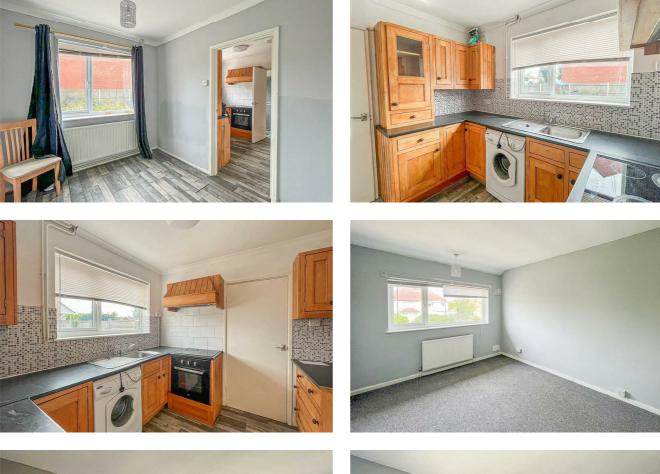

The property offers deceptively spacious living accommodation which offers a lounge, dining room and kitchen on the ground floor. Upstairs, you will find three bedrooms, a two piece bathroom and a WC. Storage space is available on both floors. Externally, the property boasts a larger than average rear garden.

#### **Entrance Hall**

**Lounge** 16'10 × 9'10

Dining Room  $9'6 \times 8'2$ 

**Kitchen** 9'5 x 9'2