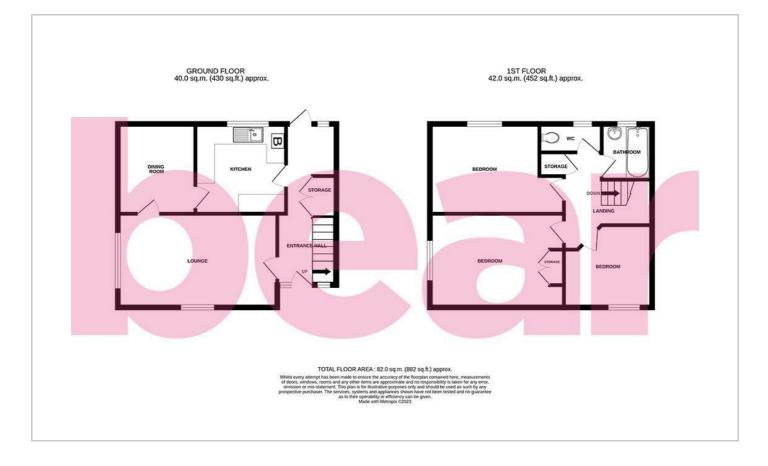

## **Floor Plan**

#### **Entrance Hall**

**Lounge** 16'10 × 9'10

Dining Room  $9'6 \times 8'2$ 

**Kitchen** 9'5 x 9'2

#### Landing

**Bedroom One** 14'1 × 9'9

**Bedroom Two** 11'7 × 9'10

Bedroom Three  $9'2 \times 8'0$ 

Bathroom  $6'6 \times 5'4$ 

wc

Storage

Garden