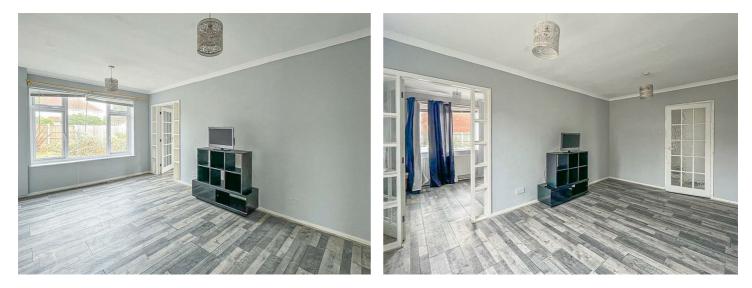

The property offers deceptively spacious living accommodation which offers a lounge, dining room and kitchen on the ground floor. Upstairs, you will find three bedrooms, a two piece bathroom and a WC. Storage space is available on both floors. Externally, the property boasts a larger than average rear garden.

#### **Entrance Hall**

**Lounge** 16'10 × 9'10

Dining Room  $9'6 \times 8'2$ 

**Kitchen** 9'5 x 9'2