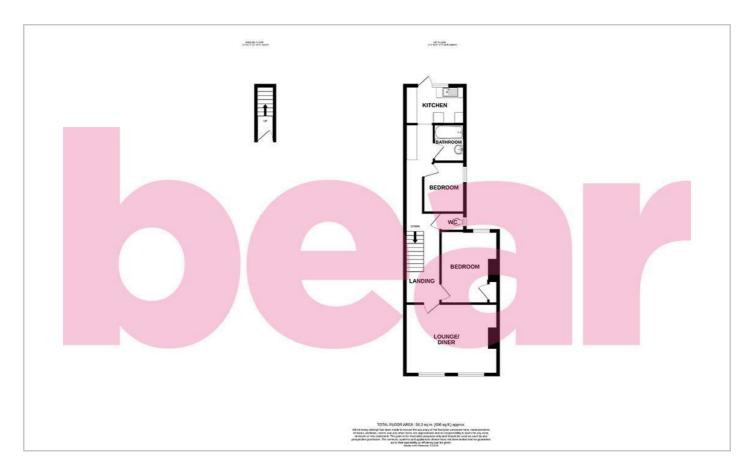

#### **Two Bedroom First Floor Flat**

Landing

**Lounge/Diner** 15′3 x 11′7

**Kitchen** 9'9 × 6'3

**Bedroom One** 11'10 x 9'5

**Bedroom Two** 8'4 x 6'10

**Two Piece Bathroom**  $6'2 \times 5'0$ 

wc

### **Floor Plan**