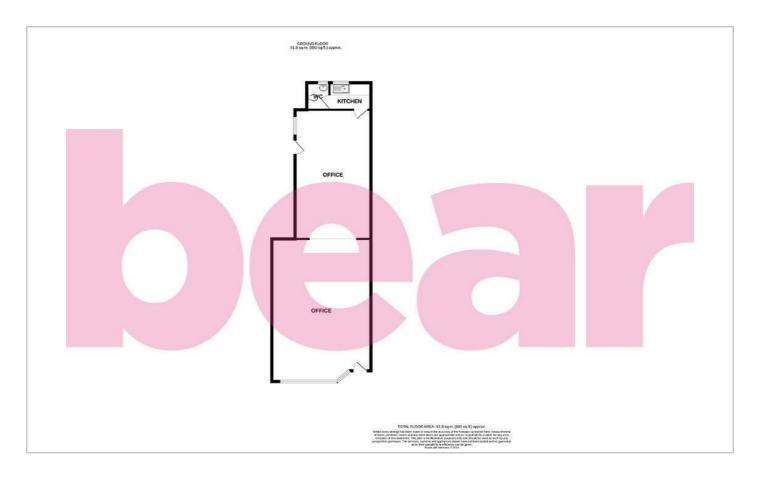

#### Floor Plan

**Energy Efficiency Graph** 

### **Retail/Office Space**

Section One (into bay)

26'7 x 18'5

**Section Two** 

 $24'1 \times 14'1$ 

Kitchen

wc

**Private Courtyard** 

**Approximate sq ft** 833'76