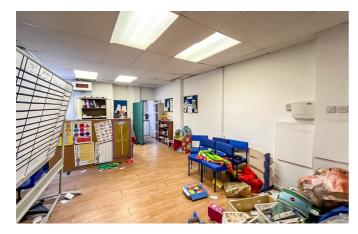

# **London Road**

New to the rental market is this sizeable retail/office space to let along the busy London Road.

This space comprises two large areas, a generous kitchenette, WC and direct access to a paved courtyard.

### **Retail/Office Space**

Section One (into bay)

26'7 x 18'5

**Section Two** 

 $24'1 \times 14'1$ 

Kitchen

wc

**Private Courtyard** 