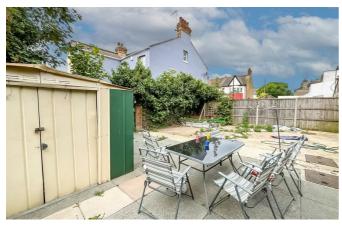

- Section One: 493'95 sq ft
- Direct Access to a Courtyard Garden

# **London Road**

New to the rental market is this sizeable retail/office space to let along the busy London Road.

This space comprises two large areas, a generous kitchenette, WC and direct access to a paved courtyard.

### **Retail/Office Space**

Section One (into bay)

26'7 x 18'5

**Section Two** 

 $24'1 \times 14'1$ 

Kitchen

wc

**Private Courtyard** 