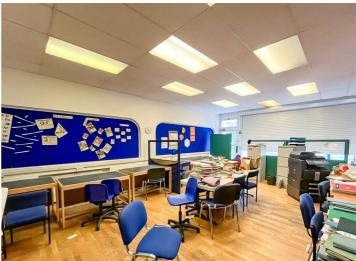

# **London Road**

New to the rental market is this sizeable retail/office space to let along the busy London Road.

This space comprises two large areas, a generous kitchenette, WC and direct access to a paved courtyard.

### **Retail/Office Space**

Section One (into bay)

26'7 x 18'5

**Section Two** 

 $24'1 \times 14'1$ 

Kitchen

wc

**Private Courtyard** 