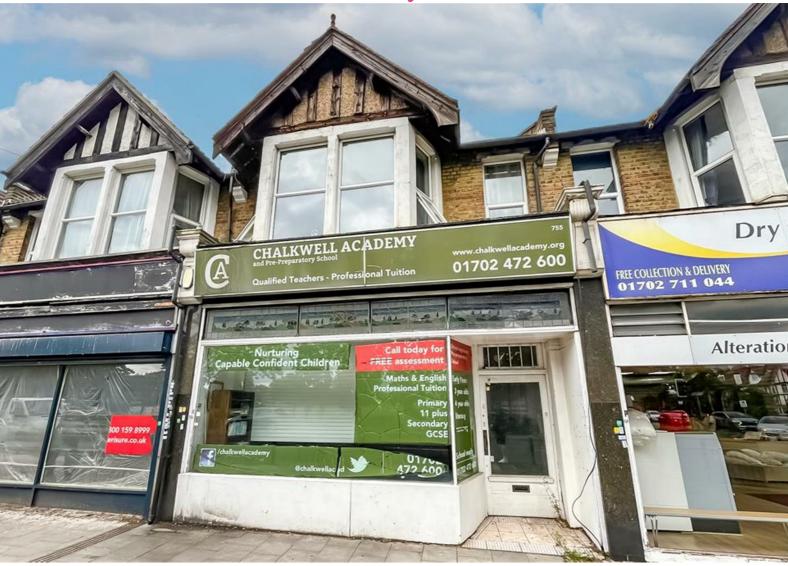

Bear Estate Agents are pleased to offer this retail/office space to let in the centre of Westcliff-on-Sea, situated along the busy London Road.

- Office/Retail Space to
- Section Two: 339'81 sq ft
  Kitchenette
- WC.

# **London Road**

Westcliff-on-Sea

£1,000 (From) Per From Per Calendar Month

# **London Road**

New to the rental market is this sizeable retail/office space to let along the busy London Road.

This space comprises two large areas, a generous kitchenette, WC and direct access to a paved courtyard.