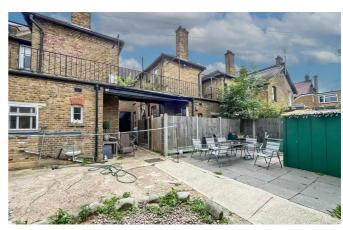

- Section One: 493'95 sq ft
- Direct Access to a Courtyard Garden

# **London Road**

New to the rental market is this sizeable retail/office space to let along the busy London Road.

This space comprises two large areas, a generous kitchenette, WC and direct access to a paved courtyard.

### **Retail/Office Space**

Section One (into bay)

26'7 x 18'5

**Section Two** 

 $24'1 \times 14'1$ 

Kitchen

wc

**Private Courtyard** 