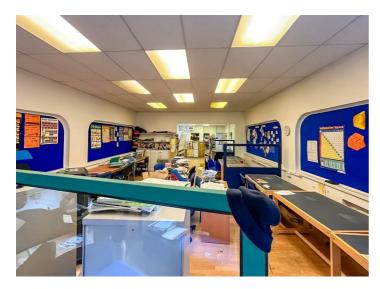

# **London Road**

New to the rental market is this sizeable retail/office space to let along the busy London Road.

This space comprises two large areas, a generous kitchenette, WC and direct access to a paved courtyard.

### **Retail/Office Space**

Section One (into bay)

26'7 x 18'5

**Section Two** 

 $24'1 \times 14'1$ 

Kitchen

wc

**Private Courtyard** 