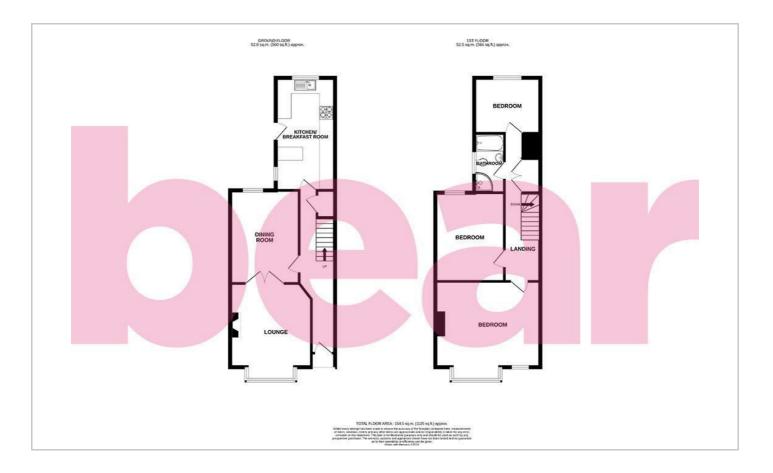

#### Floor Plan

#### **Available From September**

To Book a Viewing, Please Email Agent via Rightmov

**Three Bedroom Terraced House** 

**Entrance Hall** 

Lounge

14'4 x 12'0

**Dining Room** 

13'9 x 10'2

Kitchen/Breakfast Room

16'7 x 8'9

Landing

**Bedroom One** 

15'6 x 14'7

**Bedroom Two** 

13'10 x 10'2

**Bedroom Three** 

9'9 x 8'2

**Four Piece Bathroom** 

Storage

Garden

Outbuilding