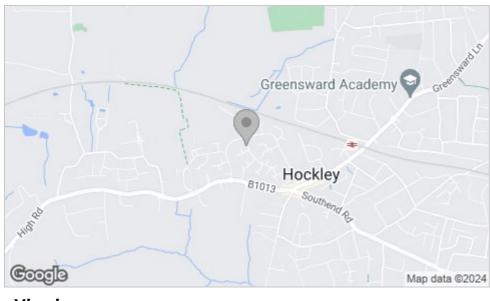

# Area Map

Barnwell Drive is a popular residential road in the heart of Hockley within easy reach of favoured amenities. There are convenient bus links close by, whilst Hockley Train Station provides direct access to London Liverpool Street Station. Also within the area, you will find the picturesque Hockley Woods and wellregarded schools.