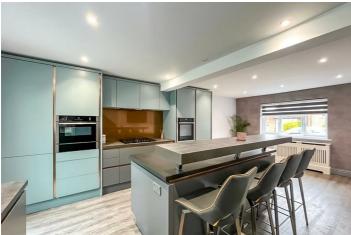

# **Barnwell Drive**

Bear Lettings are excited to bring to the market, this four bedroom detached house to let. The accommodation is well presented throughout to a high standard with the ground floor offering a large lounge complemented by a feature fireplace, a sizeable kitchen/diner with some integrated appliances, a convenient WC and a bright and airy orangery. To the first floor, there are four bedrooms, an ensuite shower room to the master bedroom and a three piece family bathroom. A generous laid to lawn garden is located to the rear, whilst the front presents a garage and off-street parking for one vehicle. Extras include double glazing and gas central heating.

## **Entrance Hall**

**Lounge** 16'7 x 11'6

**Kitchen/Diner** 21'8 x 14'7 > 12'3

**Orangery** 15'7 x 8'1