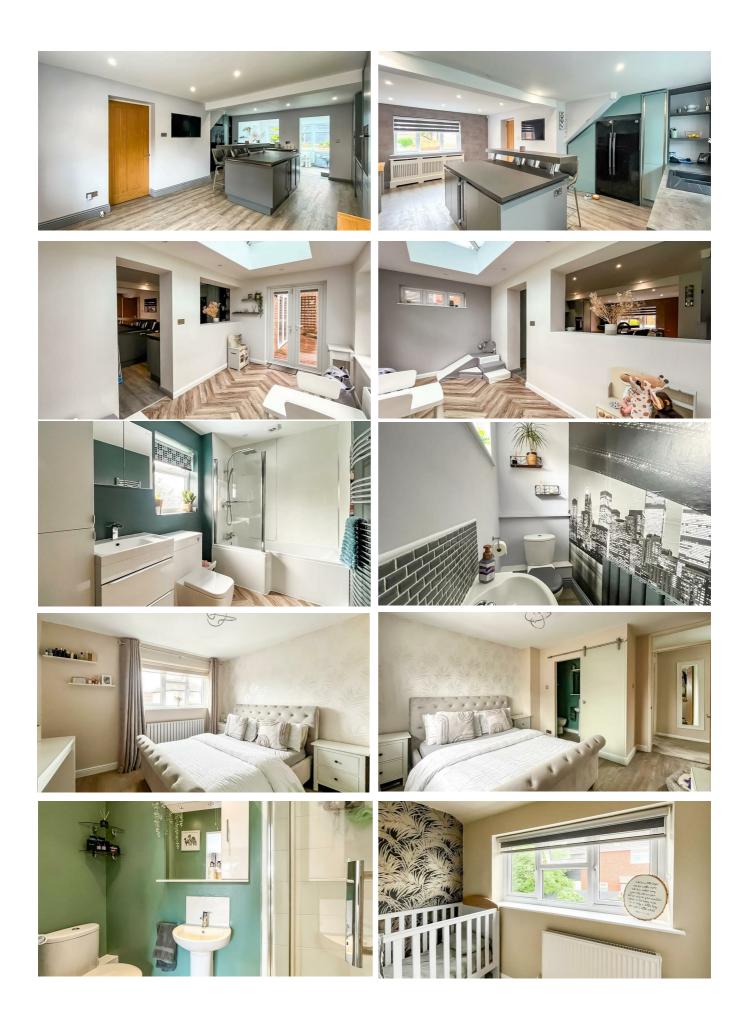

# **Barnwell Drive**

Bear Lettings are excited to bring to the market, this four bedroom detached house to let. The accommodation is well presented throughout to a high standard with the ground floor offering a large lounge complemented by a feature fireplace, a sizeable kitchen/diner with some integrated appliances, a convenient WC and a bright and airy orangery. To the first floor, there are four bedrooms, an ensuite shower room to the master bedroom and a three piece family bathroom. A generous laid to lawn garden is located to the rear, whilst the front presents a garage and off-street parking for one vehicle. Extras include double glazing and gas central heating.

## **Entrance Hall**

**Lounge** 16'7 x 11'6

**Kitchen/Diner** 21'8 x 14'7 > 12'3

**Orangery** 15'7 x 8'1

#### WC

Landing

**Bedroom One** 13'1 x 11'0

## Ensuite

**Bedroom Two** 11'5 x 10'0

Bedroom Three 8'8 x 6'8

Bedroom Four/Dressing Room  $8'8 \ge 5'2$ 

**Bathroom** 9'7 x 6'9

Storage

Garden

Garage