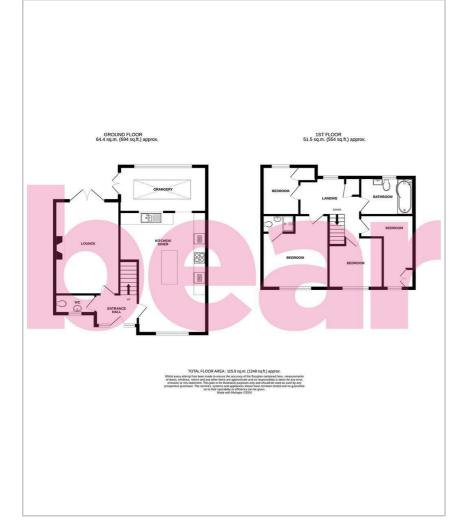

# **Barnwell Drive**

Bear Lettings are excited to bring to the market, this four bedroom detached house to let. The accommodation is well presented throughout to a high standard with the ground floor offering a large lounge complemented by a feature fireplace, a sizeable kitchen/diner with some integrated appliances, a convenient WC and a bright and airy orangery. To the first floor, there are four bedrooms, an ensuite shower room to the master bedroom and a three piece family bathroom. A generous laid to lawn garden is located to the rear, whilst the front presents a garage and off-street parking for one vehicle. Extras include double glazing and gas central heating.

## **Entrance Hall**

**Lounge** 16'7 x 11'6

**Kitchen/Diner** 21'8 x 14'7 > 12'3

**Orangery** 15'7 x 8'1

#### WC

Landing

**Bedroom One** 13'1 x 11'0

## Ensuite

**Bedroom Two** 11'5 x 10'0

Bedroom Three 8'8 x 6'8

Bedroom Four/Dressing Room  $8'8 \ge 5'2$ 

**Bathroom** 9'7 x 6'9

Storage

Garden

Garage