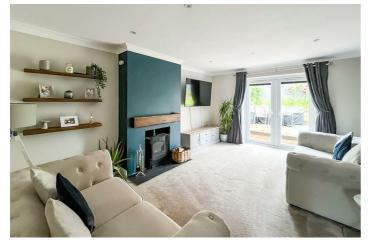

**Barnwell Drive** 

Hockley £2,400 Per Calendar Month

Per Calendar Month

- To request a viewing,
  Four Bedrooms please email agent or request details online
- Detached Family Home to Let
- Beautifully Presented 
  Three Piece Lounge with a Feature Fireplace
- Modern Kitchen/Diner
- Bright and Airy Conservatory

# **Barnwell Drive**

Bear Lettings are excited to bring to the market, this four bedroom detached house to let. The accommodation is well presented throughout to a high standard with the ground floor offering a large lounge complemented by a feature fireplace, a sizeable kitchen/diner with some integrated appliances, a convenient WC and a bright and airy orangery. To the first floor, there are four bedrooms, an ensuite shower room to the master bedroom and a three piece family bathroom. A generous laid to lawn garden is located to the rear, whilst the front presents a garage and off-street parking for one vehicle. Extras include double glazing and gas central heating.

## **Entrance Hall**

**Lounge** 16'7 x 11'6

**Kitchen/Diner** 21'8 x 14'7 > 12'3

**Orangery** 15'7 x 8'1