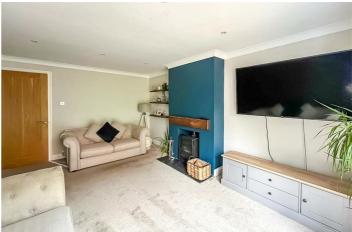

**Barnwell Drive** 

Hockley £2,400 Per Calendar Month

Per Calendar Month

- To request a viewing,
  Four Bedrooms please email agent or request details online
- Detached Family Home to Let
- Beautifully Presented 
  Three Piece Lounge with a Feature Fireplace
- Modern Kitchen/Diner
- Bright and Airy Conservatory

# **Barnwell Drive**

Bear Lettings are excited to bring to the market, this four bedroom detached house to let. The accommodation is well presented throughout to a high standard with the ground floor offering a large lounge complemented by a feature fireplace, a sizeable kitchen/diner with some integrated appliances, a convenient WC and a bright and airy orangery. To the first floor, there are four bedrooms, an ensuite shower room to the master bedroom and a three piece family bathroom. A generous laid to lawn garden is located to the rear, whilst the front presents a garage and off-street parking for one vehicle. Extras include double glazing and gas central heating.

## **Entrance Hall**

**Lounge** 16'7 x 11'6

**Kitchen/Diner** 21'8 x 14'7 > 12'3

**Orangery** 15'7 x 8'1