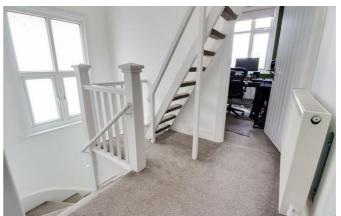

#### **Entrance Hall**

Leadlight window to front aspect, double glazed windows to side aspect, ceiling light, stairs rising to the first floor, carpet to floor.

#### **First Floor Landing**

Ceiling light, gas radiator, carpet to floor, stairs rising to the the loft room on the second floor. Doors into the following rooms: