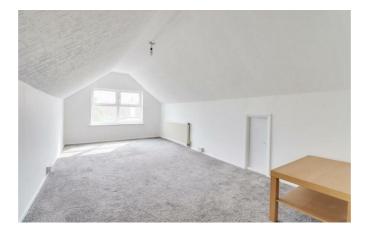

#### Larger Loft Room

8'11" x 20'2" Double glazed to rear with estuary glimpses, eaves storage, radiator, carpet to floor.

**Loft Room** 8'11" × 9'3"

Eaves storage, radiator, carpet to floor.

Agents Notes