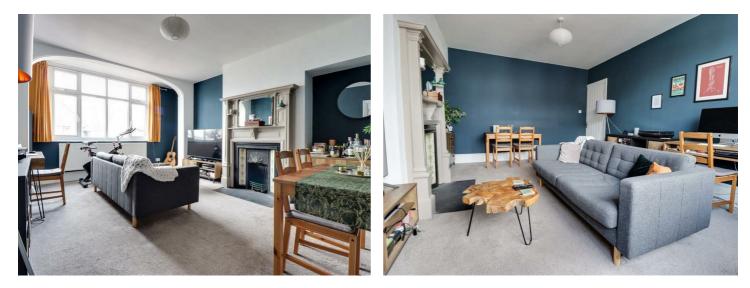

#### Lounge/Diner

13'1" x 16'11"

Double glazed windows to front aspect, ceiling light, radiator, beautiful feature fireplace, carpet to floor.