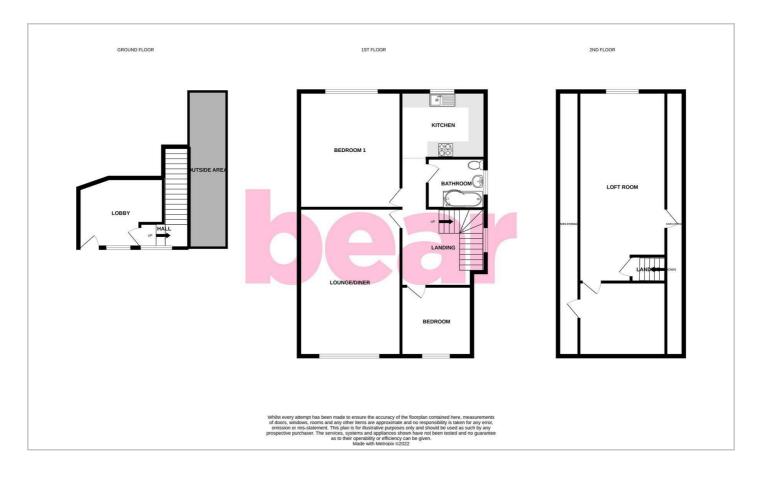

One**

12'5" x 13'1" Double glazed window to rear aspect, radiator, built-in storage cupboard, carpet flooring.

#### Bedroom Two

8'0" x 9'3" Double glazing to front radi:

Double glazing to front, radiator, carpet to floor.

#### Bathroom

6′84 x 5′86

Obscured double glazed window to the side aspect, modern three-piece suite comprising of; 'P' shaped bath with taps & shower over, low level WC, vanity unit wash basin, vinyl flooring, part tiled walls, extractor fan, heated chrome towel rail.

#### Second Floor

#### Larger Loft Room

8'11" x 20'2" Double glazed to rear with estuary glimpses, eaves storage, radiator, carpet to floor.

**Loft Room** 8'11" × 9'3"

Eaves storage, radiator, carpet to floor.

Agents Notes

Council Tax Band: B Deposit: £1,500















### **Floor Plan**



### Area Map



## Viewing

Please contact our Southend-on-Sea Office on 01702 899 780 if you wish to arrange a viewing appointment for this property or require further information.

These particulars, whilst believed to be accurate are set out as a general outline only for guidance and do not constitute any part of an offer or contract. Intending purchasers should not rely on them as statements of representation of fact, but must satisfy themselves by inspection or otherwise as to their accuracy. No person in this firms employment has the authority to make or give any representation or warranty in respect of the property.

## **Energy Efficiency Graph**



### Office: 01702 899 780 info@bearlettings.co.uk