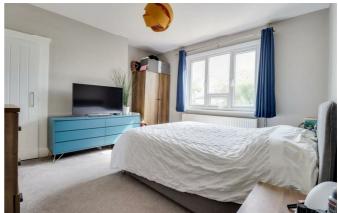

#### **Bedroom One**

12'5" x 13'1" Double glazed window to rear aspect, radiator, built-in storage cupboard, carpet flooring.

#### Bedroom Two

8'0" x 9'3" Double glazing to front radi:

Double glazing to front, radiator, carpet to floor.