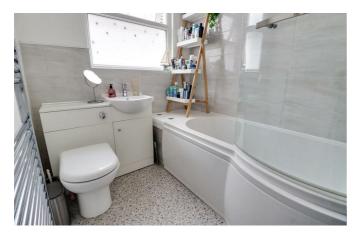

#### Bathroom

6′84 x 5′86

Obscured double glazed window to the side aspect, modern three-piece suite comprising of; 'P' shaped bath with taps & shower over, low level WC, vanity unit wash basin, vinyl flooring, part tiled walls, extractor fan, heated chrome towel rail.