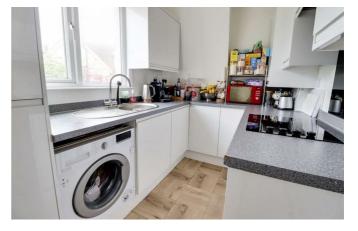

#### Kitchen

#### 6'7" x 9'6"

Double glazed window to rear aspect, modern fitted kitchen comprising of; a range of wall and base level units, laminate roll edge worktops, stainless steel sink and drainer, integrated fridge, integrated freezer, integrated washing machine, integrated oven, integrated four ring hob with extractor over, vinyl tiled flooring.