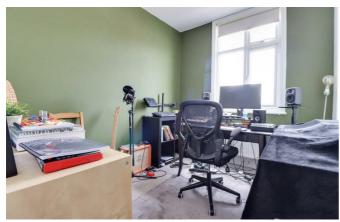

#### Larger Loft Room

8'11" x 20'2" Double glazed to rear with estuary glimpses, eaves storage, radiator, carpet to floor.

**Loft Room** 8'11" × 9'3"

Eaves storage, radiator, carpet to floor.

Agents Notes