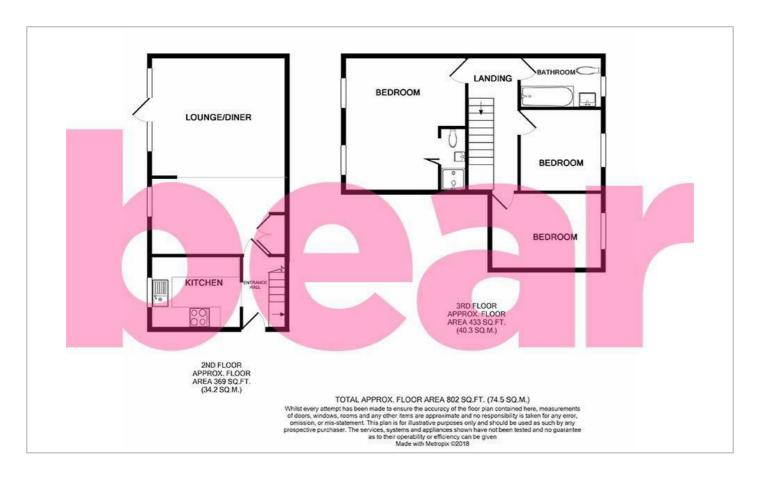

#### Floor Plan

### CALL BEAR LETTINGS TO VIEW!

Three Bedroom Maisonette to Let Entrance Hall Lounge/Diner 19'9 x 13'7 Kitchen 9'1 x 7'3 Landing Bedroom One 13'6 x 12'6>9'7 En-Suite Bedroom Two 11'5 x 7'8 Bedroom Three 8'5 x 8'1 Three Piece Bathroom 8'4 x 5'2 Balcony Double Glazing Gas Central Heating EPC Report: D No Smokers Small Pets Considered Working Tenants Only No Bad Credit