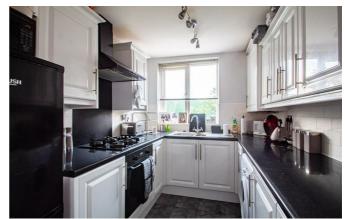

The maisonette is in good condition throughout and offers generously proportioned living accommodation. The lower floor offers a sizeable lounge/diner with access to a private balcony and a well-presented kitchen, whilst the first floor comprises a spacious master bedroom with an en-suite shower room, two additional double bedrooms and a three piece family bathroom. Residents parking is available, however, there is no allocated parking.

### CALL BEAR LETTINGS TO VIEW!

Three Bedroom Maisonette to Let Entrance Hall Lounge/Diner 19'9 x 13'7 Kitchen 9'1 x 7'3 Landing Bedroom One 13'6 x 12'6>9'7 En-Suite Bedroom Two 11'5 x 7'8 Bedroom Three 8'5 x 8'1 Three Piece Bathroom 8'4 x 5'2 Balcony Double Glazing Gas Central Heating EPC Report: D No Smokers Small Pets Considered Working Tenants Only No Bad Credit