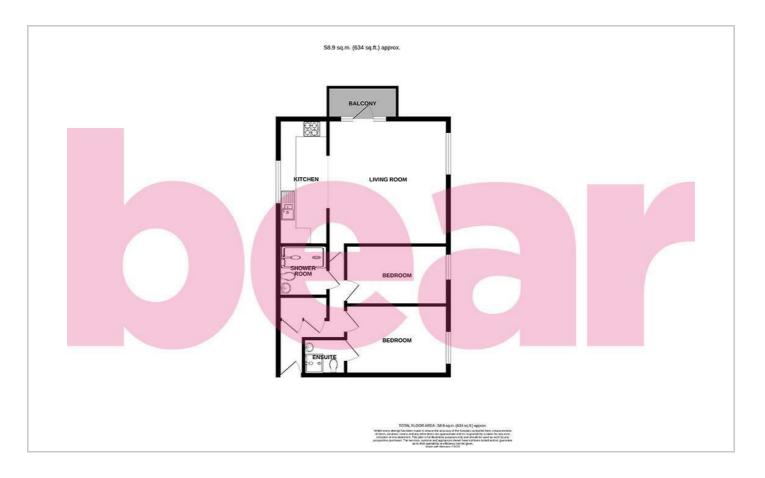

#### **Two Bedroom Ground Floor Flat**

**Entrance Hall** 

**Living Room** 15'3 x 14'6

Kitchen

15′3

**Balcony/Terrace** 

**Bedroom One** 

12'5 x 8'5

**Ensuite** 

**Bedroom Two** 12′5 × 7′3

**Shower Room** 

**Storage** 

**Off-Street Parking for One Vehicle** 

#### Floor Plan