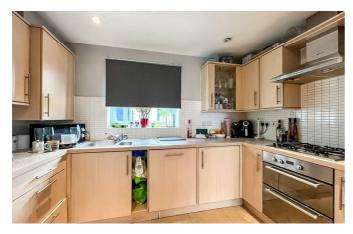

The flat is located on the ground floor and comprises an open plan living room which opens into a good-sized kitchen, as well as a private balcony area. The master bedroom boasts an ensuite shower room, whilst a second double bedroom, three piece shower room and a large storage cupboard completes the accommodation. Further benefits include one off-street parking space, double glazing and gas central heating.