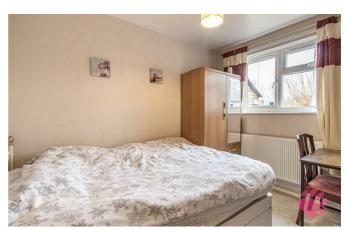

There is an inner hallway with two further areas of storage and the inner hallway provides access to the two double bedrooms and the family bathroom suite.

The master bedroom measures  $13'8 \times 9'7$  and sits alongside bedroom two which measures an equally pleasing  $9'9 \times 8'10$ .

#### Inner Hallway

Master Bedroom  $13'8 \times 9'7$ 

**Bedroom Two** 

## 9′9 x 8′10

**Bathroom Suite** 6'7 × 5'4