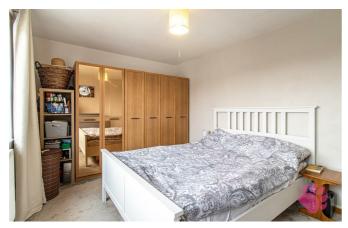

There is an inner hallway with two further areas of storage and the inner hallway provides access to the two double bedrooms and the family bathroom suite.

The master bedroom measures  $13'8 \times 9'7$  and sits alongside bedroom two which measures an equally pleasing  $9'9 \times 8'10$ .

#### Inner Hallway

Master Bedroom  $13'8 \times 9'7$ 

**Bedroom Two** 

## 9′9 x 8′10

**Bathroom Suite** 6'7 × 5'4