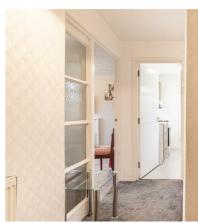

# Langleys

Internally the new owner will be welcomed into the communal entrance hall with stairs leading to your own front door.

Once through your own front door you will be greeted by the striking and spacious entrance hall complete with two large storage cupboards.

There is an inner hallway with two further areas of storage and the inner hallway provides access to the two double bedrooms and the family bathroom suite.

The master bedroom measures  $13'8 \times 9'7$  and sits alongside bedroom two which measures an equally pleasing  $9'9 \times 8'10$ .