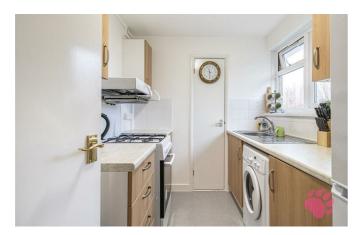

The smart kitchen suite measures 8' x 6'6 and provides ample worktop space and storage space.

Alongside the kitchen is the sizeable lounge come diner which measures a generous 13'3 x 12'9 and provides the perfect environment in which to both entertain and relax. You also have your own outside space off of the lounge come diner via the private balcony, 11' x 3'3 currently set up with a table and set of chairs.

#### Kitchen

8' x 6'6