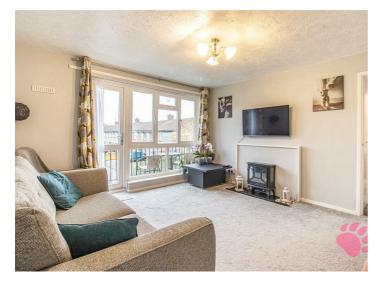

The smart kitchen suite measures 8' x 6'6 and provides ample worktop space and storage space.

Alongside the kitchen is the sizeable lounge come diner which measures a generous 13'3 x 12'9 and provides the perfect environment in which to both entertain and relax. You also have your own outside space off of the lounge come diner via the private balcony, 11' x 3'3 currently set up with a table and set of chairs.

# Balcony 11' × 3'3

. . . . . .