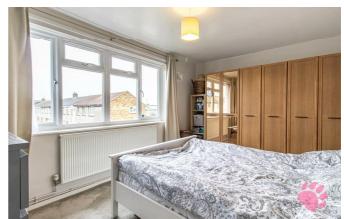

There is an inner hallway with two further areas of storage and the inner hallway provides access to the two double bedrooms and the family bathroom suite.

The master bedroom measures  $13'8 \times 9'7$  and sits alongside bedroom two which measures an equally pleasing  $9'9 \times 8'10$ .

#### Inner Hallway

Master Bedroom  $13'8 \times 9'7$ 

**Bedroom Two** 

## 9′9 x 8′10

**Bathroom Suite** 6'7 × 5'4