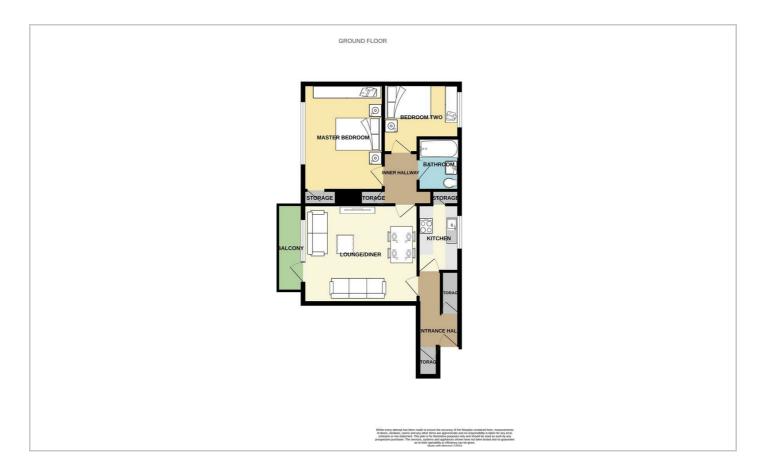

#### Floor Plan

- To Request a Vieiwng, Please Email Agent or Request Details Online
- Kitchen 8' x 6'6
- Inner Hallway
- Great Condition Throughout

- Striking & Spacious Entrance Hall Complete With Two Large Storage Cupboards
- Lounge/Diner 13'3 x 12'9 With Balcony 11' x 3'3
- Master Bedroom 13'8 x 9'7 Plus Bedroom Two 9'9
- Bathroom Suite 6'7 x 5'4 

The smart kitchen suite measures 8' x 6'6 and provides ample worktop space and storage space.

Alongside the kitchen is the sizeable lounge come diner which measures a generous 13'3 x 12'9 and provides the perfect environment in which to both entertain and relax. You also have your own outside space off of the lounge come diner via the private balcony, 11' x 3'3 currently set up with a table and set of chairs.

There is an inner hallway with two further areas of storage and the inner hallway provides access to the two double bedrooms and the family bathroom suite.

The master bedroom measures  $13'8 \times 9'7$  and sits alongside bedroom two which measures an equally pleasing  $9'9 \times 8'10$ .

Completing the living accommodation is the bathroom suite which measures  $6'7 \times 5'4$  complete with W/C, washbasin, and bathtub with overhead shower.

Situated within the popular and incredibly family-friendly Kingswood location the property is just a very short walk from Basildon town centre and rail links direct into London. The location is as close to perfect as you could hope for with an abundance of amenities on your doorstep.