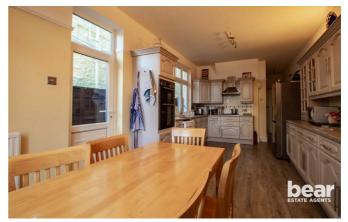

The property itself is in perfect conditioned throughout and presents sizeable living accommodation. To the ground floor, the property benefits from having a large bay fronted lounge, a spacious dining room and a stylish kitchen, as well as a utility room and WC. The first floor is home to four double bedrooms, one single bedroom and a four piece family bathroom. There is an en-suite shower room to the master bedroom, whilst a balcony can be found off of bedroom four at the front of the property. The loft has been cleared which is great for storage and the property comes part-furnished. The property boasts off-street parking to the front, whilst the rear offers a beautifully presented garden which benefits from having a patio seating area and a summerhouse with electricity. A burglar system has been installed throughout.

#### CALL BEAR LETTINGS ON 01702 899780 TO VIEW!

Five Bedroom Detached House to Let Porch Entrance Hall Lounge 21'6 x 13'9 Dining Room 17'4 x 11'10 Kitchen 21'0 x 11'5 Utility Room WC Landing Bedroom One 21'8 x 13'9 En-Suite Shower Room Bedroom Two 17'2 x 11'10 Bedroom Three 11'0 x 10'8 Bedroom Four 10'9 x 8'10 Balcony Bedroom Five 9'2 x 7'6 Four Piece Bathroom Off-Street Parking Garden to Rear with a Patio Area and Summerhouse Double Glazing Gas Central Heating Pets Considered with a Pet Deposit No Smokers No DSS Working Tenants Only EPC Report: TBC