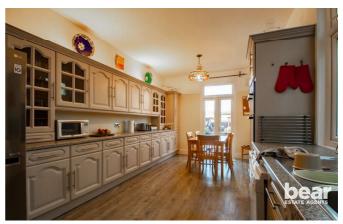

The property itself is in perfect conditioned throughout and presents sizeable living accommodation. To the ground floor, the property benefits from having a large bay fronted lounge, a spacious dining room and a stylish kitchen, as well as a utility room and WC. The first floor is home to four double bedrooms, one single bedroom and a four piece family bathroom. There is an en-suite shower room to the master bedroom, whilst a balcony can be found off of bedroom four at the front of the property. The loft has been cleared which is great for storage and the property comes part-furnished. The property boasts off-street parking to the front, whilst the rear offers a beautifully presented garden which benefits from having a patio seating area and a summerhouse with electricity. A burglar system has been installed throughout.