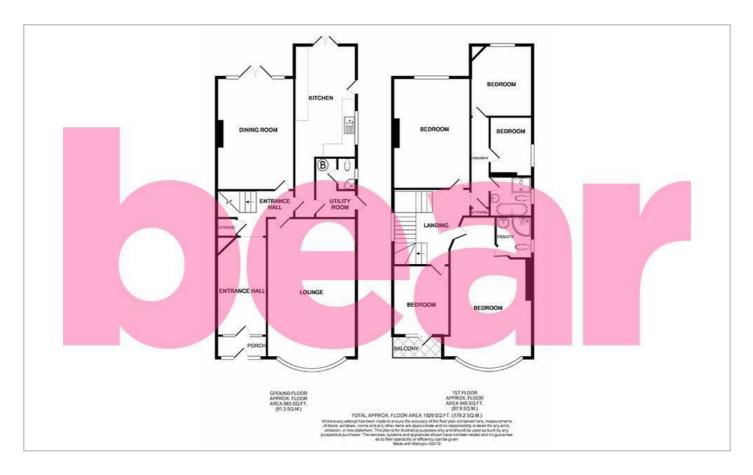

#### CALL BEAR LETTINGS ON 01702 899780 TO VIEW!

Five Bedroom Detached House to Let Porch Entrance Hall Lounge 21'6 x 13'9 Dining Room 17'4 x 11'10 Kitchen 21'0 x 11'5 Utility Room WC Landing Bedroom One 21'8 x 13'9 En-Suite Shower Room Bedroom Two 17'2 x 11'10 Bedroom Three 11'0 x 10'8 Bedroom Four 10'9 x 8'10 Balcony Bedroom Five 9'2 x 7'6 Four Piece Bathroom Off-Street Parking Garden to Rear with a Patio Area and Summerhouse Double Glazing Gas Central Heating Pets Considered with a Pet Deposit No Smokers No DSS Working Tenants Only EPC Report: TBC

### **Floor Plan**