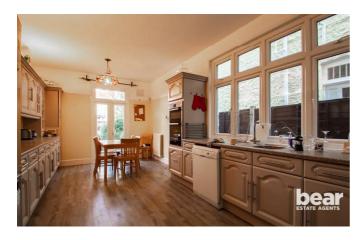

The property itself is in perfect conditioned throughout and presents sizeable living accommodation. To the ground floor, the property benefits from having a large bay fronted lounge, a spacious dining room and a stylish kitchen, as well as a utility room and WC. The first floor is home to four double bedrooms, one single bedroom and a four piece family bathroom. There is an en-suite shower room to the master bedroom, whilst a balcony can be found off of bedroom four at the front of the property. The loft has been cleared which is great for storage and the property comes part-furnished. The property boasts off-street parking to the front, whilst the rear offers a beautifully presented garden which benefits from having a patio seating area and a summerhouse with electricity. A burglar system has been installed throughout.