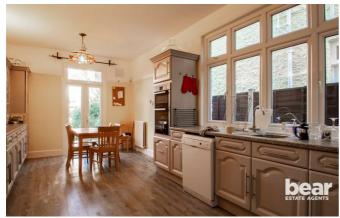

The property itself is in perfect conditioned throughout and presents sizeable living accommodation. To the ground floor, the property benefits from having a large bay fronted lounge, a spacious dining room and a stylish kitchen, as well as a utility room and WC. The first floor is home to four double bedrooms, one single bedroom and a four piece family bathroom. There is an en-suite shower room to the master bedroom, whilst a balcony can be found off of bedroom four at the front of the property. The loft has been cleared which is great for storage and the property comes part-furnished. The property boasts off-street parking to the front, whilst the rear offers a beautifully presented garden which benefits from having a patio seating area and a summerhouse with electricity. A burglar system has been installed throughout.

#### CALL BEAR LETTINGS ON 01702 899780 TO VIEW!

Five Bedroom Detached House to Let Porch Entrance Hall Lounge 21'6 x 13'9 Dining Room 17'4 x 11'10 Kitchen 21'0 x 11'5 Utility Room WC Landing Bedroom One 21'8 x 13'9 En-Suite Shower Room Bedroom Two 17'2 x 11'10 Bedroom Three 11'0 x 10'8 Bedroom Four 10'9 x 8'10 Balcony Bedroom Five 9'2 x 7'6 Four Piece Bathroom Off-Street Parking Garden to Rear with a Patio Area and Summerhouse Double Glazing Gas Central Heating Pets Considered with a Pet Deposit No Smokers No DSS Working Tenants Only EPC Report: TBC