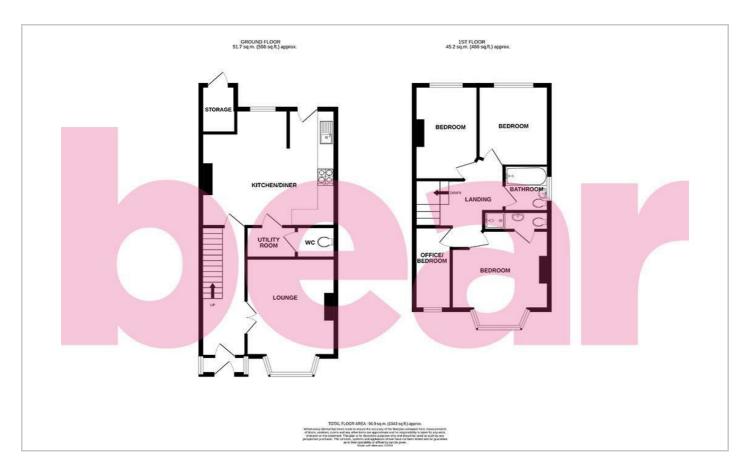

### **Floor Plan**

#### Four Bedroom Semi-Detached House

Porch

#### **Entrance Hall**

**Lounge** 12'4 × 11'4

## Kitchen/Diner $16'4 \times 14'9$

#### **Utility Room**

**wc** 5′0 × 4′0

#### Landing

**Bedroom One** 12'4 × 12'2

#### Ensuite

**Bedroom Two** 12'1 x 7'8

## Bedroom Three $10'2 \times 8'0$

**Office** 10'0 × 4'8

Bathroom  $5'9 \times 5'8$ 

59X 50

Garden