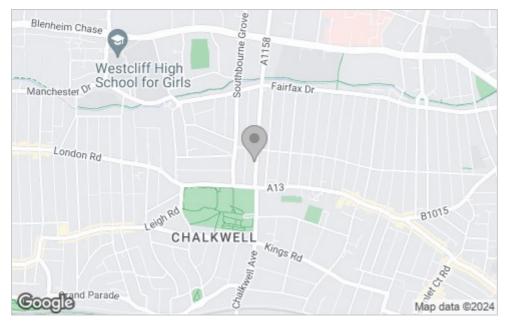

### Area Map

Westbourne Grove is well-appointed in the heart of Westcliff-on-Sea close to London Road for popular amenities and convenient bus links. The area also offers Chalkwell Park and the seafront, Chalkwell Train Station serving London Fenchurch Street and well-regarded schools.