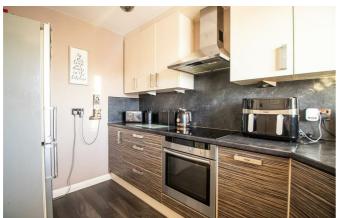

The home offers beautifully presented and sizeable accommodation throughout. The main living space comes in the form of a welcoming lounge which opens into a well proportioned and stylish kitchen. The property offers two good sized double bedrooms, with the master bedroom boasting convenient integrated storage. The home also benefits from a stylish family bathroom and a large loft, excellent for storage. Externally the property boasts allocated off-street parking alongside visitors parking.

**Lounge** 14'2 × 9'4

**Kitchen** 10′3 × 6′7

**Bedroom One** 11'8 × 10'7

**Bedroom Two** 11'9 x 7'4

Bathroom

6'8 x 6'4

Allocated Residents Parking
Additional Visitors Parking

**Communal Gardens** 