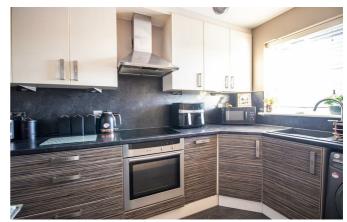

The home offers beautifully presented and sizeable accommodation throughout. The main living space comes in the form of a welcoming lounge which opens into a well proportioned and stylish kitchen. The property offers two good sized double bedrooms, with the master bedroom boasting convenient integrated storage. The home also benefits from a stylish family bathroom and a large loft, excellent for storage. Externally the property boasts allocated off-street parking alongside visitors parking.

**Lounge** 14'2 × 9'4

**Kitchen** 10′3 × 6′7

**Bedroom One** 11'8 × 10'7

**Bedroom Two** 11'9 x 7'4

Bathroom

6'8 x 6'4

Allocated Residents Parking
Additional Visitors Parking

**Communal Gardens** 