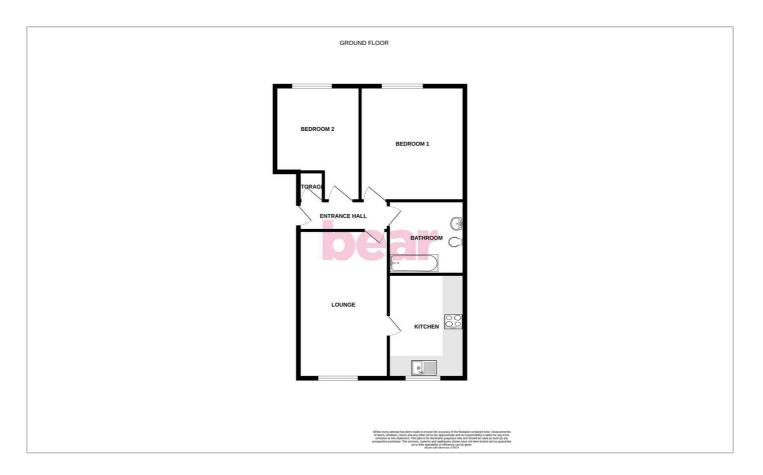

**Lounge** 14'2 × 9'4

**Kitchen** 10′3 × 6′7

**Bedroom One** 11'8 × 10'7

**Bedroom Two** 11'9 x 7'4

Bathroom

6'8 x 6'4

Allocated Residents Parking
Additional Visitors Parking

**Communal Gardens** 

#### Floor Plan