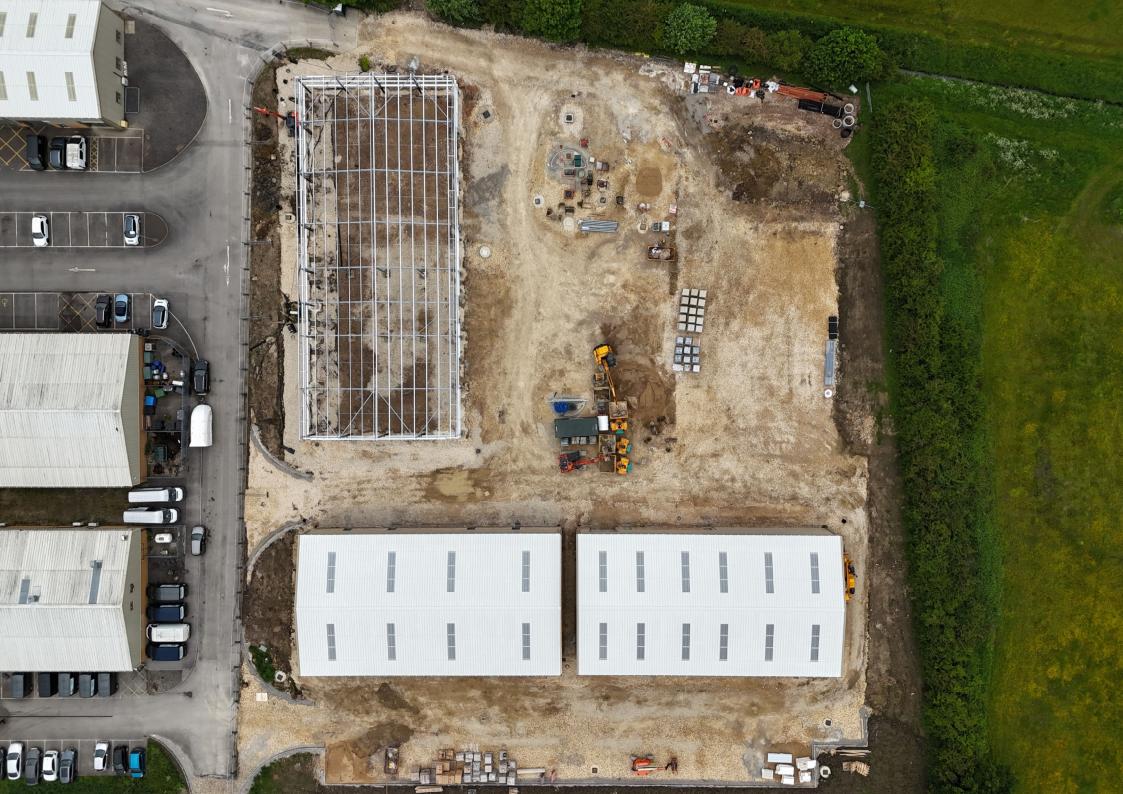

#### DESCRIPTION

Unit 34 will form part of Phase 8 Lincoln Enterprise Park and comprise a high specification end of terrace light industrial unit / warehouse. The unit will be of steel portal frame construction with part brick elevations surmounted by insulated corrugated metal cladding with electric roller shutter and front and rear personnel doors. The eave height will be 5.75m. Internally the unit will have power floated concrete flooring, barefaced block walls, WC and a three-phase power supply. Completion of construction estimated August 2024.

### LOCATION

Lincoln Enterprise Park (LEP) is situated on the southern side of the A46, accessed from the southbound carriageway approximately a half a mile to the south of its roundabout junction with the A1434 (Newark Road). LEP is a modern yet rural enterprise park established in 2006. The park benefits from a security entrance barrier, CCTV and extensive communal car parking.