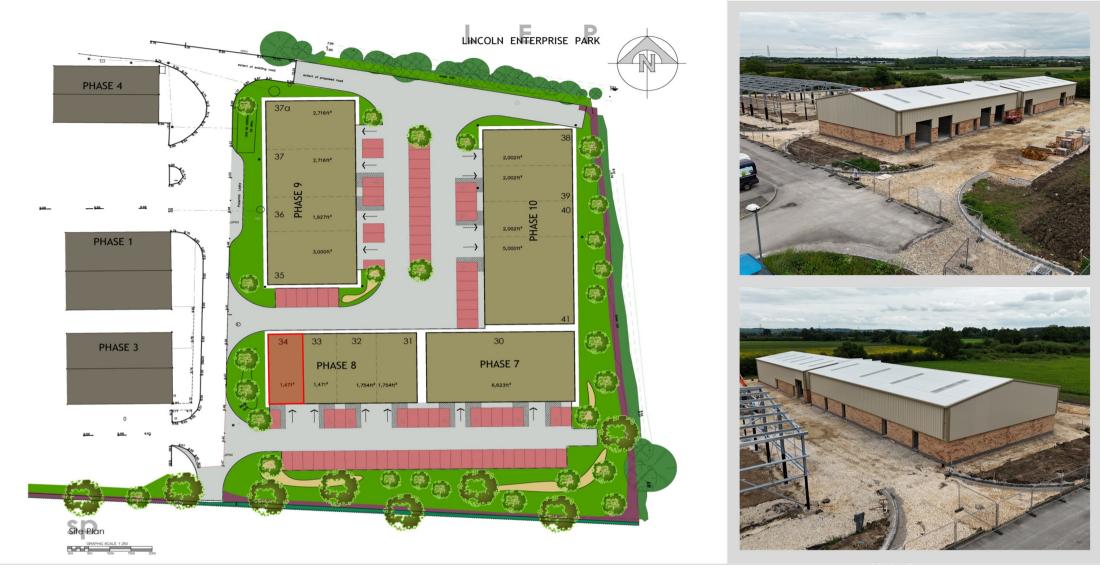

#### DESCRIPTION

Unit 34 will form part of Phase 8 Lincoln Enterprise Park and comprise a high specification end of terrace light industrial unit / warehouse. The unit will be of steel portal frame construction with part brick elevations surmounted by insulated corrugated metal cladding with electric roller shutter and front and rear personnel doors. The eave height will be 5.75m. Internally the unit will have power floated concrete flooring, barefaced block walls, WC and a three-phase power supply. Completion of construction estimated August 2024.

- New high specification industrial unit / warehouse
- ✓ Under construction (completion estimated August 2024)
- Available to let from completion of construction
- Situated within sought after secure enterprise park
- Direct access from the enterprise park to the A46
- Situated 5 miles south west of Lincoln City Centre

### LOCATION

Lincoln Enterprise Park (LEP) is situated on the southern side of the A46, accessed from the southbound carriageway approximately a half a mile to the south of its roundabout junction with the A1434 (Newark Road). LEP is a modern yet rural enterprise park established in 2006. The park benefits from a security entrance barrier, CCTV and extensive communal car parking.

### ACCOMMODATION

| Gross Internal Areas | sq ft | sq m |
|----------------------|-------|------|
| Unit 34              | 1,471 | 137  |
| Total                | 1,471 | 137  |