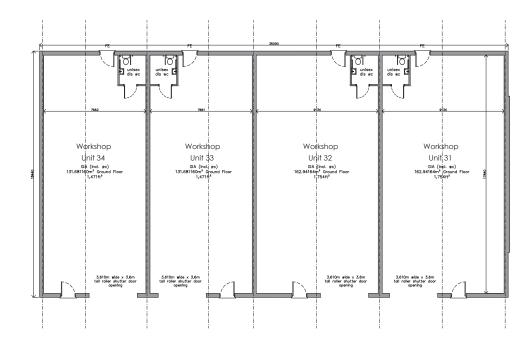

Unit 34 Lincoln Enterprise Park, Newark Road, Auborn, Lincoln LN5 9FP

New Light Industrial Unit / Warehouse

**TO LET** 

1,471 Sq Ft

(137 Sq M)

#### DESCRIPTION

Unit 34 will form part of Phase 8 Lincoln Enterprise Park and comprise a high specification end of terrace light industrial unit / warehouse. The unit will be of steel portal frame construction with part brick elevations surmounted by insulated corrugated metal cladding with electric roller shutter and front and rear personnel doors. The eave height will be 5.75m. Internally the unit will have power floated concrete flooring, barefaced block walls, WC and a three-phase power supply. Completion of construction estimated August 2024.

### ACCOMMODATION

| Gross Internal Areas | sq ft | sq m |
|----------------------|-------|------|
| Unit 34              | 1,471 | 137  |
| Total                | 1,471 | 137  |