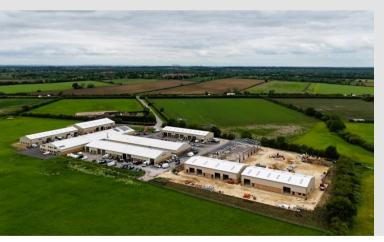

#### DESCRIPTION

Unit 34 will form part of Phase 8 Lincoln Enterprise Park and comprise a high specification end of terrace light industrial unit / warehouse. The unit will be of steel portal frame construction with part brick elevations surmounted by insulated corrugated metal cladding with electric roller shutter and front and rear personnel doors. The eave height will be 5.75m. Internally the unit will have power floated concrete flooring, barefaced block walls, WC and a three-phase power supply. Completion of construction estimated August 2024.

### LOCATION

Lincoln Enterprise Park (LEP) is situated on the southern side of the A46, accessed from the southbound carriageway approximately a half a mile to the south of its roundabout junction with the A1434 (Newark Road). LEP is a modern yet rural enterprise park established in 2006. The park benefits from a security entrance barrier, CCTV and extensive communal car parking.