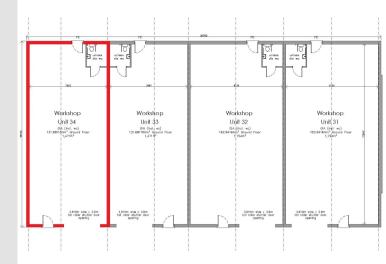

Unit 34 Lincoln Enterprise Park, Newark Road, Auborn, Lincoln LN5 9FP

New Light Industrial Unit / Warehouse

**TO LET** 

1,471 Sq Ft

(137 Sq M)

#### DESCRIPTION

Unit 34 will form part of Phase 8 Lincoln Enterprise Park and comprise a high specification end of terrace light industrial unit / warehouse. The unit will be of steel portal frame construction with part brick elevations surmounted by insulated corrugated metal cladding with electric roller shutter and front and rear personnel doors. The eave height will be 5.75m. Internally the unit will have power floated concrete flooring, barefaced block walls, WC and a three-phase power supply. Completion of construction estimated August 2024.

### ACCOMMODATION

| Gross Internal Areas | sq ft | sq m |
|----------------------|-------|------|
| Unit 34              | 1,471 | 137  |
| Total                | 1,471 | 137  |