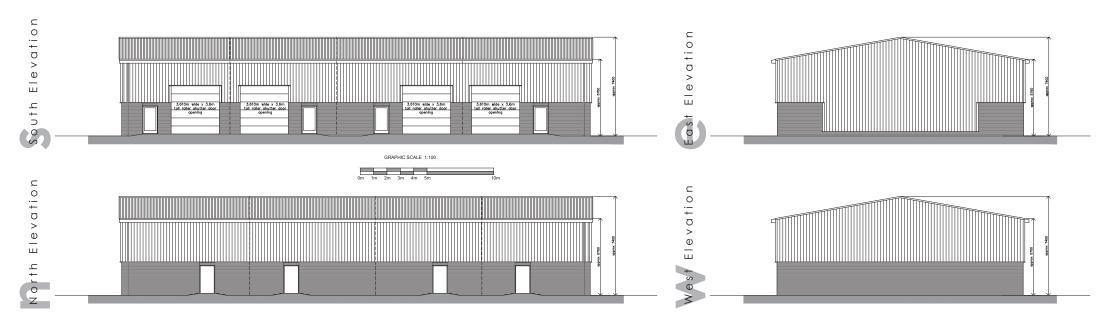

#### DESCRIPTION

Unit 34 will form part of Phase 8 Lincoln Enterprise Park and comprise a high specification end of terrace light industrial unit / warehouse. The unit will be of steel portal frame construction with part brick elevations surmounted by insulated corrugated metal cladding with electric roller shutter and front and rear personnel doors. The eave height will be 5.75m. Internally the unit will have power floated concrete flooring, barefaced block walls, WC and a three-phase power supply. Completion of construction estimated August 2024.

### ACCOMMODATION

| Gross Internal Areas | sq ft | sq m |
|----------------------|-------|------|
| Unit 34              | 1,471 | 137  |
| Total                | 1,471 | 137  |