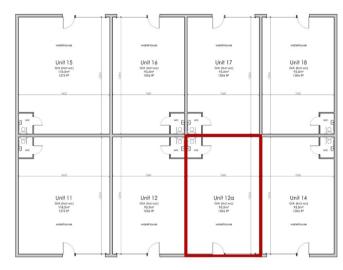

### **ACCOMMODATION**

| Gross Internal Areas | sq ft | sq m |
|----------------------|-------|------|
| Total                | 1,006 | 93   |