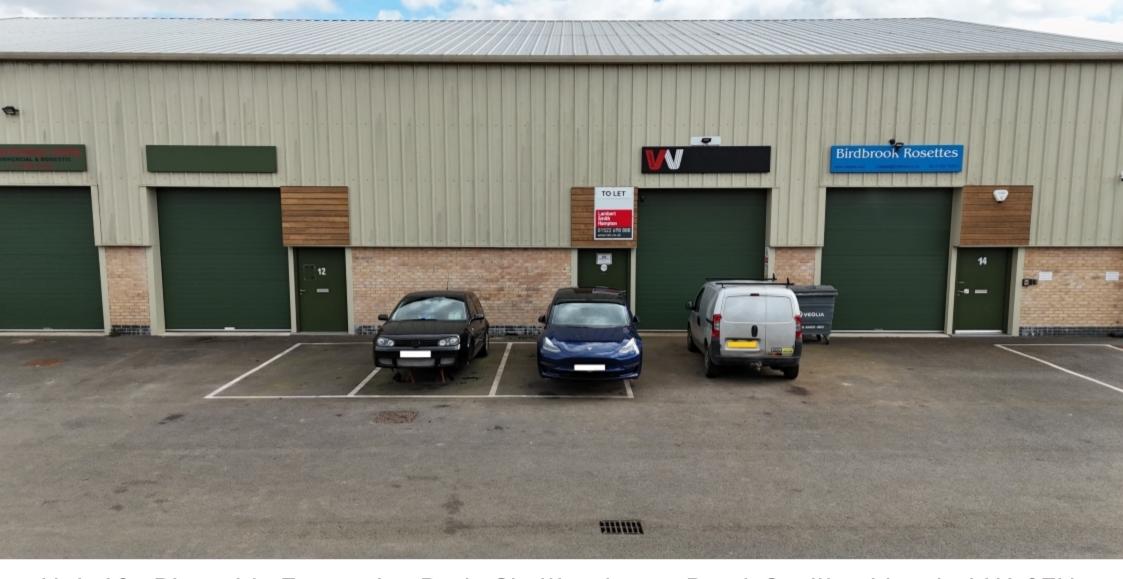

Unit 12a Riverside Enterprise Park, Skellingthorpe Road, Saxilby, Lincoln LN1 2FU

TO LET

INDUSTRIAL UNIT / WAREHOUSE

1,006 Sq Ft (93 Sq M)

# Unit 12a Riverside Enterprise Park, Skellingthorpe Road, Saxilby, Lincoln LN1 2FU

#### **DESCRIPTION**

The property comprises a mid-terraced back-to back industrial unit / warehouse constructed in 2018 as part of Phase 2 of the popular Riverside Enterprise Park, a 7.6 acre development which comprises 40 units and includes Screwfix as an occupier. The unit currently has planning permission for Class B2 (General Industrial) and B8 (Storage/Distribution) usage. Specification includes 6 metre eaves height, electric roller shutter door and disabled WC facility. The site is secure with palisade fencing, automated gated access and CCTV.

- Modern unit constructed in 2018 with 6 metre eaves
- Currently fitted with office and mezzanine storage
- Electric roller shutter door
- Easy access to A57 and A46
- Allocated parking
- PPC Rating: B (40)