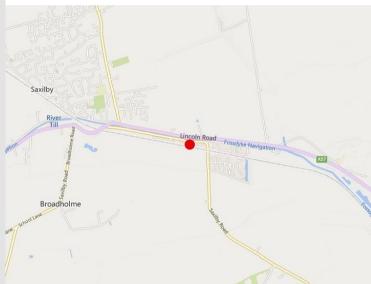

#### LOCATION

Riverside Enterprise Park is situated to the North West of Lincoln, just three miles from the Lincoln Bypass and five miles from Lincoln City Centre. The Park is clearly visible from the A57 trunk road, which is used by in excess of 12,000 vehicles per day, and the nearby village of Saxilby provides a full range of local services and facilities.