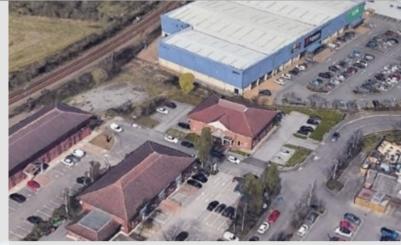

# **LOCATION**

City Office Park is a modern office development located opposite the junction of Tritton Road (A1192) and Dixon Street (B1360), a short distance to the south of the City Centre and University of Lincoln. Tritton Road is one of the major arterial roads through Lincoln and the location and provides easy access to the City Centre and surrounding road network.