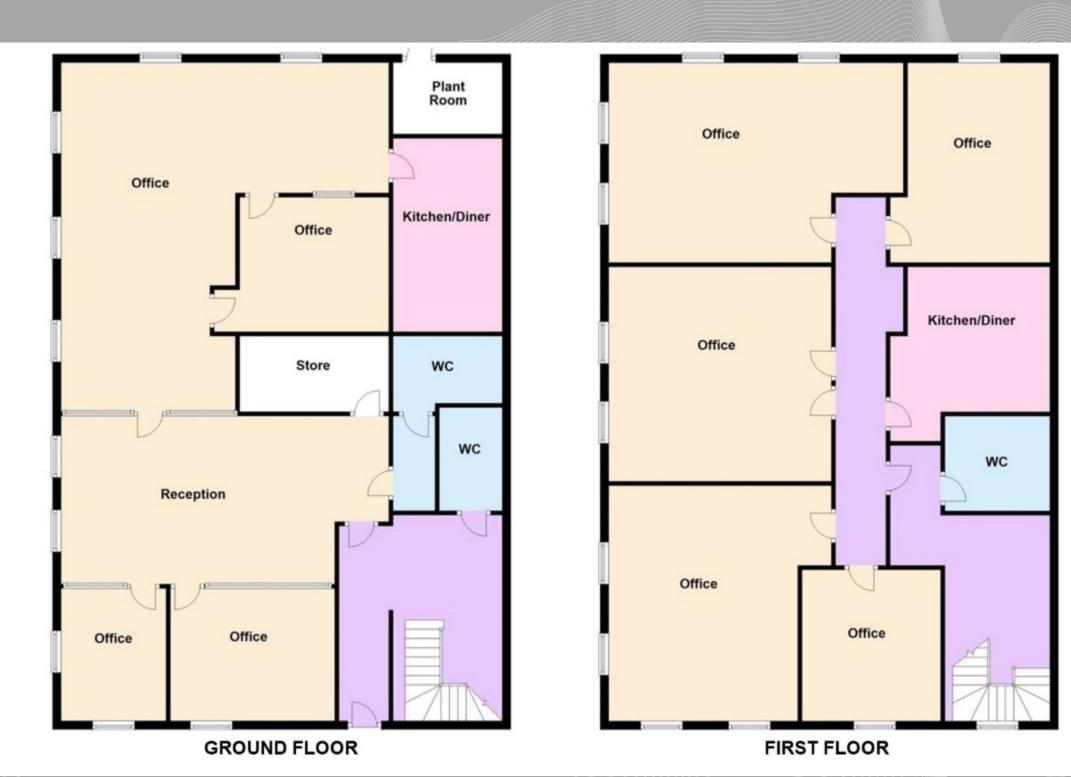

# **DESCRIPTION**

The property comprises a modern two storey semi detached office building situated within City Office Park. The accommodation is predominantly open plan and currently arranged as a number of offices and meeting rooms by demountable partitioning. There is air conditioning throughout, gas central heating, suspended ceilings, carpeted flooring and a large number of windows providing natural light. Externally there is a car park providing 12 spaces. The property would suit a variety of alternative commercial, business and service uses, including office, financial & professional, retail, recreation, fitness, medical/health, creche, day nursery and day centre.

# **ACCOMMODATION**

| Net Internal Areas | sq ft | sq m |
|--------------------|-------|------|
| Ground             | 1,400 | 130  |
| First              | 1,520 | 141  |
| Total              | 2,920 | 271  |