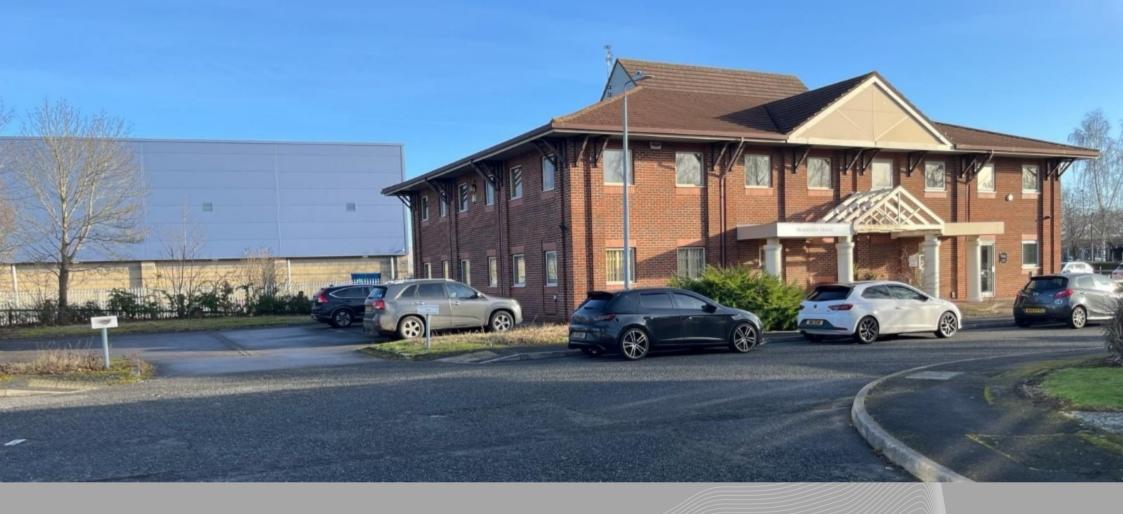

Resolution House, Crusader Road, Lincoln LN6 7AS

MODERN SELF CONTAINED OFFICES (SUITABLE FOR ALTERNATIVE USES)

TO LET

1,400 - 2,920 Sq Ft (130 - 271 Sq M)

# **DESCRIPTION**

The property comprises a modern two storey semi detached office building situated within City Office Park. The accommodation is predominantly open plan and currently arranged as a number of offices and meeting rooms by demountable partitioning. There is air conditioning throughout, gas central heating, suspended ceilings, carpeted flooring and a large number of windows providing natural light. Externally there is a car park providing 12 spaces. The property would suit a variety of alternative commercial, business and service uses, including office, financial & professional, retail, recreation, fitness, medical/health, creche, day nursery and day centre.

- 1,428 3,179 sq ft (133 295 sq m)
- Accessible location just off Tritton Road
- Car park providing 12 spaces (6 per floor)
- Currently arranged as offices within Class E
- Suitable for a variety of alternative uses
- Available as a whole or on a floor by floor basis
- Landlord internal works / incentives available by negotation