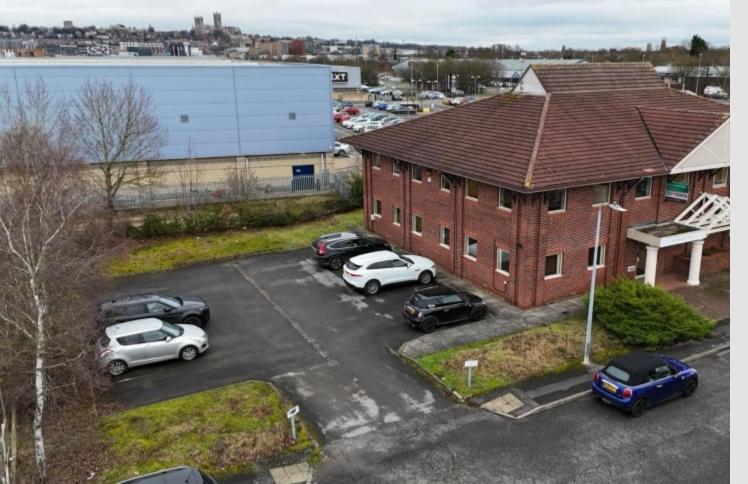

# **DESCRIPTION**

The property comprises a modern two storey semi detached office building situated within City Office Park. The accommodation is predominantly open plan and currently arranged as a number of offices and meeting rooms by demountable partitioning. There is air conditioning throughout, gas central heating, suspended ceilings, carpeted flooring and a large number of windows providing natural light. Externally there is a car park providing 12 spaces. The property would suit a variety of alternative commercial, business and service uses, including office, financial & professional, retail, recreation, fitness, medical/health, creche, day nursery and day centre.

# **LOCATION**

City Office Park is a modern office development located opposite the junction of Tritton Road (A1192) and Dixon Street (B1360), a short distance to the south of the City Centre and University of Lincoln. Tritton Road is one of the major arterial roads through Lincoln and the location and provides easy access to the City Centre and surrounding road network.