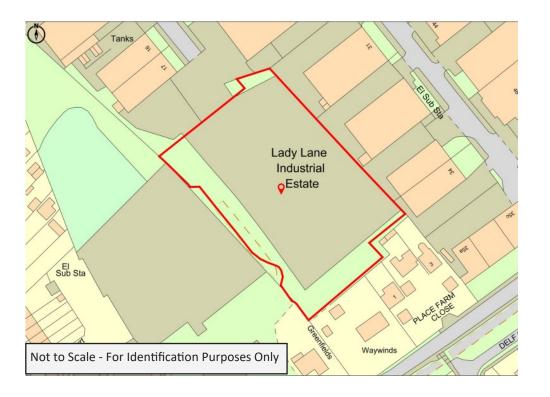

#### **DESCRIPTION**

The property is shown edged red for identification purposes only on the site plan and comprises a hard surfaced, fenced haulage yard which benefits from flood lighting and galvanised security fencing. A pre-fabricated building, internally measuring 2.76 metres by 9.47 metres is included and provides offices together with tea making and toilet facilities.

Based upon Ordnance Survey Promap calculations the site has a gross area of 1.64 acres (0.664 hectares) and a useable yard area of 1.36 acres (0.55 hectares).