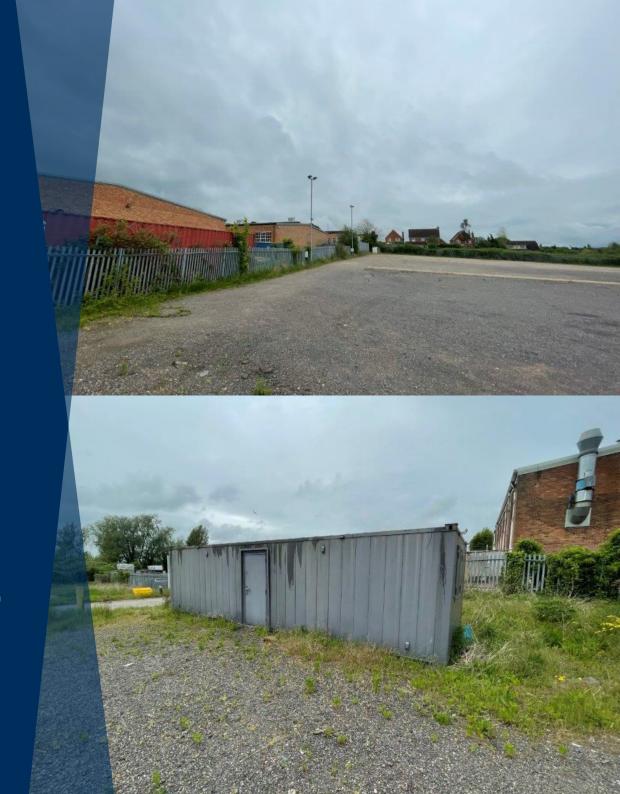

#### **DESCRIPTION**

The property is shown edged red for identification purposes only on the site plan and comprises a hard surfaced, fenced haulage yard which benefits from flood lighting and galvanised security fencing. A pre-fabricated building, internally measuring 2.76 metres by 9.47 metres is included and provides offices together with tea making and toilet facilities.