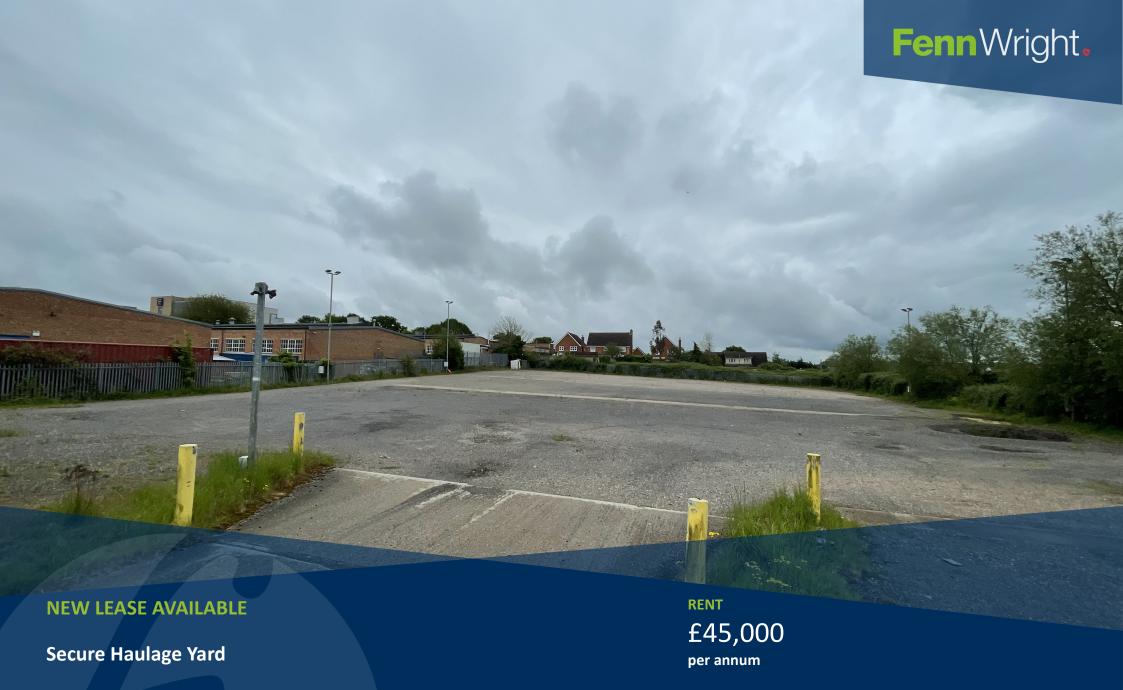

#### **IN BRIEF**

- Secure haulage yard on established industrial estate
- >> Hard surfaced with flood lighting
- » Prefabricated ancillary building
- Solution of the second of t
  - net useable area 1.36 acres (0.55 hectares)

#### **DESCRIPTION**

The property is shown edged red for identification purposes only on the site plan and comprises a hard surfaced, fenced haulage yard which benefits from flood lighting and galvanised security fencing. A pre-fabricated building, internally measuring 2.76 metres by 9.47 metres is included and provides offices together with tea making and toilet facilities.

## **TERMS**

The premises are available on a new business lease upon terms to be agreed and at an initial rent of £45,000 per annum exclusive.

The property is VAT elected and VAT will be chargeable upon the rent.