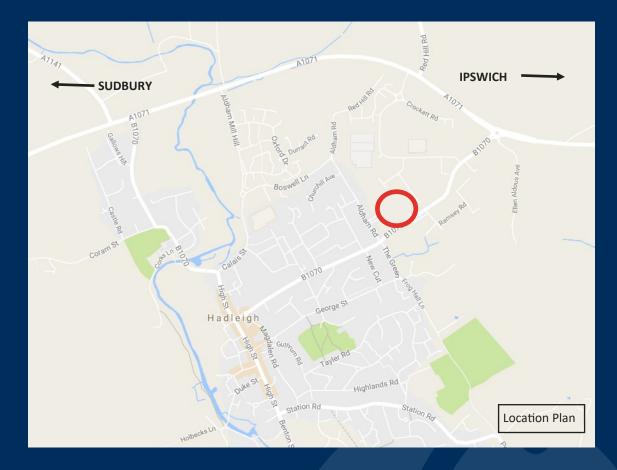

## **LOCATION**

Hadleigh is situated approximately 9 miles west of Ipswich, 12 miles north of Colchester and a short distance from the A12 and A14 trunk roads.

The Lady Lane Industrial Estate is situated adjacent to the A1071 Hadleigh Bypass and the haulage yard is located towards the southern end of the estate (see location plan).