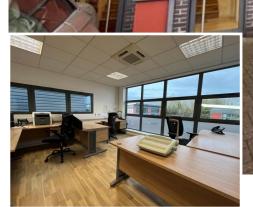

#### Description

The property comprises a modern, end of terrace two storey office building under a mono pitched roof. The ground floor is currently partitioned to provide an office, meeting room, kitchen and server room. The first floor provides additional office accommodation together with a further meeting room and kitchen. Ancillary accommodation includes WC's on each floor.

The specification includes suspended ceilings incorporating air-conditioning, fluorescent lighting, perimeter power & data points and wood effect laminate floor coverings.

Externally a block paved forecourt provides car parking.