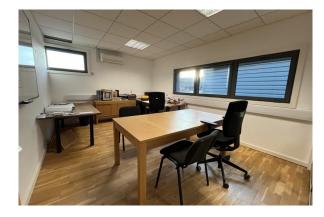

#### Description

The property comprises a modern, end of terrace two storey office building under a mono pitched roof. The ground floor is currently partitioned to provide an office, meeting room, kitchen and server room. The first floor provides additional office accommodation together with a further meeting room and kitchen. Ancillary accommodation includes WC's on each floor.

The specification includes suspended ceilings incorporating air-conditioning, fluorescent lighting, perimeter power & data points and wood effect laminate floor coverings.

Externally a block paved forecourt provides car parking.