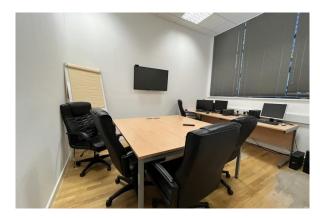

#### Description

The property comprises a modern, end of terrace two storey office building under a mono pitched roof. The ground floor is currently partitioned to provide an office, meeting room, kitchen and server room. The first floor provides additional office accommodation together with a further meeting room and kitchen. Ancillary accommodation includes WC's on each floor.

The specification includes suspended ceilings incorporating air-conditioning, fluorescent lighting, perimeter power & data points and wood effect laminate floor coverings.

Externally a block paved forecourt provides car parking.