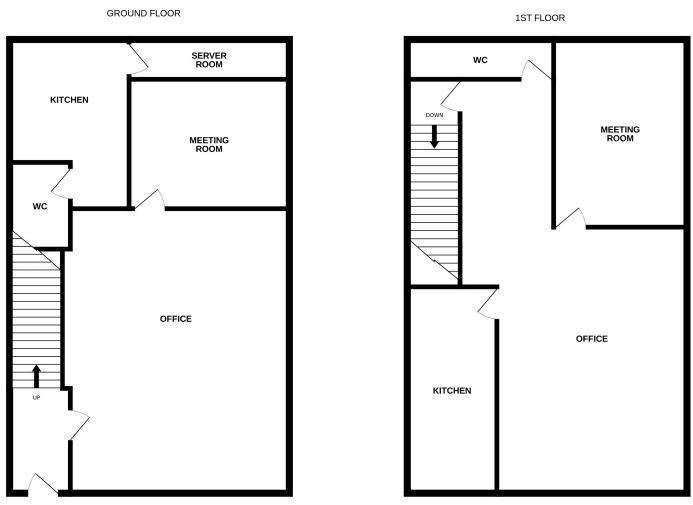

#### Description

The property comprises a modern, end of terrace two storey office building under a mono pitched roof. The ground floor is currently partitioned to provide an office, meeting room, kitchen and server room. The first floor provides additional office accommodation together with a further meeting room and kitchen. Ancillary accommodation includes WC's on each floor.

#### Accommodation

According to our measurements, the property provides the following net internal floor areas:

| Ground floor                  | 752 sq ft   | ( 69.87 sq m) |
|-------------------------------|-------------|---------------|
| First Floor                   | 795 sq ft   | ( 73.82 sq m) |
| Total Net Internal Floor Area | 1,547 sq ft | (143.69 sq m) |