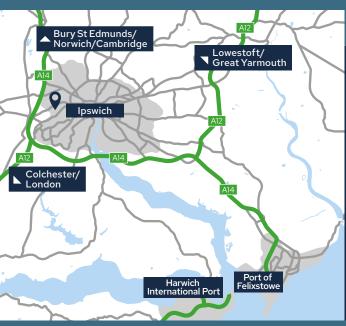

#### ROAD

| A14                 | 1 mile / 2 minutes    |
|---------------------|-----------------------|
| Ipswich Town Centre | 2 miles / 9 minutes   |
| A14/A12             | 3 miles / 10 minutes  |
| Colchester          | 19 miles / 36 minutes |
| Bury St Edmunds     | 27 miles / 45 minutes |
| Chelmsford          | 41 miles / 54 minutes |
| Norwich             | 45 miles / 67 minutes |

#### **RAIL**

| Ipswich Train Station  | 2 miles / 10 minutes   |
|------------------------|------------------------|
| To Norwich             | 45 miles / 69 minutes  |
| To London Liverpool St | 79 miles / 109 minutes |
| To Cambridge           | 55 miles / 69 minutes  |

#### **AIRPORT**

| Norwich         | 47 miles / 79 minutes |
|-----------------|-----------------------|
| London Stansted | 48 miles / 62 minutes |

#### PORT

| Felixstowe Port | 17 miles / 22 minutes |
|-----------------|-----------------------|
| Harwich Port    | 31 miles / 39 minutes |