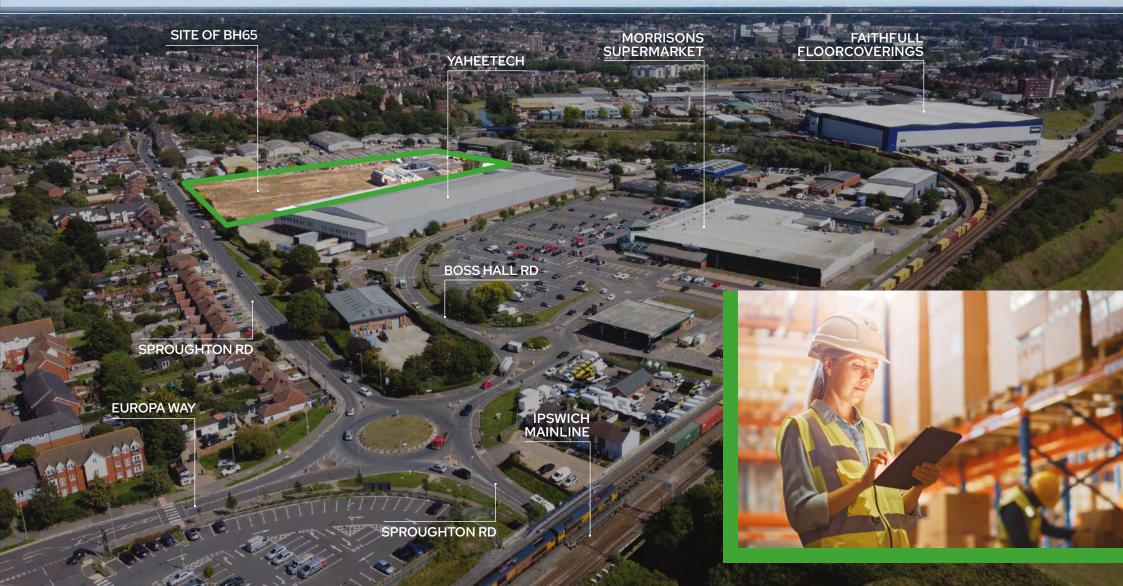

#### **LOCATION**

Boss Hall Business Park is situated to the west of Ipswich town centre in the popular Sproughton Road industrial area, less than 1 mile from the A14 intersection.

#### **DESCRIPTION**

The proposed warehouse building will provide a total gross internal floor area of 65,120 sq. ft. (6,050 sq. m.) and the tenant will have the opportunity to influence the final design and specification, with loading facilities and ancillary accommodation tailored to meet their specific requirements.