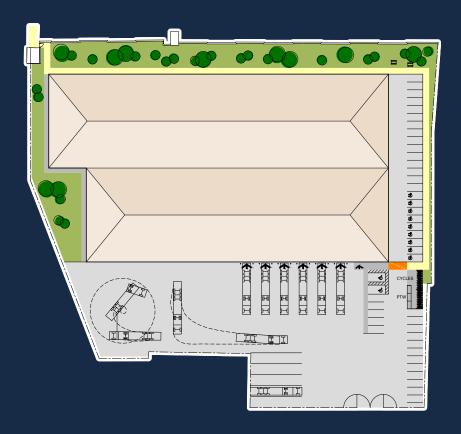

## LOGISTICS WAREHOUSE

**65,120 SQ. FT.** (6,050 SQ. M.)

65,120 SQ. FT. (6,050 SQ. M.) NEW WAREHOUSE ON AN ESTABLISHED INDUSTRIAL ESTATE LESS THAN 1 MILE FROM A14

43 PARKING SPACES, 9 WITH EV

6 LEVEL ACCESS DOORS

65,120 SQ FT (6,050 SQ M) GIA

UP TO 46 METRE

#### **DESCRIPTION**

The proposed warehouse building will provide a total gross internal floor area of 65,120 sq. ft. (6,050 sq. m.) and the tenant will have the opportunity to influence the final design and specification, with loading facilities and ancillary accommodation tailored to meet their specific requirements.