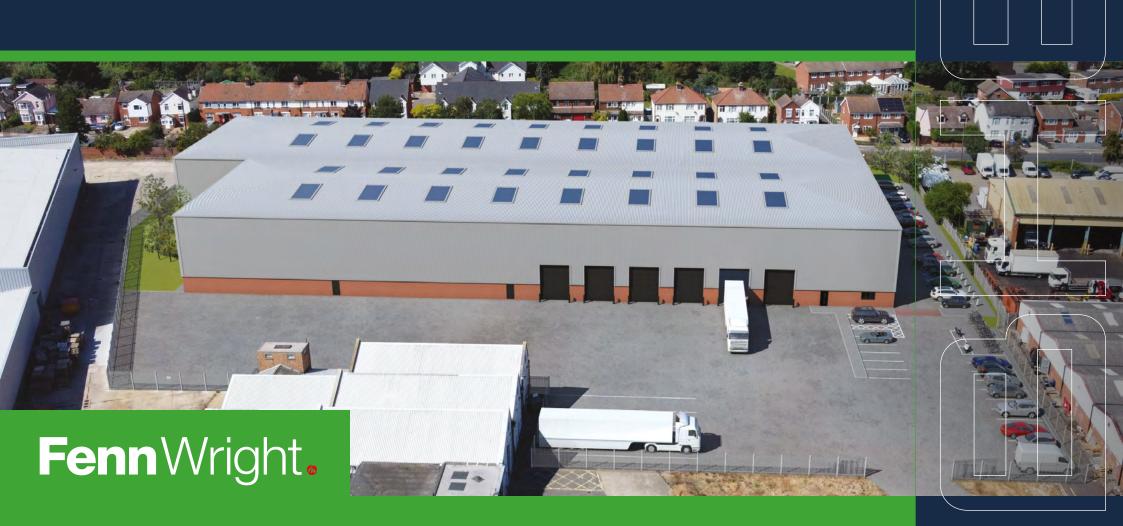

**BOSS HALL ROAD, IPSWICH, IP15BN** 

## LOGISTICS WAREHOUSE

**65,120 SQ. FT.** (6,050 SQ. M.)

65,120 SQ. FT. (6,050 SQ. M.) NEW WAREHOUSE ON AN ESTABLISHED INDUSTRIAL ESTATE LESS THAN 1 MILE FROM A14

43 PARKING SPACES, 9 WITH EV

6 LEVEL ACCESS DOORS

#### **DESCRIPTION**

The proposed warehouse building will provide a total gross internal floor area of 65,120 sq. ft. (6,050 sq. m.) and the tenant will have the opportunity to influence the final design and specification, with loading facilities and ancillary accommodation tailored to meet their specific requirements.