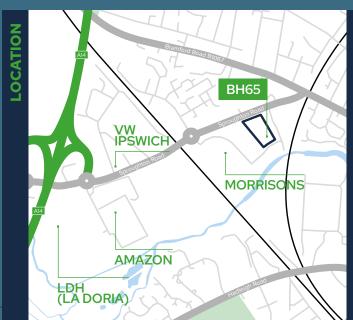

#### **LOCATION**

Boss Hall Business Park is situated to the west of Ipswich town centre in the popular Sproughton Road industrial area, less than 1 mile from the A14 intersection.