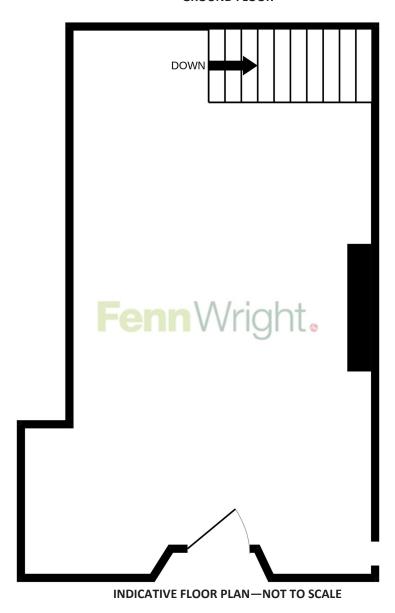

#### Accommodation

The property provides the following approximate net internal floor areas:

 Ground Floor Sales
 23.14 sq m (249 sq ft)

 Basement
 20.80 sq m (224 sq ft)

 Store
 3.60 sq m (39 sq ft)

 Total
 47.54 sq m (512 sq ft)

#### **GROUND FLOOR**