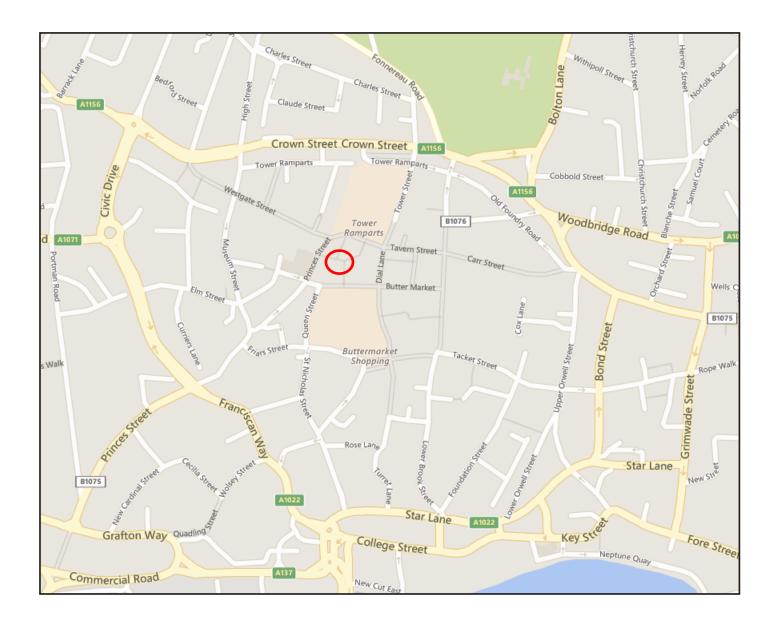

#### Location

Ipswich is the county town of Suffolk with a resident population of approximately 130,000 and a retail catchment of almost 320,000. The town is situated approximately 79 miles north east of central London, 43 miles south of Norwich and 18 miles north east of Colchester.

The property is situated on the south side of Buttermarket within the town centre. The Buttermarket is pedestrianised and forms part of the town centre retail core.

Neighbouring occupiers include White Stuff, The Botanist Bar & Restaurant and Barclays Bank.