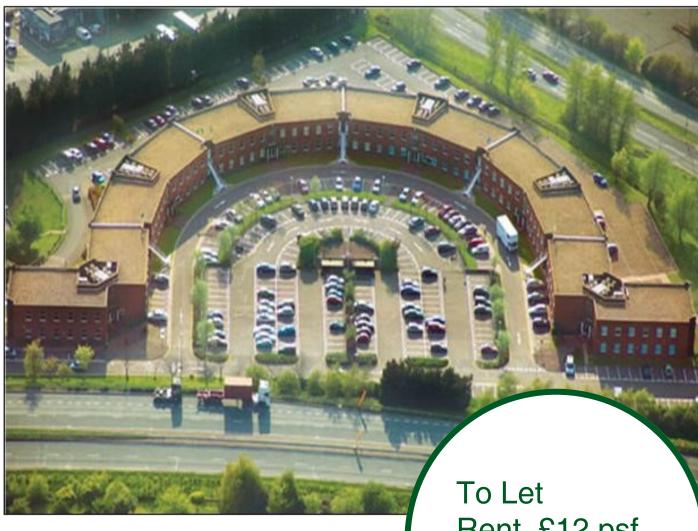

# **High Specification Office Suites**

 Excellent access to major roads and Felixstowe Port

- 24 hour CCTV remote monitoring
- On site management

To Let
Rent £12 psf
(270 sq ft to
2,500 sq ft)

• Most Active Agent Suffolk 2020

## **Description**

Various size high specification office accommodation is available. The suites are fully carpeted with independently controlled heating and cooling systems. 24 hour CCTV remove monitoring is also in place and on site management is also provided.