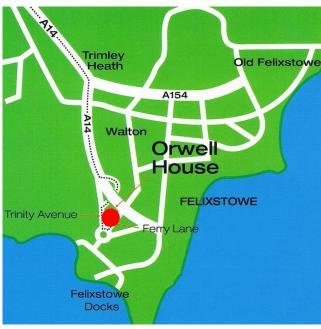

#### Location

Felixstowe is the largest container port in the United Kingdom. The A14 provides excellent road communications with the county town of Ipswich and provides a direct link with the A1/M1 and national motorway network.

Orwell House is located on Ferry Lane approximately 1 mile from the A14 and in close proximity to Felixstowe Port.