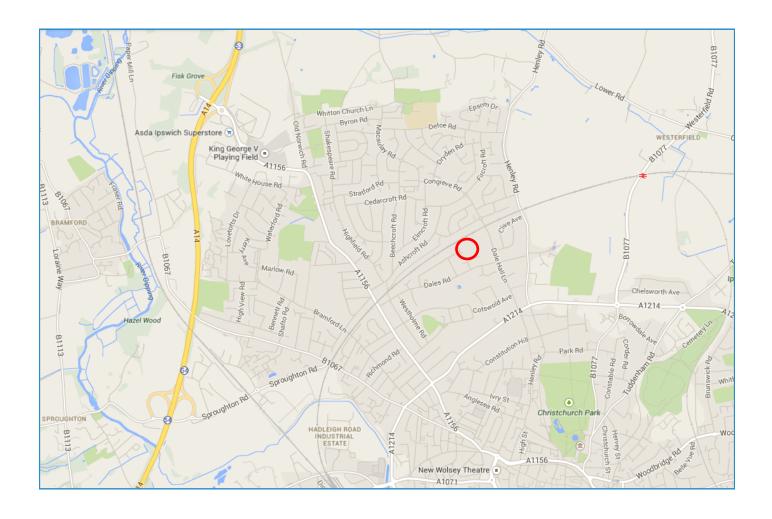

Solutions Centre is located to the north west of the town centre off the junction between Wharfedale Road and Knightsdale Road, joining Dales Road which provides access to the A14 via Norwich Road (A1156) (see location plan on the back page).