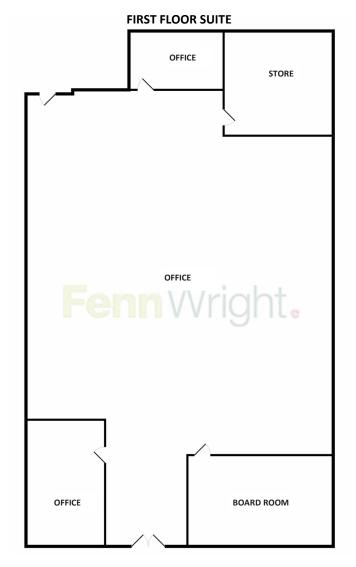

#### **Description**

The premises comprise a first floor suite within Solutions Centre, the remainder of the property being occupied by the computer business Getech Limited.

The suite is accessed via the shared ground floor reception and comprises a larger open plan office together with four partitioned private offices, meeting room and stores, served by shared ground floor and first floor kitchen and WC facilities.

#### Accommodation

The premises has a net internal floor area of 334.64 sq m (3,602 sq ft).