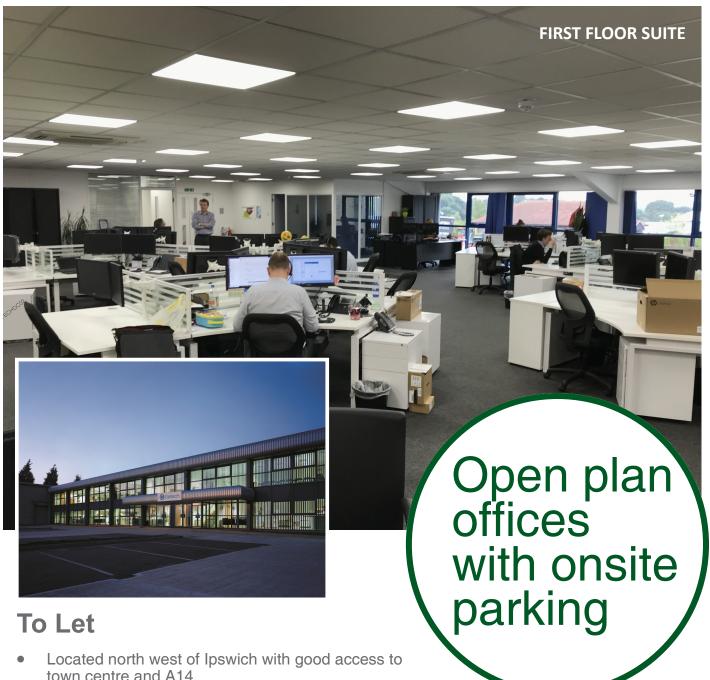

## Solutions Centre, Knightsdale Road, Ipswich, Suffolk, IP1 4JQ

- town centre and A14
- Net internal floor area: 335 sq m (3,602 sq ft)
- Modern air conditioned offices
- Flexible lease terms available

#### **Description**

The premises comprise a first floor suite within Solutions Centre, the remainder of the property being occupied by the computer business Getech Limited.

The suite is accessed via the shared ground floor reception and comprises a larger open plan office together with four partitioned private offices, meeting room and stores, served by shared ground floor and first floor kitchen and WC facilities.

The general specification includes:

- Air conditioning
- Suspended ceilings with recessed LED lighting
- Full glazed front elevation
- Floor boxes and perimeter trunking

A shared car park provides ample car parking with spaces to be allocated to the tenant.