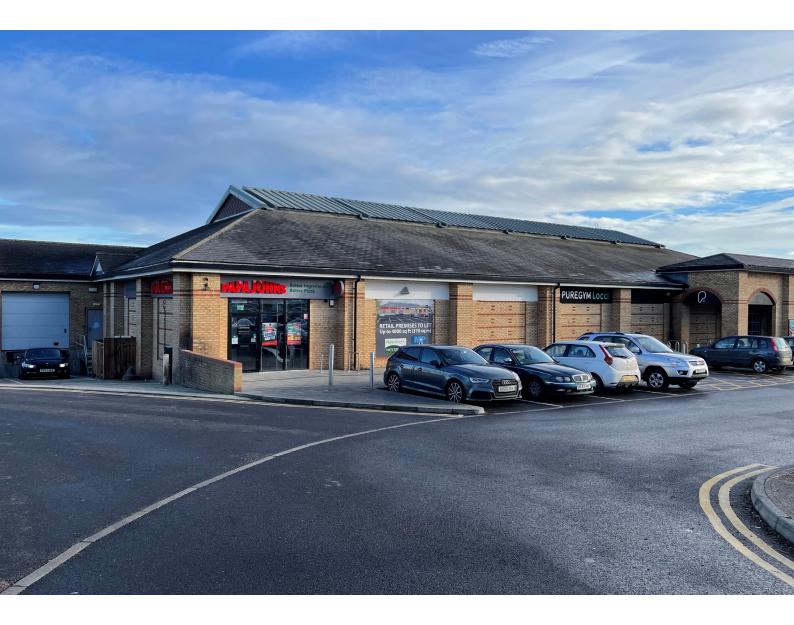

# STOWMARKET – GIPPING WAY/ UNION STREET WEST, IP14 1RA SHOP TO LET

- UNIT 1B: 3,862 SQ. FT. (359 SQ. M.)
- TOWN CENTRE
- BETWEEN PUREGYM AND PAPA JOHNS
- FRONTING 80 SPACE CAR PARK
- ADDITIONAL 100 CAR PARKING SPACES CLOSE BY

## DESCRIPTION

The property comprises a newly formed self-contained retail unit within a larger building, other occupiers including Pure Gym and Papa Johns. The landlord is applying for planning permission for the installation of a new shop front and twin entrances. The premises benefit from a dedicated loading bay and shared service yard. New WC facilities and fitting out will be required.