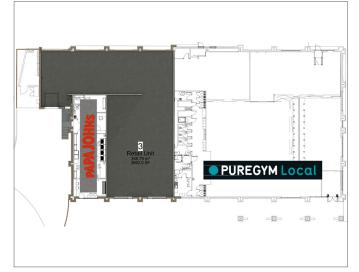

# STOWMARKET – GIPPING WAY/ UNION STREET WEST, IP14 1RA SHOP TO LET

- UNIT 1B: 3,862 SQ. FT. (359 SQ. M.)
- TOWN CENTRE
- BETWEEN PUREGYM AND PAPA JOHNS
- FRONTING 80 SPACE CAR PARK
- ADDITIONAL 100 CAR PARKING SPACES CLOSE BY

## ACCOMODATION

The premises provide a gross internal floor area of 3,862 sq. ft. (358.79 sq. m.), a built depth of 24.2 metres and a maximum width of 22.1 metres reducing to 11.0 metres.