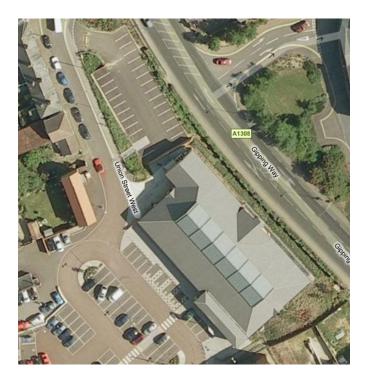

## LOCATION

Stowmarket is a busy, fast growing market town with a resident population of approximately 20,000 people although serving a much larger catchment population. The premises occupy an elevated position on Gipping Way (A1308) close to its junction with Station Road, immediately to the northeast of the town centre. The town boasts an array of major retailers with Aldi, Argos, Asda, B&M, Boots, Peacocks and Superdrug located close by.

The property fronts onto a public car park, accessed via Union Street West which leads directly off Gipping Way (A1308) and providing 80 spaces, with two further adjoining car parks providing at least another 100 spaces.