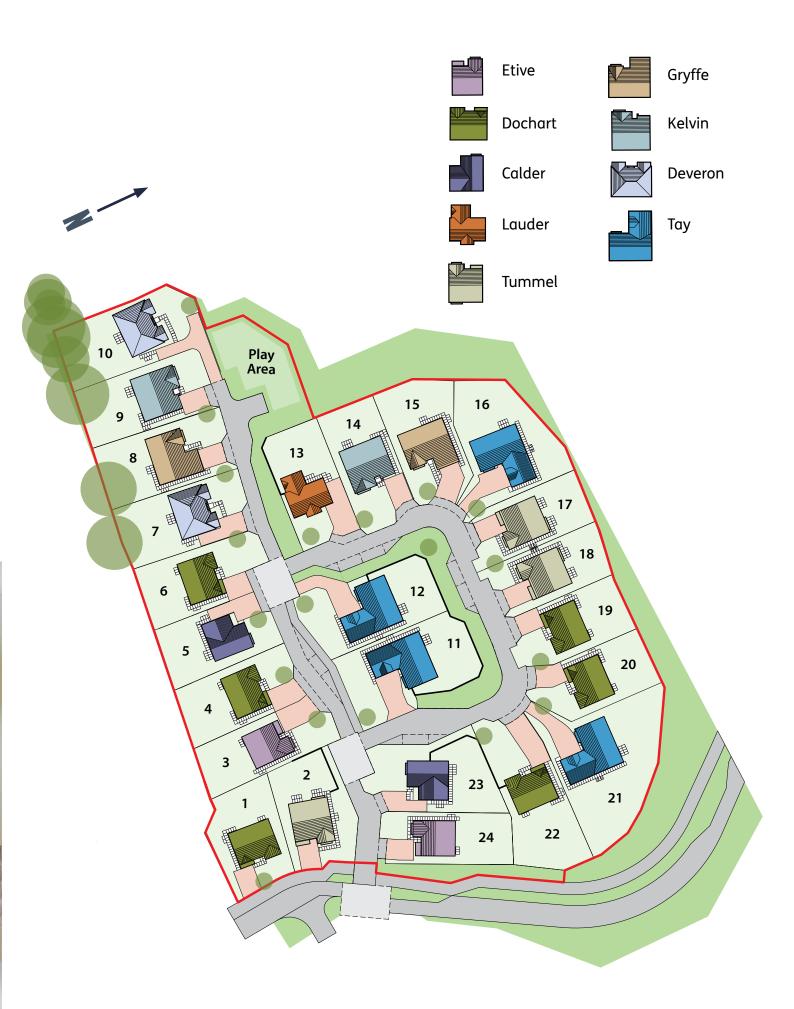

# Degatta View DEVELOPMENT PLAN

Our Regatta View development in the North Ayrshire village of Fairlie is a particularly special location. Consisting of 4 & 5 bedroom luxury homes, it will form a stunning development overlooking Fairlie and the Firth of Clyde. This blend of coast and country, easy commute and historical heritage combines to offer a lifestyle to envy.