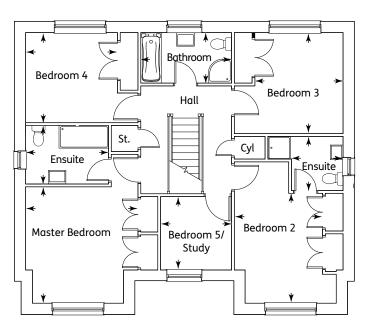

#### First Floor

| Master Bedroom  | 4.22m x 3.5m  | 13'10" x 11'5" |
|-----------------|---------------|----------------|
| Ensuite 1       | 2.45m x 1.86m | 8'1" X 6'1"    |
| Bedroom 2       | 3.5m x 3.3m   | 11'5" x 10'10" |
| Ensuite 2       | 1.5m x 1.28m  | 4'11" x 4'2"   |
| Bedroom 3       | 3.73m x 2.7m  | 12'2" x 8'10"  |
| Bedroom 4       | 3.57m x 2.31m | 11'8" x 7'7"   |
| Bedroom 5/Study | 3.17m x 2.45m | 10'4" x 8'1"   |
| Bathroom        | 2.98m x 2.11m | 9'9" x 6'11"   |