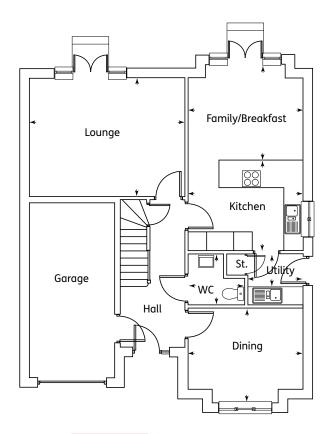

Regatta View will feature 4 & 5 bedroom luxury detached homes and, with an elevated position, some of the homes have views over the Firth of Clyde to The Cumbraes and Arran.

| Kitchen          | 3.03m x 3.00m | 9'11" x 9'10" |
|------------------|---------------|---------------|
| Family/Breakfast | 3.46m x 3.03m | 11'4" x 9'11" |
| Lounge           | 4.32m x 3.37m | 14'2" x 11'1" |
| Utility          | 2.50m x 1.81m | 8'2" x 5'11"  |
| WC               | 1.81m x 1.51m | 5'11" x 4'11" |