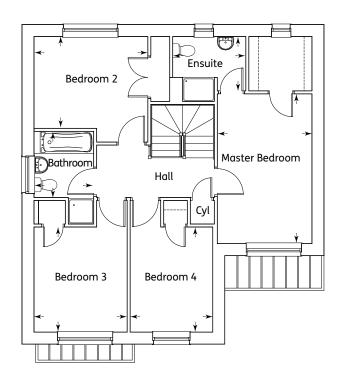

#### First Floor

| Master Bedroom | 3.65m x 3.37m | 11'11" x 11'0" |
|----------------|---------------|----------------|
| Ensuite        | 2.35m x 1.24m | 7'8" x 4'1"    |
| Bedroom 2      | 3.02m x 2.75m | 9'11" x 9'0"   |
| Bedroom 3      | 3.20m x 2.59m | 10'6" x 8'6"   |
| Bedroom 4      | 3.12m x 2.96m | 10'2" x 9'8"   |
| Bathroom       | 2.70m x 2.03m | 8'11" x 6'8"   |