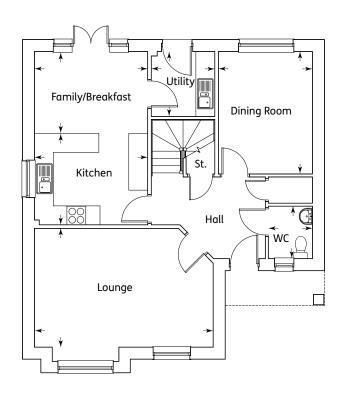

Regatta View will feature 4 & 5 bedroom luxury detached homes and, with an elevated position, some of the homes have views over the Firth of Clyde to The Cumbraes and Arran.

| Kitchen          | 3.03m x 3.00m | 9'11" x 9'10" |
|------------------|---------------|---------------|
| Family/Breakfast | 3.46m x 3.03m | 11'4" x 9'11" |
| Lounge           | 4.32m x 3.37m | 14'2" x 11'1" |
| Utility          | 2.50m x 1.81m | 8'2" x 5'11"  |
| WC               | 1.81m x 1.51m | 5'11" x 4'11" |

#### First Floor

| Master Bedroom | 3.65m x 3.37m | 11'11" x 11'0" |
|----------------|---------------|----------------|
| Ensuite        | 2.35m x 1.24m | 7'8" x 4'1"    |
| Bedroom 2      | 3.02m x 2.75m | 9'11" x 9'0"   |
| Bedroom 3      | 3.20m x 2.59m | 10'6" x 8'6"   |
| Bedroom 4      | 3.12m x 2.96m | 10'2" x 9'8"   |
| Bathroom       | 2.70m x 2.03m | 8'11" x 6'8"   |