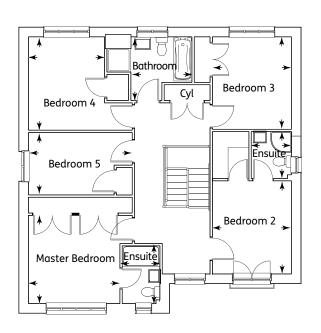

#### First Floor

| Master Bedroom | 3.65m x 3.37m | 11'11" x 11'0" |
|----------------|---------------|----------------|
| Ensuite        | 2.35m x 1.24m | 7'8" x 4'1"    |
| Bedroom 2      | 3.02m x 2.75m | 9'11" x 9'0"   |
| Bedroom 3      | 3.20m x 2.59m | 10'6" x 8'6"   |
| Bedroom 4      | 3.12m x 2.96m | 10'2" x 9'8"   |
| Bathroom       | 2.70m x 2.03m | 8'11" x 6'8"   |