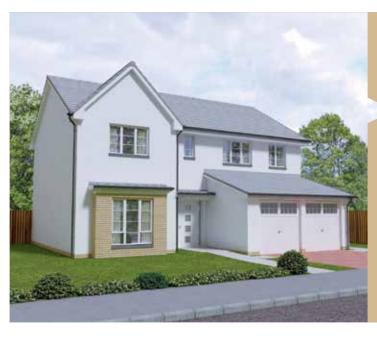

# The Etive 4 Bedroom Home

| Kitchen       | 3.47m x 3.22m | 11'4" x 10'7" |
|---------------|---------------|---------------|
| Family/Dining | 5.02m x 3.47m | 16'5" x 11'4" |
| Lounge        | 4.91m x 3.52m | 16'1" x 11'6" |
| Utility       | 2.87m x 1.60m | 9'5" x 5'3"   |
| WC            | 2.03m x 1.72m | 6'8" x 5'7"   |

These particulars are for general information only. They do no form part of any contract. Dawn Homes reserve the right to amend or vary the layout or specification without prior notice. Please contact our Sales Adviser for further details. Computer generated images are shot from an imaginary viewpoint within an open space and are for reference only. The illustration shown is a typical Dawn Homes of this type, but there are however variances from site to site.

External finishes, landscaping may vary throughout the development. Properties may also be built handed (mirror image). Please ask a Sales Adviser for further details. Floor plans show the typical layout of this house type. For exact dimensions and floor plan differences consult a Sales Adviser. All dimensions are approximate and are not shown to scale.