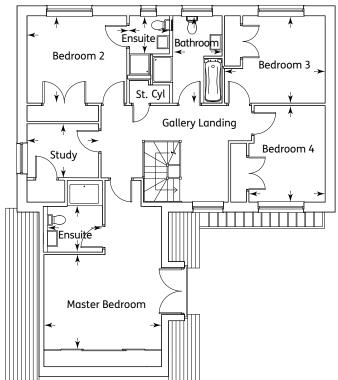

#### First Floor

| Master Bedroom | 4.75m x 3.00m | 15'7" x 9'10" |
|----------------|---------------|---------------|
| Ensuite        | 2.32m x 1.72m | 7'7" x 5'8"   |
| Bedroom 2      | 3.61m x 2.91m | 11'0" x 9'6"  |
| Bedroom 3      | 3.34m x 2.95m | 10'11" x 9'8" |
| Bedroom 4      | 3.34m x 2.62m | 10'11" x 8'7" |
| Bathroom       | 2.10m x 1.89m | 6'10" x 6'2"  |