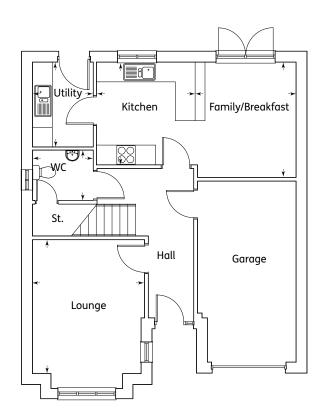

# The Etive 4 Bedroom Home

| Kitchen       | 3.47m x 3.22m | 11'4" x 10'7" |
|---------------|---------------|---------------|
| Family/Dining | 5.02m x 3.47m | 16'5" x 11'4" |
| Lounge        | 4.91m x 3.52m | 16'1" x 11'6" |
| Utility       | 2.87m x 1.60m | 9'5" x 5'3"   |
| WC            | 2.03m x 1.72m | 6'8" x 5'7"   |