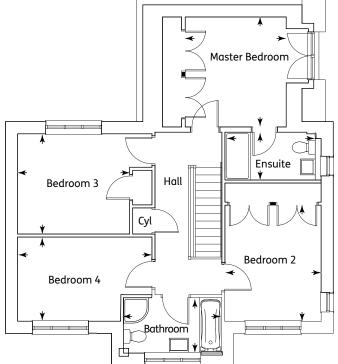

#### First Floor

| Master Bedroom | 3.65m x 3.37m | 11'11" x 11'0" |
|----------------|---------------|----------------|
| Ensuite        | 2.35m x 1.24m | 7'8" x 4'1"    |
| Bedroom 2      | 3.02m x 2.75m | 9'11" x 9'0"   |
| Bedroom 3      | 3.20m x 2.59m | 10'6" x 8'6"   |
| Bedroom 4      | 3.12m x 2.96m | 10'2" x 9'8"   |
| Bathroom       | 2.70m x 2.03m | 8'11" x 6'8"   |