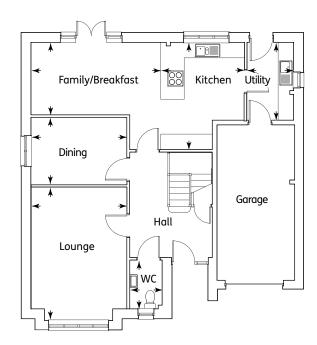

Regatta View will feature 4 & 5 bedroom luxury detached homes and, with an elevated position, some of the homes have views over the Firth of Clyde to The Cumbraes and Arran.

| Kitchen          | 3.03m x 3.00m | 9'11" x 9'10" |
|------------------|---------------|---------------|
| Family/Breakfast | 3.46m x 3.03m | 11'4" x 9'11" |
| Lounge           | 4.32m x 3.37m | 14'2" x 11'1" |
| Utility          | 2.50m x 1.81m | 8'2" x 5'11"  |
| WC               | 1.81m x 1.51m | 5'11" x 4'11" |

#### First Floor

| Master Bedroom | 3.65m x 3.37m | 11'11" x 11'0" |
|----------------|---------------|----------------|
| Ensuite        | 2.35m x 1.24m | 7'8" x 4'1"    |
| Bedroom 2      | 3.02m x 2.75m | 9'11" x 9'0"   |
| Bedroom 3      | 3.20m x 2.59m | 10'6" x 8'6"   |
| Bedroom 4      | 3.12m x 2.96m | 10'2" x 9'8"   |
| Bathroom       | 2.70m x 2.03m | 8'11" x 6'8"   |