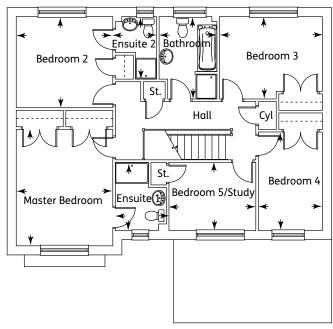

#### First Floor

| Master Bedroom | 3.65m x 3.37m | 11'11" x 11'0" |
|----------------|---------------|----------------|
| Ensuite        | 2.35m x 1.24m | 7'8" x 4'1"    |
| Bedroom 2      | 3.02m x 2.75m | 9'11" x 9'0"   |
| Bedroom 3      | 3.20m x 2.59m | 10'6" x 8'6"   |
| Bedroom 4      | 3.12m x 2.96m | 10'2" x 9'8"   |
| Bathroom       | 2.70m x 2.03m | 8'11" x 6'8"   |

External finishes, landscaping may vary throughout the development. Properties may also be built handed (mirror image). Please ask a Sales Adviser for further details. Floor plans show the typical layout of this house type. For exact dimensions and floor plan differences consult a Sales Adviser. All dimensions are approximate and are not shown to scale.