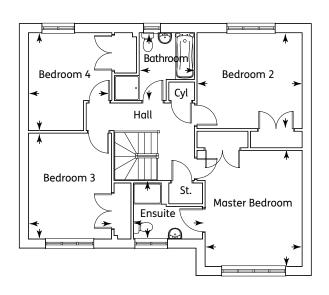

#### First Floor

| Master Bedroom | 4.22m x 3.53m | 13'10" x 11'6" |
|----------------|---------------|----------------|
| Ensuite        | 2.50m x 2.04m | 8'2" x 6'8"    |
| Bedroom 2      | 3.82m x 3.48m | 12'6" x 11'5"  |
| Bedroom 3      | 3.85m x 3.02m | 12'7" x 9'10"  |
| Bedroom 4      | 3.55m x 3.02m | 11'8" x 9'11"  |
| Bathroom       | 2.46m x 2.01m | 8'1" x 6'7"    |