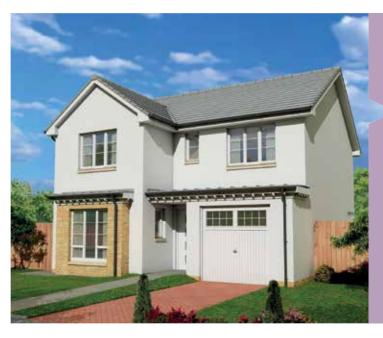

# The Etive 4 Bedroom Home

| Kitchen       | 3.47m x 3.22m | 11'4" x 10'7" |
|---------------|---------------|---------------|
| Family/Dining | 5.02m x 3.47m | 16'5" x 11'4" |
| Lounge        | 4.91m x 3.52m | 16'1" x 11'6" |
| Utility       | 2.87m x 1.60m | 9'5" x 5'3"   |
| WC            | 2.03m x 1.72m | 6'8" x 5'7"   |