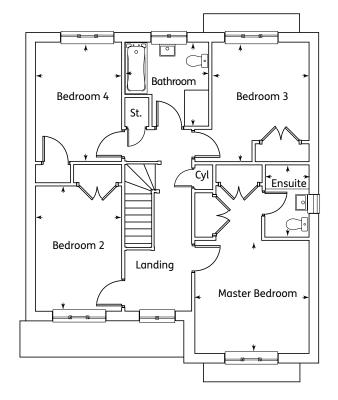

#### First Floor

| Master Bedroom | 4.22m x 3.53m | 13'10" x 11'6" |
|----------------|---------------|----------------|
| Ensuite        | 2.50m x 2.04m | 8'2" x 6'8"    |
| Bedroom 2      | 3.82m x 3.48m | 12'6" x 11'5"  |
| Bedroom 3      | 3.85m x 3.02m | 12'7" x 9'10"  |
| Bedroom 4      | 3.55m x 3.02m | 11'8" x 9'11"  |
| Bathroom       | 2.46m x 2.01m | 8'1" x 6'7"    |