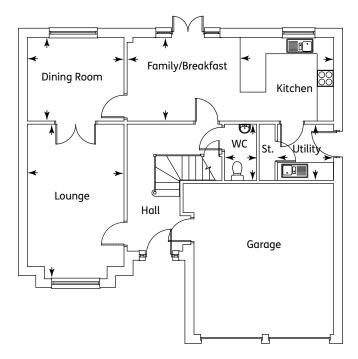

Regatta View will feature 4 & 5 bedroom luxury detached homes and, with an elevated position, some of the homes have views over the Firth of Clyde to The Cumbraes and Arran.

| Kitchen          | 3.03m x 3.00m | 9'11" x 9'10" |
|------------------|---------------|---------------|
| Family/Breakfast | 3.46m x 3.03m | 11'4" x 9'11" |
| Lounge           | 4.32m x 3.37m | 14'2" x 11'1" |
| Utility          | 2.50m x 1.81m | 8'2" x 5'11"  |
| WC               | 1.81m x 1.51m | 5'11" x 4'11" |

External finishes, landscaping may vary throughout the development. Properties may also be built handed (mirror image). Please ask a Sales Adviser for further details. Floor plans show the typical layout of this house type. For exact dimensions and floor plan differences consult a Sales Adviser. All dimensions are approximate and are not shown to scale.