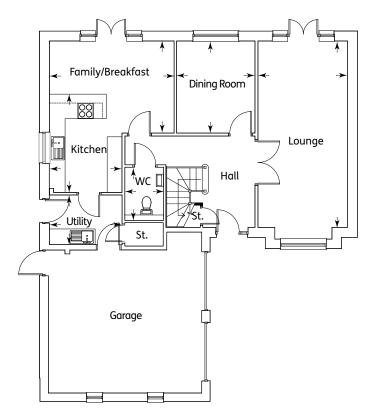

| Kitchen          | 3.59m x 2.90m | 11'9" x 9'6"  |
|------------------|---------------|---------------|
| Family/Breakfast | 3.59m x 2.60m | 11'9" x 8'6"  |
| Dining Room      | 3.89m x 2.99m | 12'9" x 9'9"  |
| Lounge           | 5.68m x 3.77m | 18'7" x 12'4" |
| Utility          | 2.06m x 2.02m | 6'9" x 6'7"   |
| WC               | 1.67m x 1.40m | 5'5" x 4'7"   |