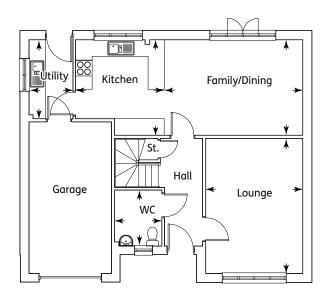

# The Etive 4 Bedroom Home

| Kitchen       | 3.47m x 3.22m | 11'4" x 10'7" |
|---------------|---------------|---------------|
| Family/Dining | 5.02m x 3.47m | 16'5" x 11'4" |
| Lounge        | 4.91m x 3.52m | 16'1" x 11'6" |
| Utility       | 2.87m x 1.60m | 9'5" x 5'3"   |
| WC            | 2.03m x 1.72m | 6'8" x 5'7"   |