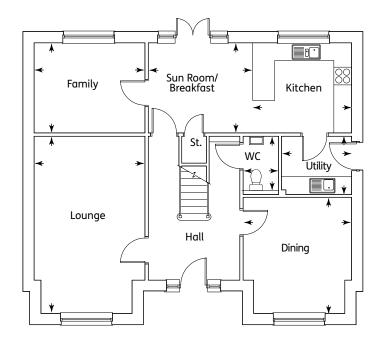

The Kelvin
5 Bedroom Home

| Kitchen            | 3.35m x 3.05m | 10'11" x 10'0" |
|--------------------|---------------|----------------|
| Sun Room/Breakfast | 3.53m x 3.05m | 11'7" x 10'0"  |
| Family Room        | 3.75m x 3.05m | 12'3" x 10'0"  |
| Dining             | 3.93m x 3.67m | 12'10" x 12'0" |
| Lounge             | 6.00m x 3.75m | 19'7" x 12'3"  |
| Utility            | 2.37m x 1.97m | 7'9" x 6'5"    |
| WC                 | 1.96m x 1.20m | 6'5" x 3'11"   |

#### First Floor

| Master Bedroom  | 3.94m x 3.80m | 12'11" x 12'5" |
|-----------------|---------------|----------------|
| Ensuite 1       | 2.80m x 1.98m | 9'2" x 6'6"    |
| Bedroom 2       | 3.72m x 2.98m | 12'2" x 9'9"   |
| Ensuite 2       | 1.83m x 1.75m | 6'0" x 5'8"    |
| Bedroom 3       | 3.42m x 2.98m | 11'2" x 9'9"   |
| Bedroom 4       | 3.11m x 3.05m | 10'2" x 10'0"  |
| Bedroom 5/Study | 2.48m x 2.40m | 8'2" x 7'10"   |
| Bathroom        | 3.07m x 1.71m | 10'1" x 5'7"   |