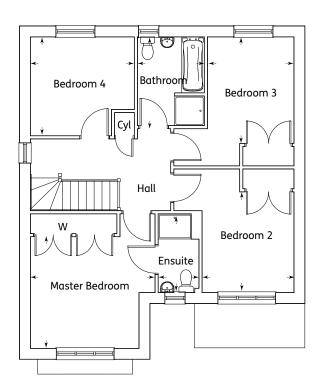

# The Etive 4 Bedroom Home

| Kitchen       | 3.47m x 3.22m | 11'4" x 10'7" |
|---------------|---------------|---------------|
| Family/Dining | 5.02m x 3.47m | 16'5" x 11'4" |
| Lounge        | 4.91m x 3.52m | 16'1" x 11'6" |
| Utility       | 2.87m x 1.60m | 9'5" x 5'3"   |
| WC            | 2.03m x 1.72m | 6'8" x 5'7"   |

#### First Floor

| Master Bedroom | 4.22m x 3.53m | 13'10" x 11'6" |
|----------------|---------------|----------------|
| Ensuite        | 2.50m x 2.04m | 8'2" x 6'8"    |
| Bedroom 2      | 3.82m x 3.48m | 12'6" x 11'5"  |
| Bedroom 3      | 3.85m x 3.02m | 12'7" x 9'10"  |
| Bedroom 4      | 3.55m x 3.02m | 11'8" x 9'11"  |
| Bathroom       | 2.46m x 2.01m | 8'1" x 6'7"    |