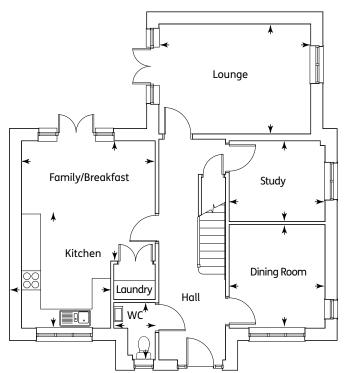

| Kitchen          | 3.61m x 2.81m | 11'10" x 9'2" |
|------------------|---------------|---------------|
| Family/Breakfast | 4.20mx 3.69m  | 13'9" x 12'1" |
| Dining           | 3.25m x 3.02m | 10'8" x 9'11" |
| Lounge           | 4.78m x 3.46m | 15'8" x 11'4" |
| Study            | 3.01m x 2.54m | 9'10" x 8'4"  |
| WC               | 1.80m x 1.30m | 5'11" x 4'3"  |

#### First Floor

| Master Bedroom | 3.46m x 3.16m | 11'4" x 10'4" |
|----------------|---------------|---------------|
| Ensuite        | 3.03m x 1.50m | 9'11" x 4'11" |
| Bedroom 2      | 3.65m x 3.06m | 11'11" x 10'  |
| Bedroom 3      | 3.53m x 3.16m | 11'6" x 10'4" |
| Bedroom 4      | 4.22m x 2.65m | 13'10" x 8'8" |
| Bathroom       | 3.08m x 1.75m | 10'1" x 5'9"  |