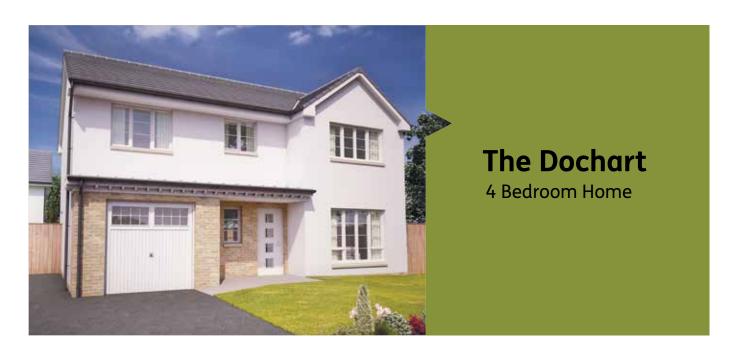

# The Etive 4 Bedroom Home

| Kitchen       | 3.47m x 3.22m | 11'4" x 10'7" |
|---------------|---------------|---------------|
| Family/Dining | 5.02m x 3.47m | 16'5" x 11'4" |
| Lounge        | 4.91m x 3.52m | 16'1" x 11'6" |
| Utility       | 2.87m x 1.60m | 9'5" x 5'3"   |
| WC            | 2.03m x 1.72m | 6'8" x 5'7"   |