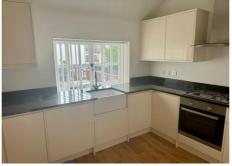

## THE PROPERTY

\*\*\*EMAIL FOR VIEWINGS ONLY\*\*\*. Stunning one bedroom apartment within a private gated development in a sought after area in Knight Street. Grade II listed building. Modern fitted kitchen. Large lounge, inset inglenook fireplace. Double bedroom. En-Suite shower room. Exposed beams. Bathroom. Walking distance to all amenities including Sawbridgeworth train station. Allocated parking.

| First floor | Outside              |
|-------------|----------------------|
| Landing     | Allocated<br>Parking |
| Kitchen     |                      |
| Lounge      |                      |
| Bedroom One |                      |
| En-Suite    |                      |
| Bathroom    |                      |
|             |                      |