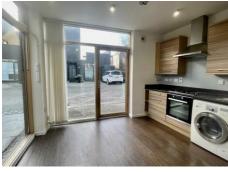

## THE PROPERTY

This stunning home in well sort after area is creatively designed & arranged with modern interior design throughout, Good size large entrance hall with a flexible ground floor layout. Separate Kitchen flowing through to the living room which opens out into a inner courtyard garden. Underfloor heating and solar panels, sun terrace, vaulted ceilings. The property has a good light, spacious feel around. Close to all local amenities, Well worth a viewing to avoid missing out,

| <b>Ground floor</b> | First floor     | Outside                   |
|---------------------|-----------------|---------------------------|
| Kitchen             | Bedroom One     | Garage/Parking<br>Gardens |
| Living Room         | Bedroom Two     |                           |
| Dining area         | Bedroom Three   |                           |
| W.C.                | Bedroom Four    |                           |
| Garden Terrace      | Family Bathroom |                           |
|                     | Sun Terrace     |                           |