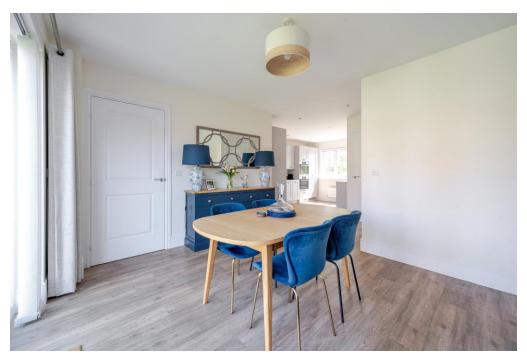

## **Ground Floor**

Storm porch, entering into the entrance hall with doors into the sitting room and superb kitchen/dining/family room which forms the hub of the house, ideal for families and entertaining. This open-plan space further opens into the garden beyond. There is a useful utility room and a cloakroom. Quality flooring flows throughout the ground floor.