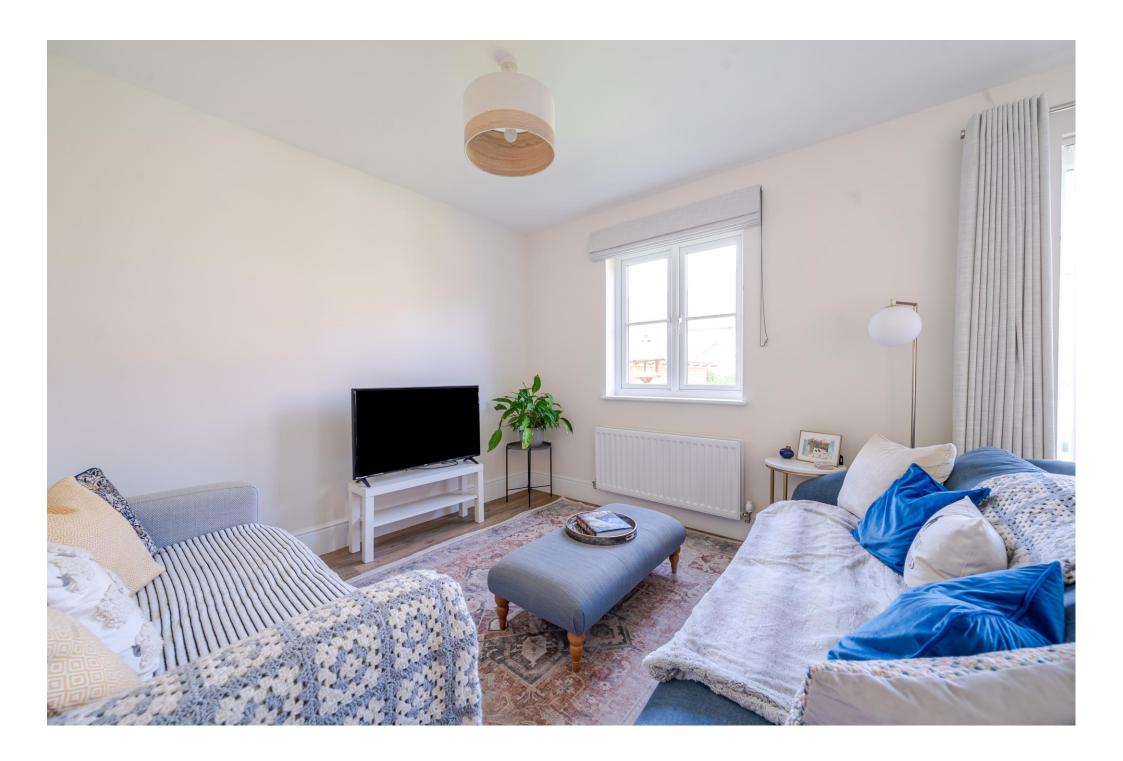

## **Ground Floor**

Storm porch, entering into the entrance hall with doors into the sitting room and superb kitchen/dining/family room which forms the hub of the house, ideal for families and entertaining. This open-plan space further opens into the garden beyond. There is a useful utility room and a cloakroom. Quality flooring flows throughout the ground floor.