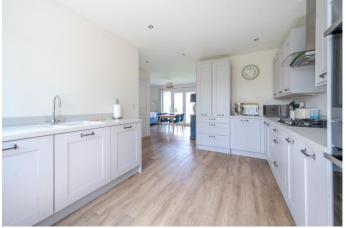

## **Ground Floor**

Storm porch, entering into the entrance hall with doors into the sitting room and superb kitchen/dining/family room which forms the hub of the house, ideal for families and entertaining. This open-plan space further opens into the garden beyond. There is a useful utility room and a cloakroom. Quality flooring flows throughout the ground floor.