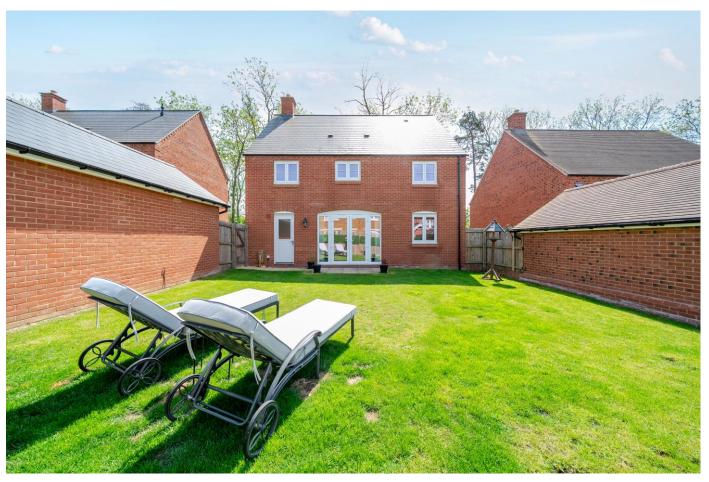

# Outside

The property is set in a desirable location on the edge of the Wood Burcote development and is approached by a block paved drive leading to the single garage and offering parking for two cars. A pathway leads to the front door, and a courtesy gate leads into the garden. The rear garden is mostly laid to lawn and wraps around behind the garage and is enclosed on all sides.