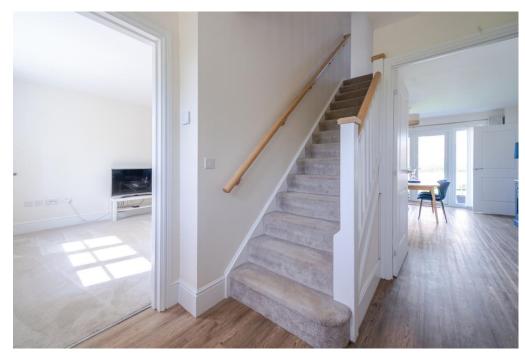

## **Ground Floor**

Storm porch, entering into the entrance hall with doors into the sitting room and superb kitchen/dining/family room which forms the hub of the house, ideal for families and entertaining. This open-plan space further opens into the garden beyond. There is a useful utility room and a cloakroom. Quality flooring flows throughout the ground floor.

## First Floor

The large landing provides access to the four double bedrooms, the master having a dressing area and large en-suite shower, and a separate family bathroom.