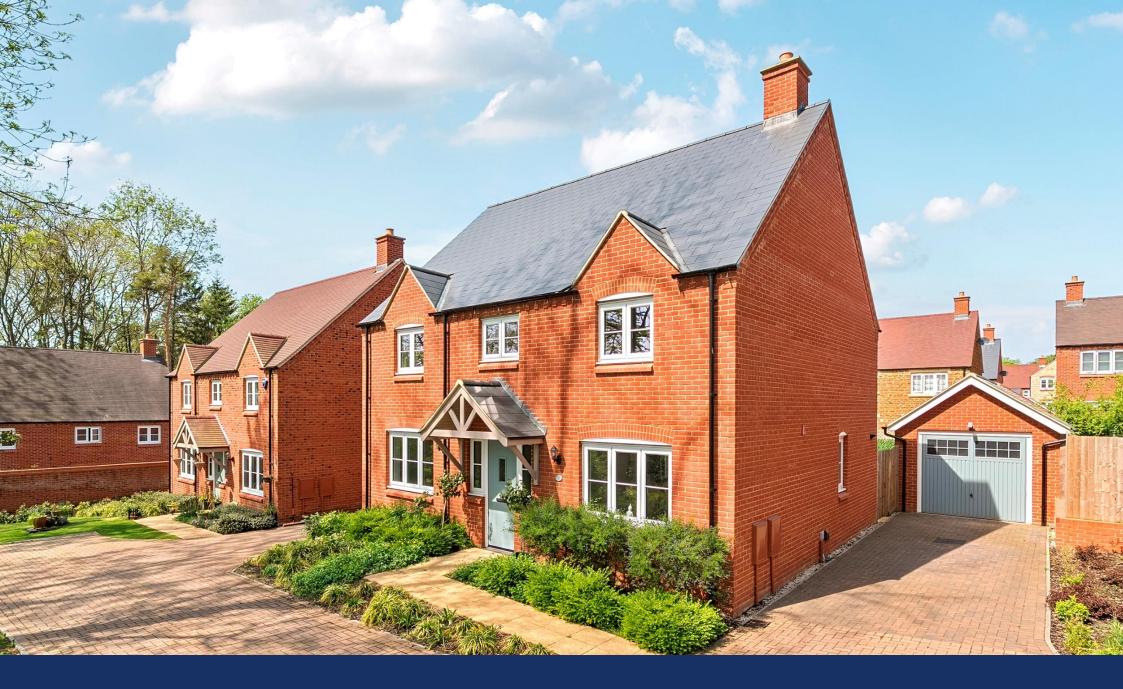

# 32 Tanters Road, Towcester, Northamptonshire, NN12 6LE

Guide Price: £600,000

Situated in a quiet location in the sought after Wood Burcote area just south of the thriving market town of Towcester, this detached property is presented in excellent condition throughout. Built by Redrow homes to their Bay design, the property boasts four bedrooms (including one ensuite), a fabulous kitchen/dining/family room, separate sitting room, an enclosed garden single garage and driveway parking.

# Outside

The property is set in a desirable location on the edge of the Wood Burcote development and is approached by a block paved drive leading to the single garage and offering parking for two cars. A pathway leads to the front door, and a courtesy gate leads into the garden. The rear garden is mostly laid to lawn and wraps around behind the garage and is enclosed on all sides.