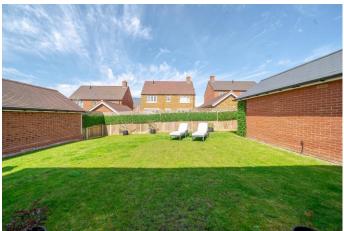

# Outside

The property is set in a desirable location on the edge of the Wood Burcote development and is approached by a block paved drive leading to the single garage and offering parking for two cars. A pathway leads to the front door, and a courtesy gate leads into the garden. The rear garden is mostly laid to lawn and wraps around behind the garage and is enclosed on all sides.