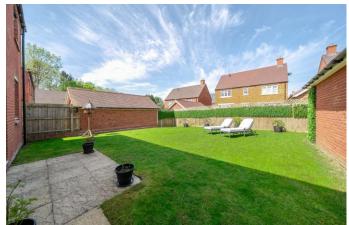

# Outside

The property is set in a desirable location on the edge of the Wood Burcote development and is approached by a block paved drive leading to the single garage and offering parking for two cars. A pathway leads to the front door, and a courtesy gate leads into the garden. The rear garden is mostly laid to lawn and wraps around behind the garage and is enclosed on all sides.