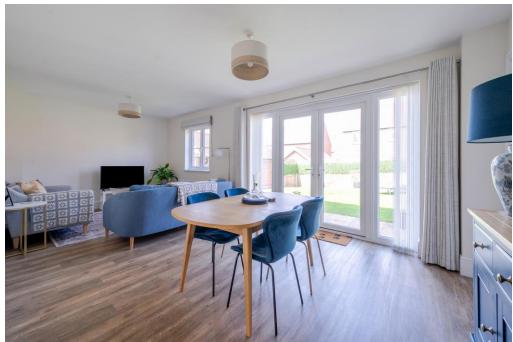

## **Ground Floor**

Storm porch, entering into the entrance hall with doors into the sitting room and superb kitchen/dining/family room which forms the hub of the house, ideal for families and entertaining. This open-plan space further opens into the garden beyond. There is a useful utility room and a cloakroom. Quality flooring flows throughout the ground floor.