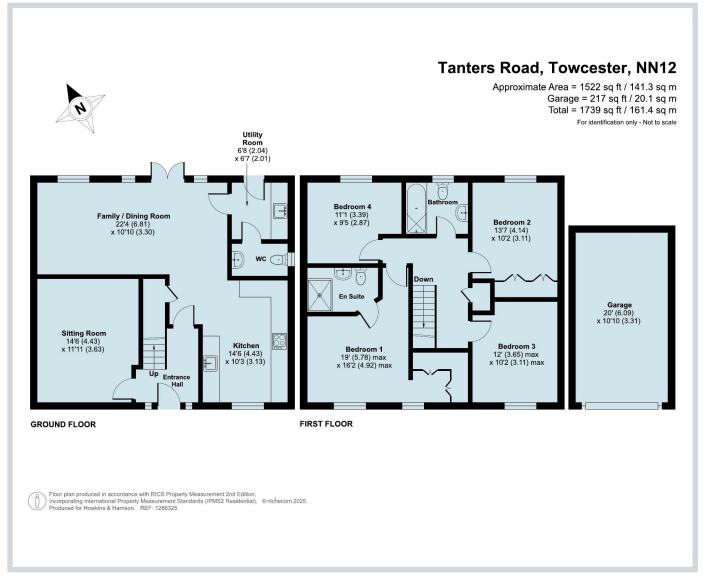

## **Ground Floor**

Storm porch, entering into the entrance hall with doors into the sitting room and superb kitchen/dining/family room which forms the hub of the house, ideal for families and entertaining. This open-plan space further opens into the garden beyond. There is a useful utility room and a cloakroom. Quality flooring flows throughout the ground floor.

## First Floor

The large landing provides access to the four double bedrooms, the master having a dressing area and large en-suite shower, and a separate family bathroom.

# Outside

The property is set in a desirable location on the edge of the Wood Burcote development and is approached by a block paved drive leading to the single garage and offering parking for two cars. A pathway leads to the front door, and a courtesy gate leads into the garden. The rear garden is mostly laid to lawn and wraps around behind the garage and is enclosed on all sides.