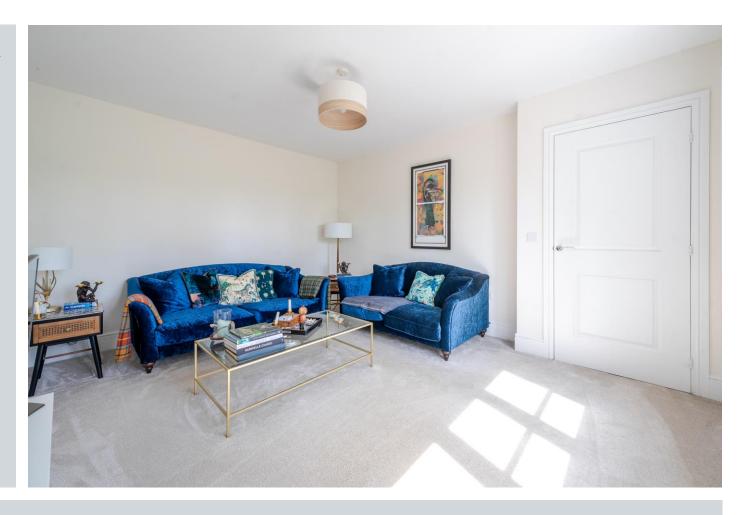

## **Ground Floor**

Storm porch, entering into the entrance hall with doors into the sitting room and superb kitchen/dining/family room which forms the hub of the house, ideal for families and entertaining. This open-plan space further opens into the garden beyond. There is a useful utility room and a cloakroom. Quality flooring flows throughout the ground floor.