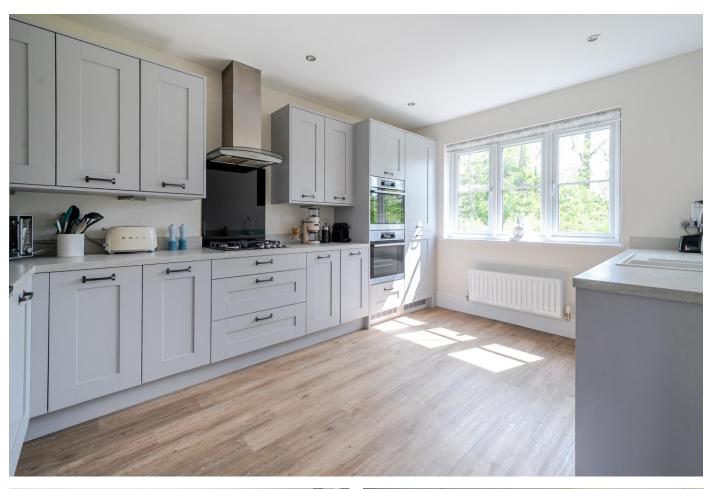

## **Ground Floor**

Storm porch, entering into the entrance hall with doors into the sitting room and superb kitchen/dining/family room which forms the hub of the house, ideal for families and entertaining. This open-plan space further opens into the garden beyond. There is a useful utility room and a cloakroom. Quality flooring flows throughout the ground floor.