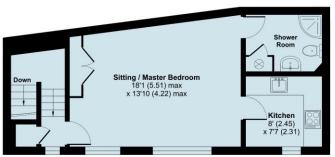

#### Moat Yard, Moat Lane, Towcester, NN12

Approximate Area = 788 sq ft / 73.2 sq m

#### First Floor - No.1

A separate front door, entrance hall and stairwell opens into the sitting / dining / bedroom, with doors into the kitchen and shower room. Electric heating.

## Floorplan

Howkins & Harrison provide these plans for reference only - they are not to scale.

#### Local Authority

West Northamptonshire Council - Tel:0300-1267000 Council Tax Band - Flat 1: E, Flat 2: D

FIRST FLOOR