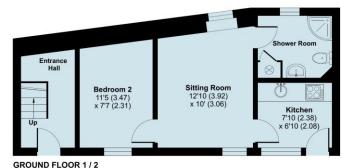

#### Moat Yard, Moat Lane, Towcester, NN12

Approximate Area = 788 sq ft / 73.2 sq m

### Ground Floor - No.2

Enter into the kitchen, beyond which is the sitting / dining room, off which is a bedroom and shower room. Electric heating.

## Floorplan

Howkins & Harrison provide these plans for reference only - they are not to scale.