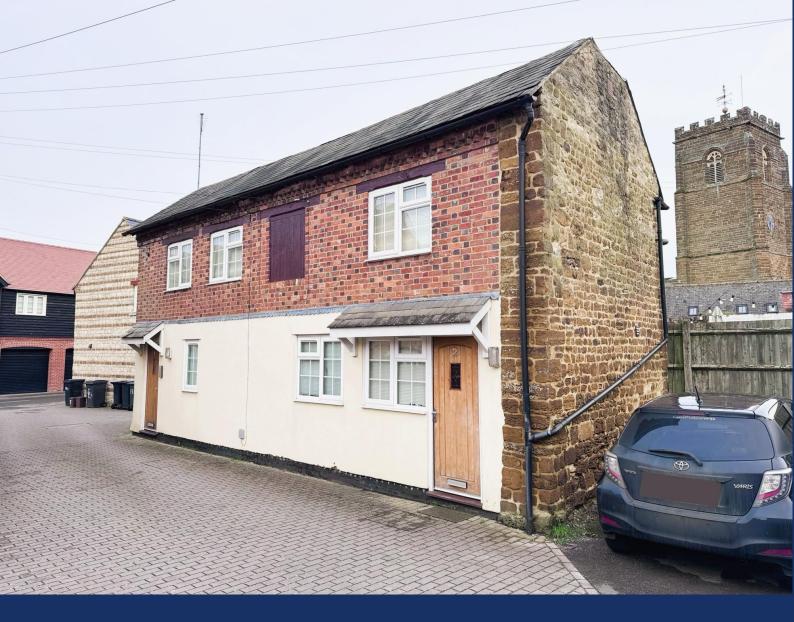

# Property:

1 & 2 Moat Yard, Moat Lane, Towcester, Northamptonshire, NN12 6AD

Guide Price: £250,000

HOWKINS L HARRISON

A rare and exciting opportunity to buy a pair of apartments, converted from a former barn, centrally located within the thriving town of Towcester. The properties are currently let on Assured Shorthold tenancies at £650 pcm and £700 pcm respectively, creating a gross annual yield of £16,200, which equates to 6.48%. Each apartment has one allocated parking space. It should be noted that the freehold will also be acquired within the purchase. INVESTORS ONLY.