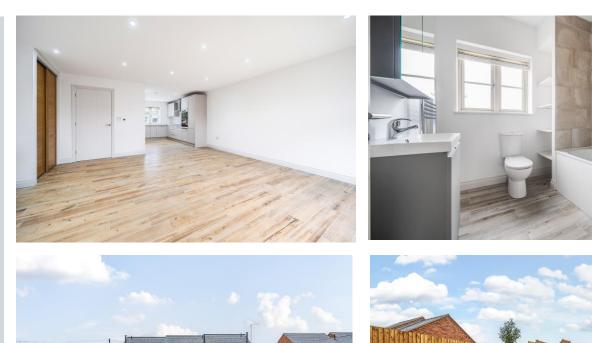

## Guide Price: £365,000

Built to a high specification, this delightful, mid-terrace property is situated in the sought-after village of Eastcote. Enjoying countryside views, the accommodation extends to approximately 1,060sqft, to include an open plan sitting/kitchen/dining room, cloakroom, three bedrooms, family bathroom, garden, and driveway parking.

## Features

- Village location
- Built to a high specification.
- Mid-terrace
- Open plan kitchen/living/dining room
- Cloakroom
- Three bedrooms
- Family bathroom
- Enclosed and landscaped rear garden
- Air source heat pump & Solar panels
- Off-road parking with Car port
- Energy rating TBC

### Outside

The property is situated in the sought-after village of Eastcote and benefits from driveway parking with Car Port adjacent to the neighbouring property. The rear, south facing garden is fully enclosed, and benefits from recent landscaping and views over open countryside.