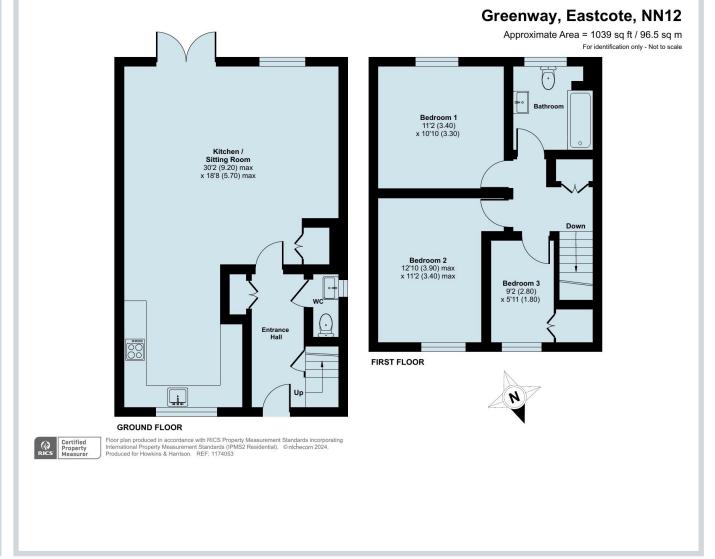

## Guide Price: £365,000

Built to a high specification, this delightful, mid-terrace property is situated in the sought-after village of Eastcote. Enjoying countryside views, the accommodation extends to approximately 1,060sqft, to include an open plan sitting/kitchen/dining room, cloakroom, three bedrooms, family bathroom, garden, and driveway parking.

**First Floor** Three bedrooms and family bathroom.