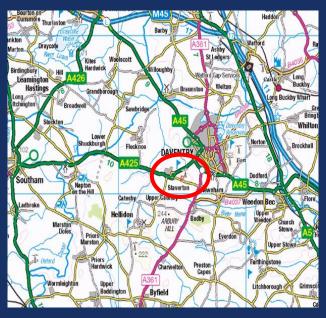

## Situation

The land is situated approximately 1 mile East of the Northamptonshire village of Staverton, approximately 3 miles south of the town of Daventry. The land is accessed via Badby Lane, with a gated access set back from the highway. The land is in close proximity to the A45 link road between the M1 and M45 providing good highway connectivity.

The location is shown in more detail on the site plan.