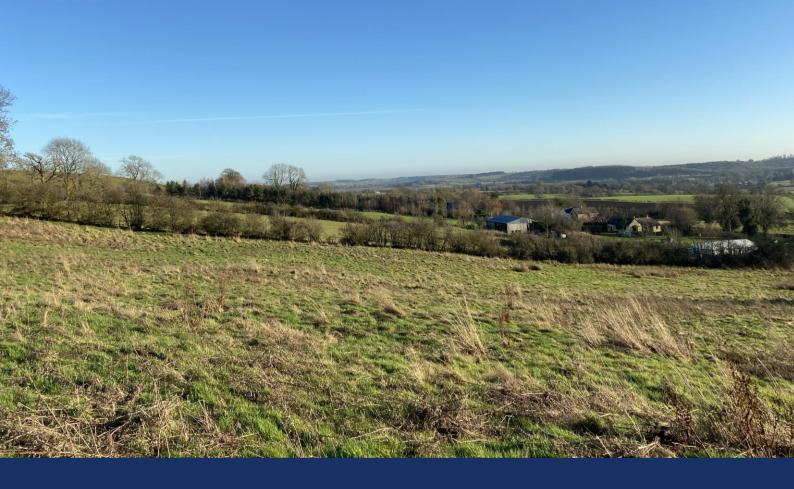

# Description

The land is a well-established parcel of permanent pasture with mature hedgerow around all boundaries. The land could be used for a variety of purposes subject to obtaining the necessary planning permission. The land is classified as Grade 3. The property is accessed off Badby Lane, with a gated entrance set back from the highway on the southern boundary.