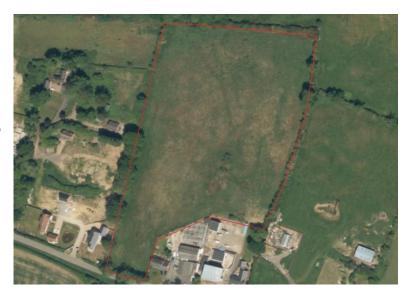

## Situation

The land is situated approximately 1 mile East of the Northamptonshire village of Staverton, approximately 3 miles south of the town of Daventry. The land is accessed via Badby Lane, with a gated access set back from the highway. The land is in close proximity to the A45 link road between the M1 and M45 providing good highway connectivity.

# Description

The land is a well-established parcel of permanent pasture with mature hedgerow around all boundaries. The land could be used for a variety of purposes subject to obtaining the necessary planning permission. The land is classified as Grade 3. The property is accessed off Badby Lane, with a gated entrance set back from the highway on the southern boundary.