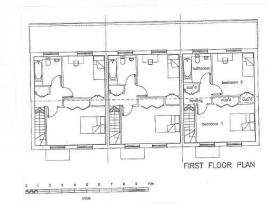

#### **Ground Floor**

Entrance hall, open plan sitting/kitchen/dining room, cloakroom.

First Floor Three bedrooms and family bathroom.

Outside

Garden and driveway parking.

#### Floorplan

Howkins & Harrison provide these plans for reference only - they are not to scale.