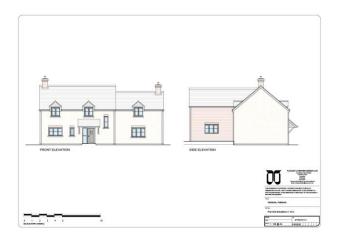

# Development Site, Fairfield, Butchers Lane, Pattishall, Northamptonshire, NN12 8LE

Guide Price: £750,000

An exciting opportunity to purchase a development site with Outline Planning Permission granted on 29th January 2021 for four bespoke detached dwellings. Plot Two is a customer build for the current landowner.

#### **Features**

- Development site
- Outline planning permission 29th January 2021
- West Northants Council: S/2020/1898/OUT
- Reserved matters approved on 11th January 2022 under Reference Number: WNS/2021/1418/RES
- Three detached two storey homes for re-sale
- Each property approximately 2,500 sq ft
- Customer build on Plot Two
- CIL Liability on re-sale properties
- Edge of village location
- Mains water, drainage & electricity nearby
- Road frontage, easy access

## **Details**

An attractive development site, currently laid to grass and backing onto paddocks and farmland. OUTLINE planning permission, granted on 29th January 2021, under Reference Number: S/2020/1898/OUT, with reserved matters approved on 11th January 2022 under Reference Number: WNS/2021/1418/RES, for the construction of four individual detached dwellings. The successful developer will be expected to construct Plot Two to the current landowner's specification, Plots One, Three and Four can be built for re-sale or own occupation. West Northants Council impose a Community Infrastructure Levy, (CIL), which is payable on any plots scheduled for re-sale, and becomes due at commencement of the build unless granted exemption.