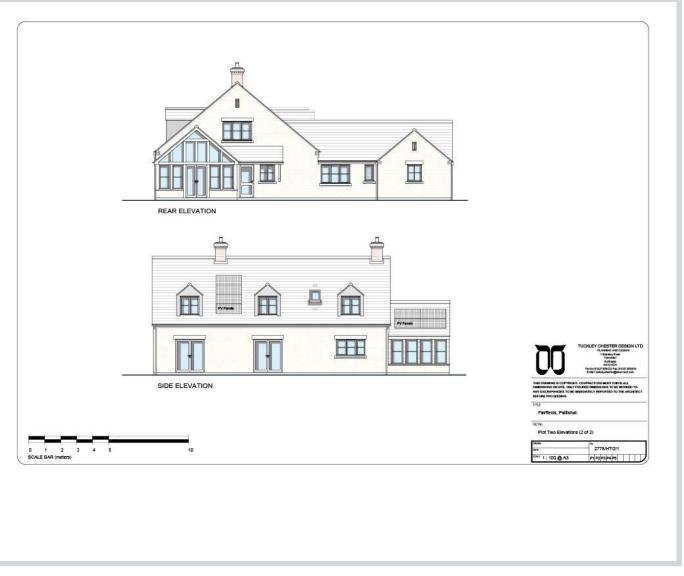

#### **Features**

- Development site
- Outline planning permission 29th January 2021
- West Northants Council: S/2020/1898/OUT
- Reserved matters approved on 11th January 2022 under Reference Number: WNS/2021/1418/RES
- Three detached two storey homes for re-sale
- Each property approximately 2,500 sq ft
- Customer build on Plot Two
- CIL Liability on re-sale properties
- Edge of village location
- Mains water, drainage & electricity nearby
- Road frontage, easy access

## **Details**

An attractive development site, currently laid to grass and backing onto paddocks and farmland. OUTLINE planning permission, granted on 29th January 2021, under Reference Number: S/2020/1898/OUT, with reserved matters approved on 11th January 2022 under Reference Number: WNS/2021/1418/RES, for the construction of four individual detached dwellings. The successful developer will be expected to construct Plot Two to the current landowner's specification, Plots One, Three and Four can be built for re-sale or own occupation. West Northants Council impose a Community Infrastructure Levy, (CIL), which is payable on any plots scheduled for re-sale, and becomes due at commencement of the build unless granted exemption.