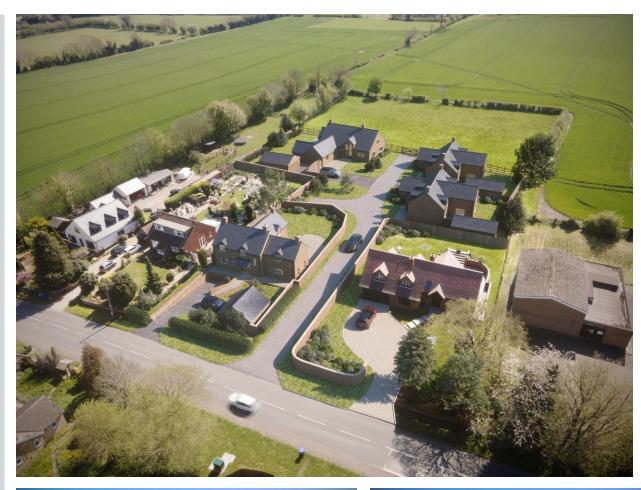

# Development Site, Fairfield, Butchers Lane, Pattishall, Northamptonshire, NN12 8LE

Guide Price: £750,000

An exciting opportunity to purchase a development site with Outline Planning Permission granted on 29th January 2021 for four bespoke detached dwellings. Plot Two is a customer build for the current landowner.

## **Details**

An attractive development site, currently laid to grass and backing onto paddocks and farmland. OUTLINE planning permission, granted on 29th January 2021, under Reference Number: S/2020/1898/OUT, with reserved matters approved on 11th January 2022 under Reference Number: WNS/2021/1418/RES, for the construction of four individual detached dwellings. The successful developer will be expected to construct Plot Two to the current landowner's specification, Plots One, Three and Four can be built for re-sale or own occupation. West Northants Council impose a Community Infrastructure Levy, (CIL), which is payable on any plots scheduled for re-sale, and becomes due at commencement of the build unless granted exemption.