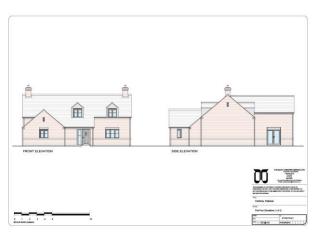

# Development Site, Fairfield, Butchers Lane, Pattishall, Northamptonshire, NN12 8LE

Guide Price: £750,000

An exciting opportunity to purchase a development site with Outline Planning Permission granted on 29th January 2021 for four bespoke detached dwellings. Plot Two is a customer build for the current landowner.

#### **Features**

- Development site
- Outline planning permission 29th January 2021
- West Northants Council: S/2020/1898/OUT
- Reserved matters approved on 11th January 2022 under Reference Number: WNS/2021/1418/RES
- Three detached two storey homes for re-sale
- Each property approximately 2,500 sq ft
- Customer build on Plot Two
- CIL Liability on re-sale properties
- Edge of village location
- Mains water, drainage & electricity nearby
- Road frontage, easy access

## **Details**

An attractive development site, currently laid to grass and backing onto paddocks and farmland. OUTLINE planning permission, granted on 29th January 2021, under Reference Number: S/2020/1898/OUT, with reserved matters approved on 11th January 2022 under Reference Number: WNS/2021/1418/RES, for the construction of four individual detached dwellings. The successful developer will be expected to construct Plot Two to the current landowner's specification, Plots One, Three and Four can be built for re-sale or own occupation. West Northants Council impose a Community Infrastructure Levy, (CIL), which is payable on any plots scheduled for re-sale, and becomes due at commencement of the build unless granted exemption.