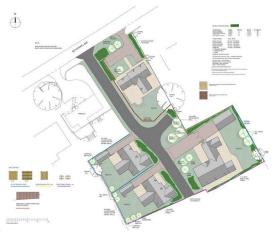

# Development Site, Fairfield, Butchers Lane, Pattishall, Northamptonshire, NN12 8LE

Guide Price: £750,000

An exciting opportunity to purchase a development site with Outline Planning Permission granted on 29th January 2021 for four bespoke detached dwellings. Plot Two is a customer build for the current landowner.

## **Details**

An attractive development site, currently laid to grass and backing onto paddocks and farmland. OUTLINE planning permission, granted on 29th January 2021, under Reference Number: S/2020/1898/OUT, with reserved matters approved on 11th January 2022 under Reference Number: WNS/2021/1418/RES, for the construction of four individual detached dwellings. The successful developer will be expected to construct Plot Two to the current landowner's specification, Plots One, Three and Four can be built for re-sale or own occupation. West Northants Council impose a Community Infrastructure Levy, (CIL), which is payable on any plots scheduled for re-sale, and becomes due at commencement of the build unless granted exemption.

The successful purchaser will be required to construct the access road serving plots two, three and four, in addition to the construction of plot two, the mechanics of the financial transaction to be agreed between the two parties' legal advisors.