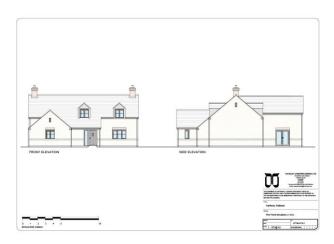

# Development Site, Fairfield, Butchers Lane, Pattishall, Northamptonshire, NN12 8LE

Guide Price: £750,000

An exciting opportunity to purchase a development site with Outline Planning Permission granted on 29th January 2021 for four bespoke detached dwellings. Plot Two is a customer build for the current landowner.

#### **Features**

- Development site
- Outline planning permission 29th January 2021
- West Northants Council: S/2020/1898/OUT
- Reserved matters approved on 11th January 2022 under Reference Number: WNS/2021/1418/RES
- Three detached two storey homes for re-sale
- Each property approximately 2,500 sq ft
- Customer build on Plot Two
- CIL Liability on re-sale properties
- Edge of village location
- Mains water, drainage & electricity nearby
- Road frontage, easy access

## **Details**

An attractive development site, currently laid to grass and backing onto paddocks and farmland. OUTLINE planning permission, granted on 29th January 2021, under Reference Number: S/2020/1898/OUT, with reserved matters approved on 11th January 2022 under Reference Number: WNS/2021/1418/RES, for the construction of four individual detached dwellings. The successful developer will be expected to construct Plot Two to the current landowner's specification, Plots One, Three and Four can be built for re-sale or own occupation. West Northants Council impose a Community Infrastructure Levy, (CIL), which is payable on any plots scheduled for re-sale, and becomes due at commencement of the build unless granted exemption.