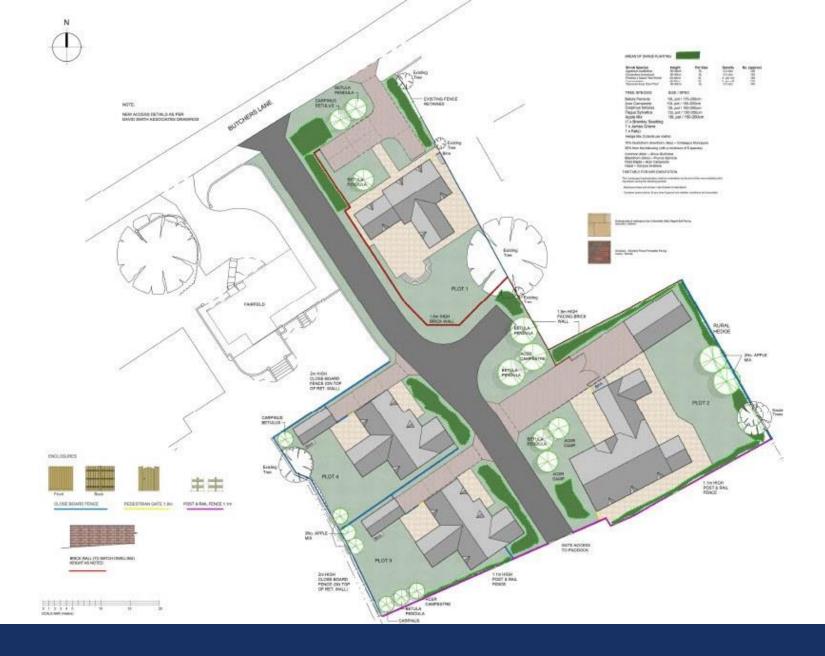

# Development Site, Fairfield, Butchers Lane, Pattishall, Northamptonshire, NN12 8LE

Guide Price: £750,000

An exciting opportunity to purchase a development site with Outline Planning Permission granted on 29th January 2021 for four bespoke detached dwellings. Plot Two is a customer build for the current landowner.

#### **Features**

- Development site
- Outline planning permission 29th January 2021
- West Northants Council: S/2020/1898/OUT
- Reserved matters approved on 11th January 2022 under Reference Number: WNS/2021/1418/RES
- Three detached two storey homes for re-sale
- Each property approximately 2,500 sq ft
- Customer build on Plot Two
- CIL Liability on re-sale properties
- Edge of village location
- Mains water, drainage & electricity nearby
- Road frontage, easy access

## **Details**

An attractive development site, currently laid to grass and backing onto paddocks and farmland. OUTLINE planning permission, granted on 29th January 2021, under Reference Number: S/2020/1898/OUT, with reserved matters approved on 11th January 2022 under Reference Number: WNS/2021/1418/RES, for the construction of four individual detached dwellings. The successful developer will be expected to construct Plot Two to the current landowner's specification, Plots One, Three and Four can be built for re-sale or own occupation. West Northants Council impose a Community Infrastructure Levy, (CIL), which is payable on any plots scheduled for re-sale, and becomes due at commencement of the build unless granted exemption.

The successful purchaser will be required to construct the access road serving plots two, three and four, in addition to the construction of plot two, the mechanics of the financial transaction to be agreed between the two parties' legal advisors.