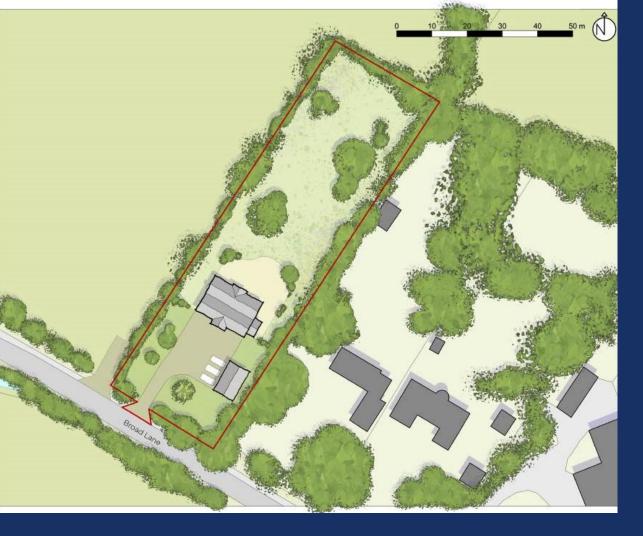

A rare opportunity to acquire an enviable edge of village building plot of approximately one acre, with outline Planning Permission granted for a single dwelling of up to 6,000 square feet. Subject to approval, the successful buyer will be able to create a substantial bespoke family home. Community Infrastructure Levy will be payable unless qualifying as a self-build for personal occupation.

### **Details**

Permission was granted by West Northamptonshire Council under planning reference WNS/2021/0867/OUT.