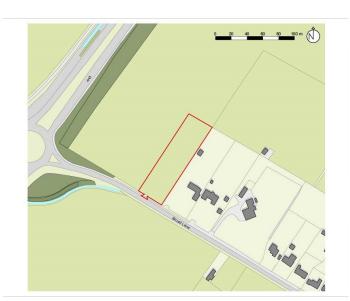

A rare opportunity to acquire an enviable edge of village building plot of approximately one acre, with outline Planning Permission granted for a single dwelling of up to 6,000 square feet. Subject to approval, the successful buyer will be able to create a substantial bespoke family home. Community Infrastructure Levy will be payable unless qualifying as a self-build for personal occupation.

#### Location

Evenley village is just over one mile south of Brackley and has the 18th-century Red Lion public house, a village shop with post office, a village hall and a cricket club. The village green is in the centre of the village and Evenley Cricket Club plays its home games here.