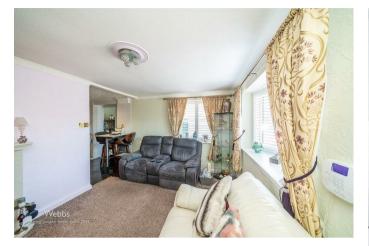

Set behind a landscaped front garden with a paved driveway, the property welcomes you into a porch and entrance hall leading to a bright and comfortable lounge with an open-plan, refitted kitchen—ideal for modern living and entertaining.

## **Rooms and Dimensions**

**Porch** 

**Entrance Hallway** 

Lounge

14'10 x 10'2 (4.52m x 3.10m)

Kitchen

9'11 x 9' (3.02m x 2.74m)

Hallway