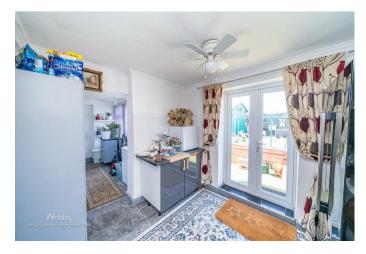

The versatile layout continues with a central lobby connecting to a cosy sitting/dining room and a useful utility room. To the rear of the hallway, you'll find two generous bedrooms and a stylish refitted shower room, along with an additional sitting room or third bedroom overlooking the rear garden—perfect for guests, hobbies, or a home office.

**Dining Room** 

9'6 x 8'4 (2.90m x 2.54m)

Utility

10'6 x 6'10 (3.20m x 2.08m)

**Shower Room** 

**Master Bedroom** 

13'5 x 10'8 (4.09m x 3.25m)

**Bedroom Two** 