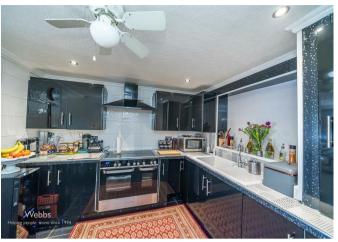

Set behind a landscaped front garden with a paved driveway, the property welcomes you into a porch and entrance hall leading to a bright and comfortable lounge with an open-plan, refitted kitchen—ideal for modern living and entertaining.

## **Rooms and Dimensions**

**Porch** 

**Entrance Hallway** 

Lounge

14'10 x 10'2 (4.52m x 3.10m)

Kitchen

9'11 x 9' (3.02m x 2.74m)

Hallway