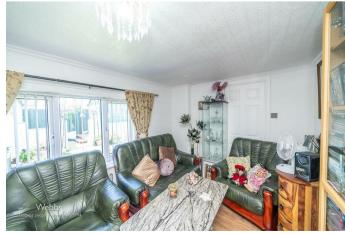

## **Rooms and Dimensions**

**Porch** 

**Entrance Hallway** 

Lounge

14'10 x 10'2 (4.52m x 3.10m)

Kitchen

9'11 x 9' (3.02m x 2.74m)

Hallway