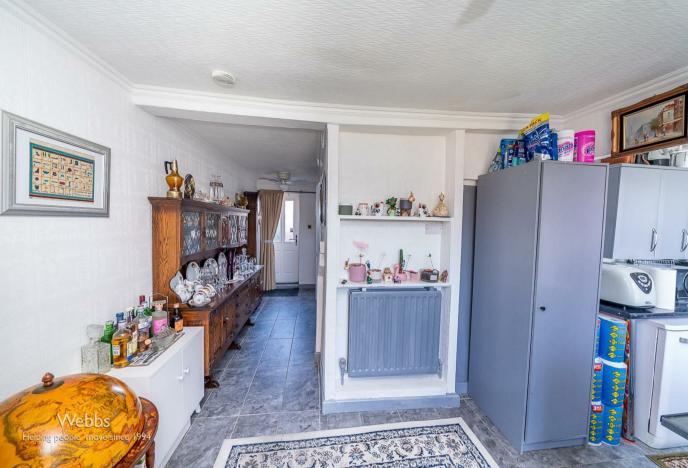

The versatile layout continues with a central lobby connecting to a cosy sitting/dining room and a useful utility room. To the rear of the hallway, you'll find two generous bedrooms and a stylish refitted shower room, along with an additional sitting room or third bedroom overlooking the rear garden—perfect for guests, hobbies, or a home office.

**Dining Room** 

9'6 x 8'4 (2.90m x 2.54m)

Utility

10'6 x 6'10 (3.20m x 2.08m)

**Shower Room** 

**Master Bedroom** 

13'5 x 10'8 (4.09m x 3.25m)

**Bedroom Two** 