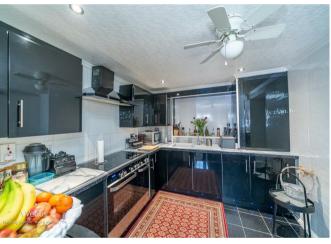

Set behind a landscaped front garden with a paved driveway, the property welcomes you into a porch and entrance hall leading to a bright and comfortable lounge with an open-plan, refitted kitchen—ideal for modern living and entertaining.

## **Rooms and Dimensions**

**Porch** 

**Entrance Hallway** 

Lounge

14'10 x 10'2 (4.52m x 3.10m)

Kitchen

9'11 x 9' (3.02m x 2.74m)

Hallway