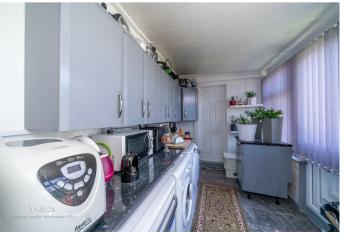

**Dining Room** 

9'6 x 8'4 (2.90m x 2.54m)

Utility

10'6 x 6'10 (3.20m x 2.08m)

**Shower Room** 

**Master Bedroom** 

13'5 x 10'8 (4.09m x 3.25m)

**Bedroom Two** 