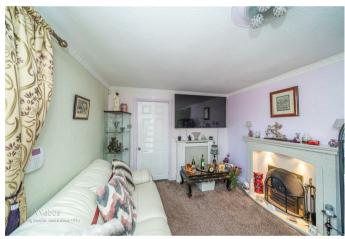

Set behind a landscaped front garden with a paved driveway, the property welcomes you into a porch and entrance hall leading to a bright and comfortable lounge with an open-plan, refitted kitchen—ideal for modern living and entertaining.

**Dining Room** 

9'6 x 8'4 (2.90m x 2.54m)

Utility

10'6 x 6'10 (3.20m x 2.08m)

**Shower Room** 

**Master Bedroom** 

13'5 x 10'8 (4.09m x 3.25m)

**Bedroom Two** 