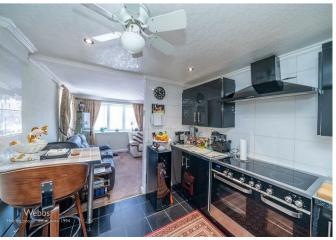

Set behind a landscaped front garden with a paved driveway, the property welcomes you into a porch and entrance hall leading to a bright and comfortable lounge with an open-plan, refitted kitchen—ideal for modern living and entertaining.

## **Rooms and Dimensions**

**Porch** 

**Entrance Hallway** 

Lounge

14'10 x 10'2 (4.52m x 3.10m)

Kitchen

9'11 x 9' (3.02m x 2.74m)

Hallway