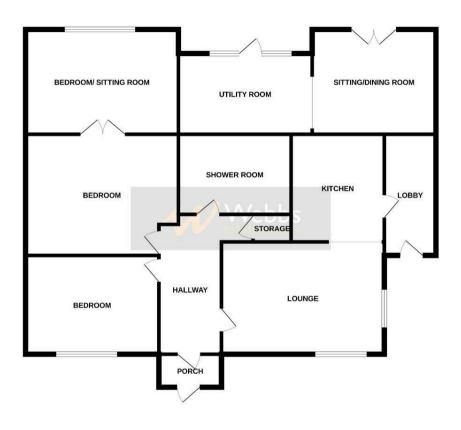

The versatile layout continues with a central lobby connecting to a cosy sitting/dining room and a useful utility room. To the rear of the hallway, you'll find two generous bedrooms and a stylish refitted shower room, along with an additional sitting room or third bedroom overlooking the rear garden—perfect for guests, hobbies, or a home office.

## **Rooms and Dimensions**

**Porch** 

**Entrance Hallway** 

Lounge

14'10 x 10'2 (4.52m x 3.10m)

Kitchen

9'11 x 9' (3.02m x 2.74m)

Hallway

**Dining Room** 

9'6 x 8'4 (2.90m x 2.54m)

Utility

10'6 x 6'10 (3.20m x 2.08m)

**Shower Room** 

**Master Bedroom** 

13'5 x 10'8 (4.09m x 3.25m)

**Bedroom Two** 

11'10 x 10'1 (3.61m x 3.07m)

**Bedroom Three** 

14'1 x 9' (4.29m x 2.74m)

**Rear Garden** 

Driveway

**Identification Checks B** 

## **GROUND FLOOR**

Whist every attempt has been made to ensure the accuracy of the Scorpian contained here, measurements of doors, windows, rooms and early other sems are approximate and no responsibility is taken for any entur, ontristen or imit-statement. This pick is for illustrative purposes only and should be used as such by any prospective pactnesses. The services, payaments purposes only and should be used as such by any prospective pactnesses. The services are such as the services of the services of