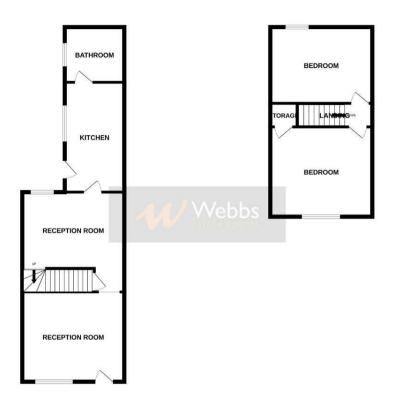

12'2" x 10'3" (3.716m x 3.138m)

**Reception Room Two** 

10'11" x 12'1" (3.349m x 3.703m)

**Refitted Kitchen** 

15'7" x 6'3" (4.759m x 1.919m)

Bathroom

6'1" x 5'5" (1.874m x 1.666m)

**First Floor Landing** 

- REFITTED KITCHEN
- NO ONWARD CHAIN
- COURT YARD GARDEN AND FURTHER LAWNED GARDEN TO THE REAR
- VIEWING ESSENTIAL
- CALL WEBBS ON 01922 663399 TO SECURE YOUR VIEWING TODAY!!!!

**Bedroom One** 

10'9" x 10'4" (3.286m x 3.156m)

**Bedroom Two** 

11'6" x 12'1" (3.513m x 3.704m)

**Identification Checks B** 

GROUND FLOOR 1ST FLOOR

Whilst every attempt has been made to ensure the accuracy of the floorplan contained here, measurements of above, works, works, and any other items are approximate and no responsibility is taken for my entry, emission or most extenders. They have he to inflictative proposes only and should be used as such by any prospective purchaser. The extendes, systems and applicances shown have not been instead and no guarantee.