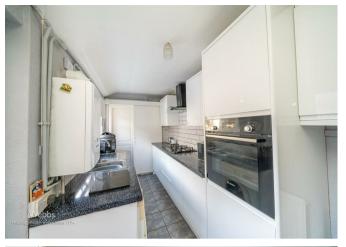

Step inside to find a welcoming first reception room, complete with a feature fireplace, leading through to a spacious lounge/dining room that overlooks the rear garden. Beyond this, the stylish refitted high-gloss galley kitchen provides a modern and functional space, with access to the contemporary refitted bathroom.

12'2" x 10'3" (3.716m x 3.138m)

**Reception Room Two** 

10'11" x 12'1" (3.349m x 3.703m)

**Refitted Kitchen** 

15'7" x 6'3" (4.759m x 1.919m)

Bathroom

6'1" x 5'5" (1.874m x 1.666m)

**First Floor Landing** 