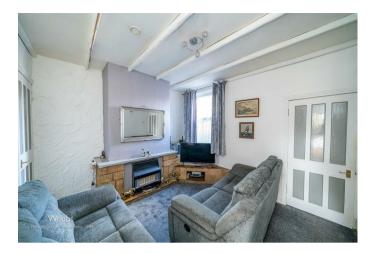

Step inside to find a welcoming first reception room, complete with a feature fireplace, leading through to a spacious lounge/dining room that overlooks the rear garden. Beyond this, the stylish refitted high-gloss galley kitchen provides a modern and functional space, with access to the contemporary refitted bathroom.

12'2" x 10'3" (3.716m x 3.138m)

**Reception Room Two** 

10'11" x 12'1" (3.349m x 3.703m)

**Refitted Kitchen** 

15'7" x 6'3" (4.759m x 1.919m)

Bathroom

6'1" x 5'5" (1.874m x 1.666m)

**First Floor Landing** 