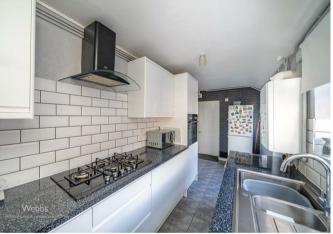

Step inside to find a welcoming first reception room, complete with a feature fireplace, leading through to a spacious lounge/dining room that overlooks the rear garden. Beyond this, the stylish refitted high-gloss galley kitchen provides a modern and functional space, with access to the contemporary refitted bathroom.

12'2" x 10'3" (3.716m x 3.138m)

**Reception Room Two** 

10'11" x 12'1" (3.349m x 3.703m)

**Refitted Kitchen** 

15'7" x 6'3" (4.759m x 1.919m)

Bathroom

6'1" x 5'5" (1.874m x 1.666m)

**First Floor Landing** 