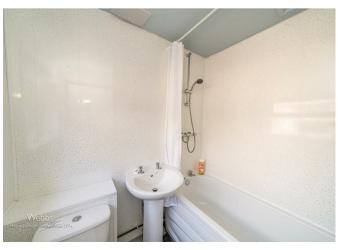

Step inside to find a welcoming first reception room, complete with a feature fireplace, leading through to a spacious lounge/dining room that overlooks the rear garden. Beyond this, the stylish refitted high-gloss galley kitchen provides a modern and functional space, with access to the contemporary refitted bathroom.

12'2" x 10'3" (3.716m x 3.138m)

**Reception Room Two** 

10'11" x 12'1" (3.349m x 3.703m)

**Refitted Kitchen** 

15'7" x 6'3" (4.759m x 1.919m)

Bathroom

6'1" x 5'5" (1.874m x 1.666m)

**First Floor Landing** 