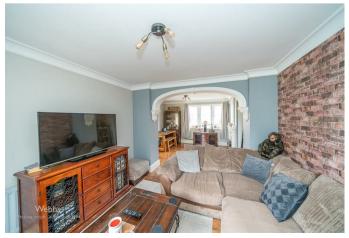

## **Rooms and Dimensions**

PORCH

**HALLWAY** 

**DINING AREA** 

11'6" x 10'8" (3.51 x 3.27)

LIVING AREA

10'7" x 10'11" (3.24 x 3.35)

**KITCHEN** 