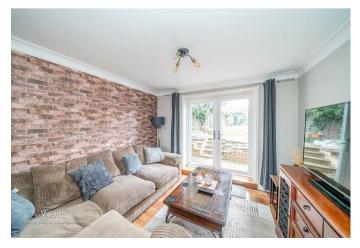

## **Rooms and Dimensions**

PORCH

**HALLWAY** 

**DINING AREA** 

11'6" x 10'8" (3.51 x 3.27)

LIVING AREA

10'7" x 10'11" (3.24 x 3.35)

**KITCHEN** 