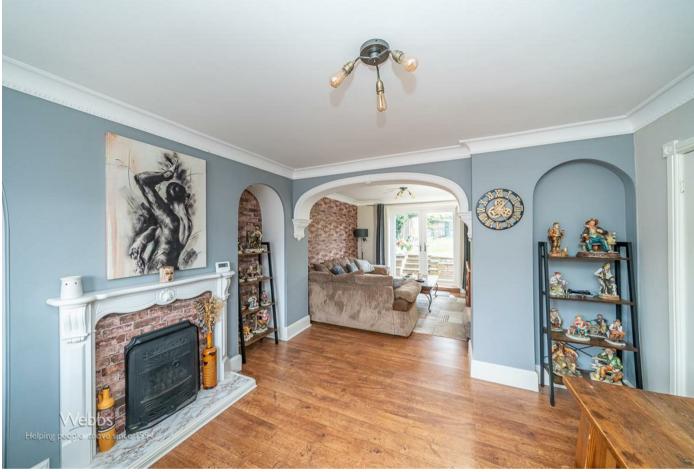

## **Rooms and Dimensions**

PORCH

**HALLWAY** 

**DINING AREA** 

11'6" x 10'8" (3.51 x 3.27)

LIVING AREA

10'7" x 10'11" (3.24 x 3.35)

**KITCHEN** 