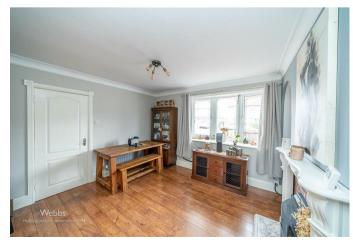

## **Rooms and Dimensions**

PORCH

**HALLWAY** 

**DINING AREA** 

11'6" x 10'8" (3.51 x 3.27)

LIVING AREA

10'7" x 10'11" (3.24 x 3.35)

**KITCHEN** 