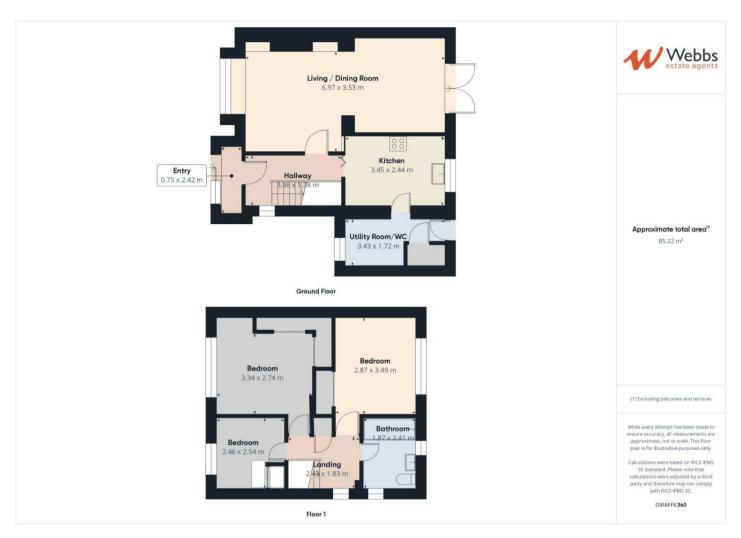

## **Rooms and Dimensions**

PORCH

**HALLWAY** 

**DINING AREA** 

11'6" x 10'8" (3.51 x 3.27)

LIVING AREA

10'7" x 10'11" (3.24 x 3.35)

**KITCHEN** 

11'4" x 8'0" (3.46 x 2.45)

UTILITY

12'0" x 5'8" (3.67 x 1.73)

**GUEST WC** 

FIRST FLOOR LANDING

BEDROOM ONE

10'9" x 10'11" (3.3 x 3.35)

**BEDROOM TWO** 

9'5" x 11'2" (2.89 x 3.42)

BEDROOM THREE

8'0" x 8'3" (2.46 x 2.52)

**FAMILY BATHROOM** 

6'0" x 7'9" (1.84 x 2.38)

OUTSIDE

**Identification Checks** 

**Agent Note** 