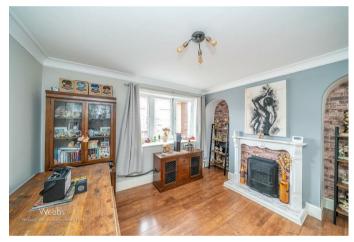

## **Rooms and Dimensions**

PORCH

**HALLWAY** 

**DINING AREA** 

11'6" x 10'8" (3.51 x 3.27)

LIVING AREA

10'7" x 10'11" (3.24 x 3.35)

**KITCHEN** 