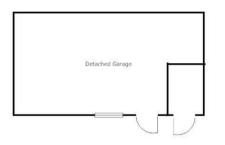

METHOD OF AUCTION
- DETACHED GARAGE AND DRIVEWAY
- BUYER TO PAY NO REFUNDABLE RESERVATION FEE
- ENTRANCE HALL
- POPULAR LOCATION

- RENOVATED AND EXTENDED TWO/ THREE BEDROOM DETACHED BUNGALOW
- REFITTED KITCHEN
- TWO RECPETION ROOMS
- CONSEVATORY TO THE REAR
- CALL WEBBS ON 01922 663399 TO SECURE YOUR VIEWING

## **Rooms and Dimensions**

#### **Entrance Hall**

#### Lounge

18'2" x 13'10" (5.54m x 4.22m)

### **Dining Room/Bedroom Three**

12'0" x 8'11" (3.66m x 2.72m)

#### Kitchen

11'10" x 8'9" (3.63m x 2.69m)

## Consevatory

#### **Bedroom One**

14'11" x 13'1" (4.55m x 3.99m)

## **Bedroom Two**

13'6" x 10'11" (4.14m x 3.33m)

#### **Shower Room**

### **Detached Garage**

20'0" x 10'9" (6.12m x 3.30m)

### **Identification Checks**

**Identification Checks B** 























Webbs Estate Agents - endeavour to maintain accurate depictions of properties in Virtual Tours, Floor Plans and descriptions, however, these are intended only as a guide and purchasers must satisfy themselves by personal inspection.