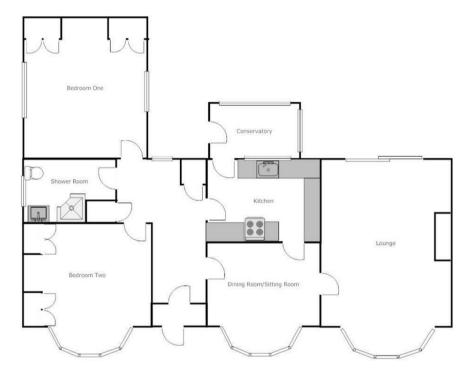

#### **Entrance Hall**

#### Lounge

18'2" x 13'10" (5.54m x 4.22m)

### **Dining Room/Bedroom Three**

12'0" x 8'11" (3.66m x 2.72m)

#### Kitchen

11'10" x 8'9" (3.63m x 2.69m)

## Consevatory

#### **Bedroom One**

14'11" x 13'1" (4.55m x 3.99m)

## **Bedroom Two**

13'6" x 10'11" (4.14m x 3.33m)

#### **Shower Room**