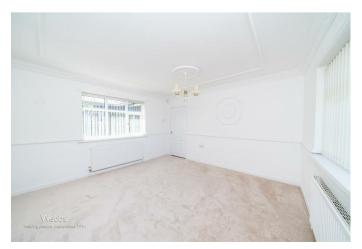

### **Dining Room/Bedroom Three**

12'0" x 8'11" (3.66m x 2.72m)

#### **Bedroom One**

14'11" x 13'1" (4.55m x 3.99m)

## **Bedroom Two**

13'6" x 10'11" (4.14m x 3.33m)